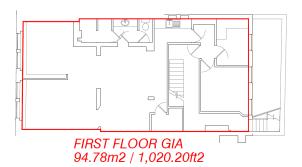

# 29 Market Place Kingston

Class E

Ground Floor 1,119 sq ft 1st Floor 1,020 sq ft 2nd Floor (storage) 900 sq ft

Rent: Upon Application

Rateable Value: £103,000

EPC: Available upon request