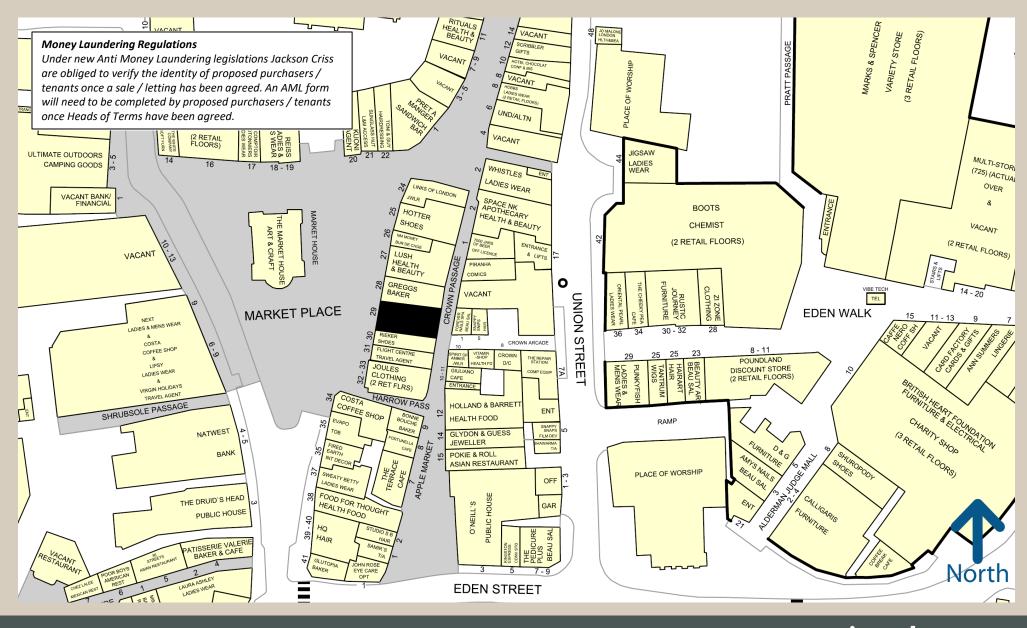

#### **SITUATION**

The subject unit occupies a prime position on Market Place, the historic centre of Kingston.

Occupiers located close by include Greggs, Lush, Costa and Next.

IMPORTANT NOTICE: Jackson Criss, their clients and any joint agents give notice that: 1. They are not authorised to make or give any representations or warranties in relation to the property either here or elsewhere, either on their own behalf of their client or otherwise. They assume no responsibility for any statement that may be made in these particulars to not form part of any offer or contract and must not be relied upon as statements or representations of fact. 2. Any areas, measurements distances are approximate. The text, photographs and plans are for guidance only and are not necessarily comprehensive. It should not be assumed that the property has all necessary planning, building regulation or other consents and Jackson Criss have not tester any services, equipment or facilities. Purchasers must satisfy themselves by inspection or otherwise.