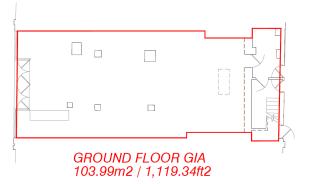

# 29 Market Place Kingston

Class E

Ground Floor 1,119 sq ft 1st Floor 1,020 sq ft 2nd Floor (storage) 900 sq ft

Rent: Upon Application

Rateable Value: £103,000

EPC: Available upon request