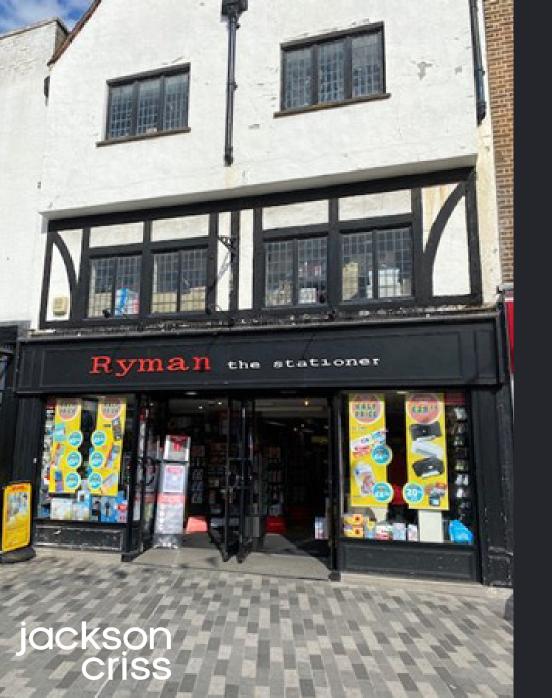

# 29 Market Place Kingston

Class E

Ground Floor 1,119 sq ft 1st Floor 1,020 sq ft 2nd Floor (storage) 900 sq ft

Rent: Upon Application

Rateable Value: £103,000

EPC: Available upon request

#### **SITUATION**

The subject unit occupies a prime position on Market Place, the historic centre of Kingston.

Occupiers located close by include Greggs, Lush, Costa and Next.

IMPORTANT NOTICE: Jackson Criss, their clients and any joint agents give notice that: 1. They are not authorised to make or give any representations or warranties in relation to the property either here or elsewhere, either on their own behalf of their client or otherwise. They assume no responsibility for any statement that may be made in these particulars to not form part of any offer or contract and must not be relied upon as statements or representations of fact. 2. Any areas, measurements distances are approximate. The text, photographs and plans are for guidance only and are not necessarily comprehensive. It should not be assumed that the property has all necessary planning, building regulation or other consents and Jackson Criss have not tester any services, equipment or facilities. Purchasers must satisfy themselves by inspection or otherwise.