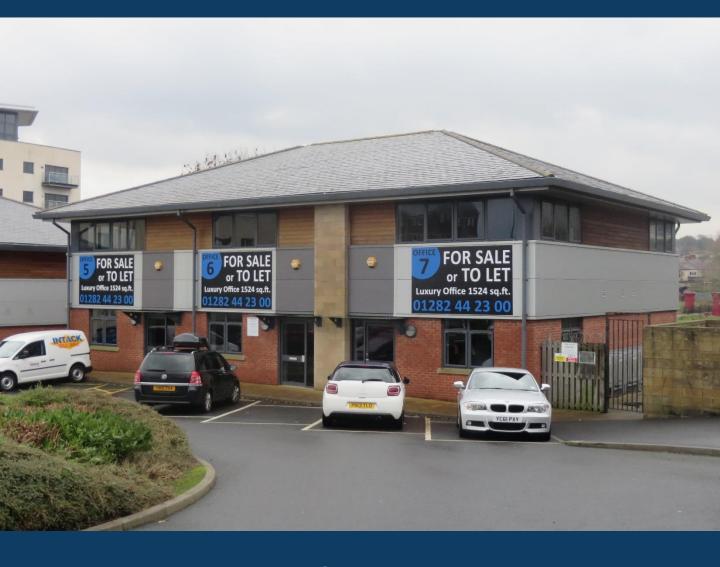

# FOR SALE / TO LET

Waterside Office Park St James Court East Accrington BB5 ORF

From 1,524 sq.ft (142 sq.m)

#### **DESCRIPTION**

A new build terrace of three offices of steel portal frame construction with brick, stone and metal cladding walls and a pitched slate roof, each extending to 1,524 sq. ft (142 sq.m)

Each office is arranged over two floors comprising open plan office accommodation finished to a high specification, with new carpets, suspended ceilings, fully fitted kitchen and WC facilities. Heating and air conditioning system is provided on all floors.

#### **ACCOMMODATION**

Unit 5 1524 sq.ft (142 sq.m) Unit 6 1524 sq.ft (142 sq.m) Unit 7 1524 sq.ft (142 sq.m)

(May combine)