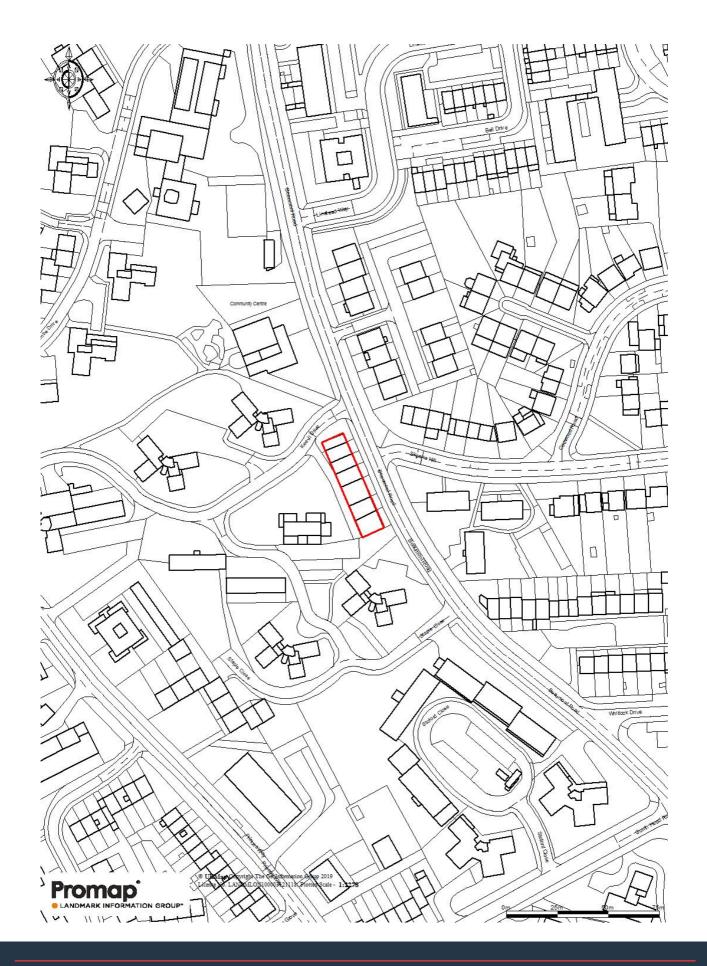

#### Location

The subject property is situated in Southfields, an affluent district within the London Borough of Wandsworth, 5.6 miles south-west of Charing Cross.

Beaumont Road is predominately a residential area, with the premises sitting between Stapleford Close and Keevil Drive. Whilst short of retail facilities, nearby footfall drivers include the Ronald Ross and Greenmead Primary Schools and the 'Open Door' community Centre.

The subject site is in close proximity to all three of these facilities. Beaumont Road is 0.2 miles south of the A3 trunk road which connects London with Portsmouth. Southfields tube station, which lies on the District Line is 0.5 miles southeast from the subject property.