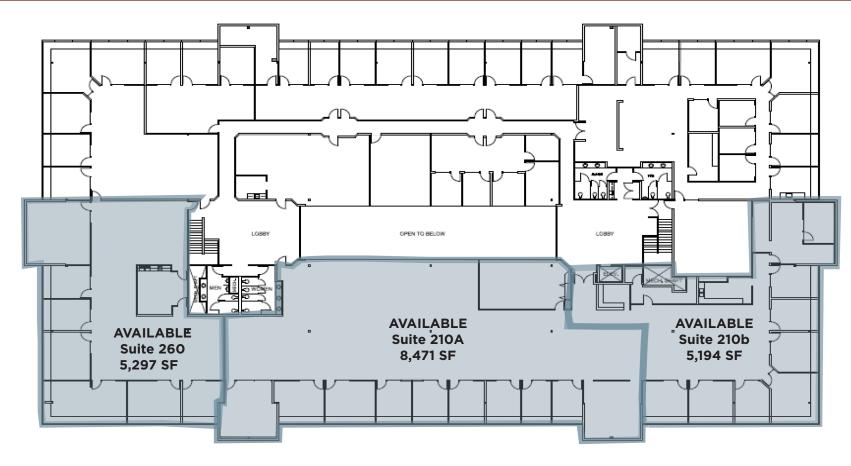

## 120 Stony Point Road - Second Floor

• Suite 210a: 8,471 Square Feet

• Suite 210b: 5,194 Square Feet

• Suite 260: 5,297 Square Feet Coming Available 01/01/2020

EXCLUSIVELY MARKETED BY:

Shawn Johnson Dave F DRE#: 00835502 DRE#:

Dave Peterson Brian Keegan
DRE#: 01280039 DRE#: 018095

0835502 DRE#: 01280039 DRE#: 01809537 707-528-1400 | www.KeeganCoppin.com