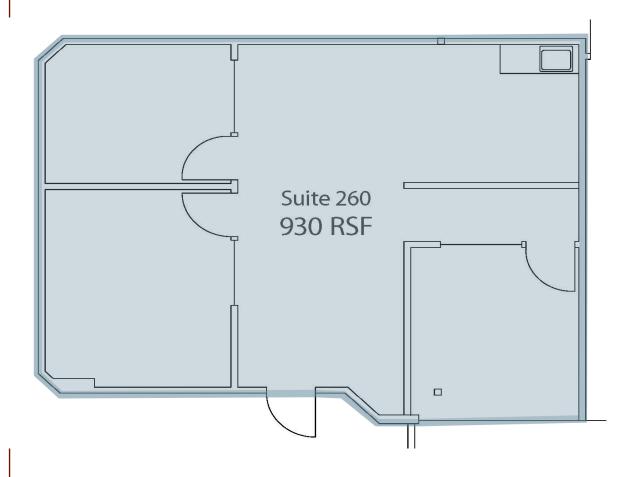

## 110 Stony Point Road - Second Floor

 Suite 260: 930 Square Feet Coming Available 07/15/2019

EXCLUSIVELY MARKETED BY:

**Shawn Johnson** Dave Peterson
DRE#: 00835502 DRE#: 01280039

Brian Keegan DRE#: 01809537

707-528-1400 | www.KeeganCoppin.com