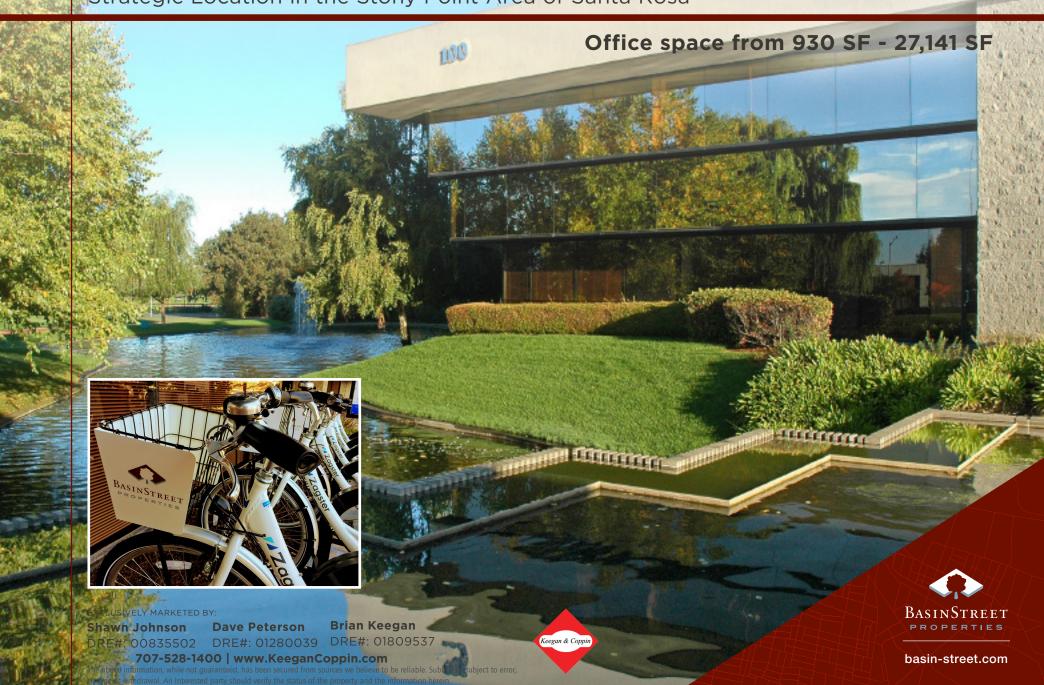

# **FOR LEASE**

Strategic Location in the Stony Point Area of Santa Rosa

### 100, 110 & 120 Stony Point Road Santa Rosa, CA

- Recent updates to lighting, common area carpet and seating, artwork and backdrops
- Onsite Zagster Bikeshare exclusively for our tenants
- Floor to ceiling windows
- Outdoor BBQ, picnic area and a beautiful lake
- Free, ample parking for your employees and clients
- Move-in ready suites
- Park like setting with 3 lakes, meandering pathways and water features
- Many amenities and business services within walking distance
- Close proximity to Downtown Santa Rosa

Variety of tenants include such firms as: Sutter Home Care and Burr Pilger & Mayer

EXCLUSIVELY MARKETED BY:

Shawn Johnson DRE#: 00835502 Dave Peterson
DRE#: 01280039

Brian Keegan DRE#: 01809537

707-528-1400 | www.KeeganCoppin.com