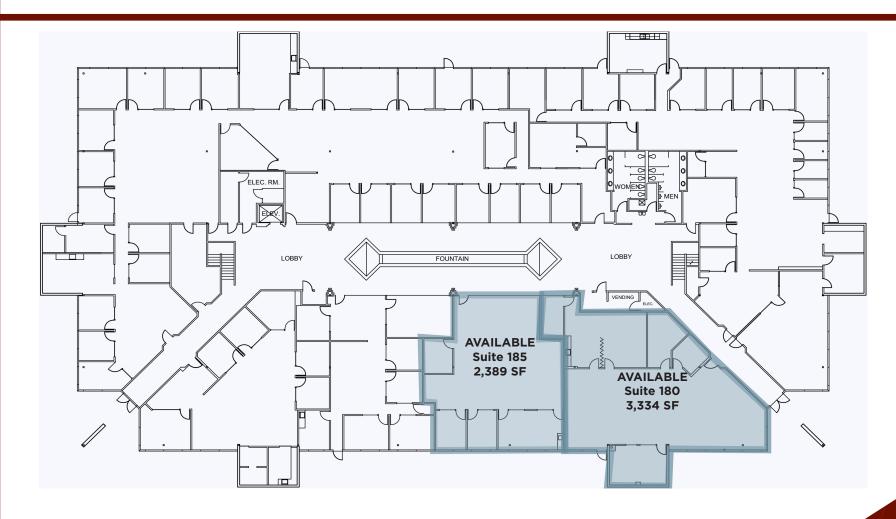

# **100 Stony Point Road - First Floor**

• Suite 185: 2,389 Square Feet Coming Available 10/31/2019

• Suite 180: 3,334 Square Feet

**Shawn Johnson** DRE#: 00835502

Dave Peterson
DRE#: 01280039

Brian Keegan
DRE#: 01809537