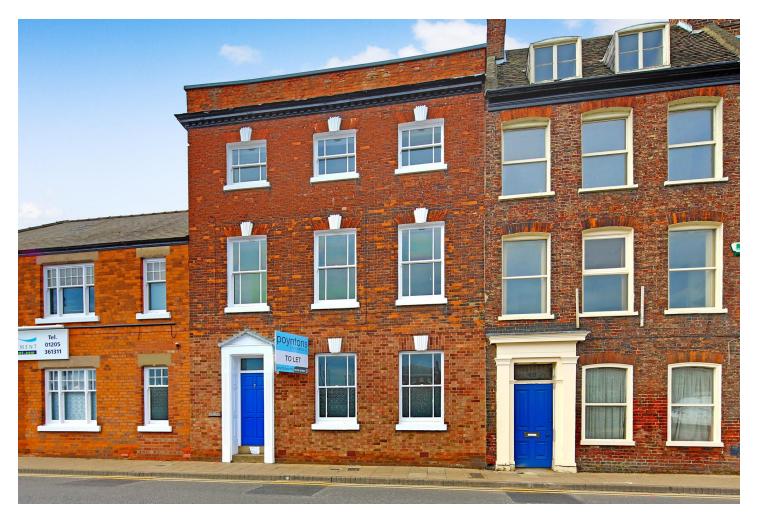

### Newly Refurbished Office Space To Let High Profile Building Located Close to the Town Centre

51 High Street | Boston | Lincolnshire | PE21 8SP

Newly Refurbished, Flexible Office Accommodation Extending to Approximately 132m<sup>2</sup>, 1,420ft<sup>2</sup> Over Three Floors. Refurbished Entrance & Reception Partial Air Conditioning, Gas Fired Central Heating New LED Environmentally Friendly Lighting. Close-Carpeted New Suspended Ceilings. Male And Female WCs. Secure Car Parking

#### Accommodation...

The property has recently undergone a full programme of internal refurbishment to create flexible, high-quality, modern office accommodation over three floors, providing a bright and comfortable working environment, with refurbished reception, Kitchen and WC facilities, partial air conditioning, gas fired central heating and secure on-site parking spaces.