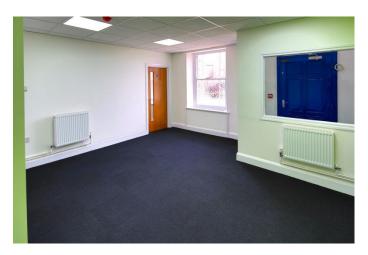

#### Accommodation...

The property has recently undergone a full programme of internal refurbishment to create flexible, high-quality, modern office accommodation over three floors, providing a bright and comfortable working environment, with refurbished reception, Kitchen and WC facilities, partial air conditioning, gas fired central heating and secure on-site parking spaces.

Schedule of Accommodation

| Total Net Internal Floor Area | 131.51m <sup>2</sup> | 1,414ft <sup>2</sup> |
|-------------------------------|----------------------|----------------------|
| Second Floor Kitchen          | 7.48m <sup>2</sup>   | 80ft <sup>2</sup>    |
| Second Floor Office 2 (Rear)  | 19.69m <sup>2</sup>  | 212ft <sup>2</sup>   |
| Second Floor Office 1 (Front) | 31.69m <sup>2</sup>  | 341ft <sup>2</sup>   |
| First Floor WC (Unmeasured)   |                      |                      |
| First Floor Office 2 (Rear)   | 20.88m <sup>2</sup>  | 224ft <sup>2</sup>   |
| First Floor Office 1 (Front)  | 31.14m <sup>2</sup>  | 335ft <sup>2</sup>   |
| Ground Floor Reception        | 20.63m <sup>2</sup>  | 222ft <sup>2</sup>   |