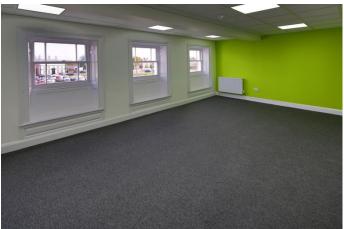

#### Accommodation...

The property has recently undergone a full programme of internal refurbishment to create flexible, high-quality, modern office accommodation over three floors, providing a bright and comfortable working environment, with refurbished reception, Kitchen and WC facilities, partial air conditioning, gas fired central heating and secure on-site parking spaces.

Schedule of Accommodation

| Total Net Internal Floor Area | 131.51m <sup>2</sup> | 1,414ft <sup>2</sup> |
|-------------------------------|----------------------|----------------------|
| Second Floor Kitchen          | 7.48m <sup>2</sup>   | 80ft <sup>2</sup>    |
| Second Floor Office 2 (Rear)  | 19.69m <sup>2</sup>  | 212ft <sup>2</sup>   |
| Second Floor Office 1 (Front) | 31.69m <sup>2</sup>  | 341ft <sup>2</sup>   |
| First Floor WC (Unmeasured)   |                      |                      |
| First Floor Office 2 (Rear)   | 20.88m <sup>2</sup>  | 224ft <sup>2</sup>   |
| First Floor Office 1 (Front)  | 31.14m <sup>2</sup>  | 335ft <sup>2</sup>   |
| Ground Floor Reception        | 20.63m <sup>2</sup>  | 222ft <sup>2</sup>   |