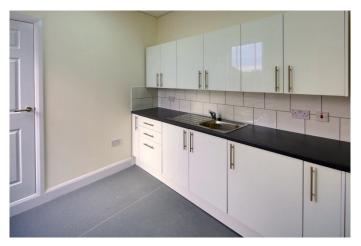

#### Accommodation...

The property has recently undergone a full programme of internal refurbishment to create flexible, high-quality, modern office accommodation over three floors, providing a bright and comfortable working environment, with refurbished reception, Kitchen and WC facilities, partial air conditioning, gas fired central heating and secure on-site parking spaces.

Schedule of Accommodation

| Total Net Internal Floor Area | 131.51m <sup>2</sup> | 1,414ft <sup>2</sup> |
|-------------------------------|----------------------|----------------------|
| Second Floor Kitchen          | 7.48m <sup>2</sup>   | 80ft <sup>2</sup>    |
| Second Floor Office 2 (Rear)  | 19.69m <sup>2</sup>  | 212ft <sup>2</sup>   |
| Second Floor Office 1 (Front) | 31.69m <sup>2</sup>  | 341ft <sup>2</sup>   |
| First Floor WC (Unmeasured)   |                      |                      |
| First Floor Office 2 (Rear)   | 20.88m <sup>2</sup>  | 224ft <sup>2</sup>   |
| First Floor Office 1 (Front)  | 31.14m <sup>2</sup>  | 335ft <sup>2</sup>   |
| Ground Floor Reception        | 20.63m <sup>2</sup>  | 222ft <sup>2</sup>   |