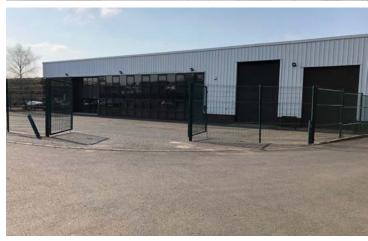

#### **DESCRIPTION**

The property comprises a modern steel portal framed industrial unit, built to an eaves height of 6m, and set within a level site with surfaced yard and car parking to the front, side and rear. The unit incorporates an in-span office block on two levels with reception atrium to the front behind feature glass curtain walling.