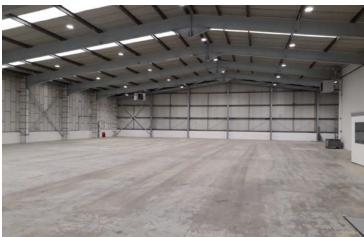

#### **DESCRIPTION**

The property comprises a modern steel portal framed industrial unit, built to an eaves height of 6m, and set within a level site with surfaced yard and car parking to the front, side and rear. The unit incorporates an in-span office block on two levels with reception atrium to the front behind feature glass curtain walling.