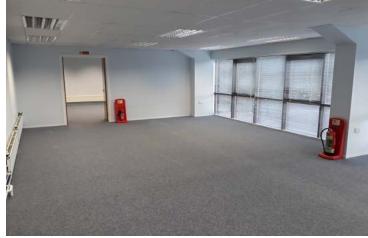

The offices have recently been refurbished and feature suspended ceiling systems with lighting panels, carpeted floor coverings, and new modern toilet and kitchen facilities.