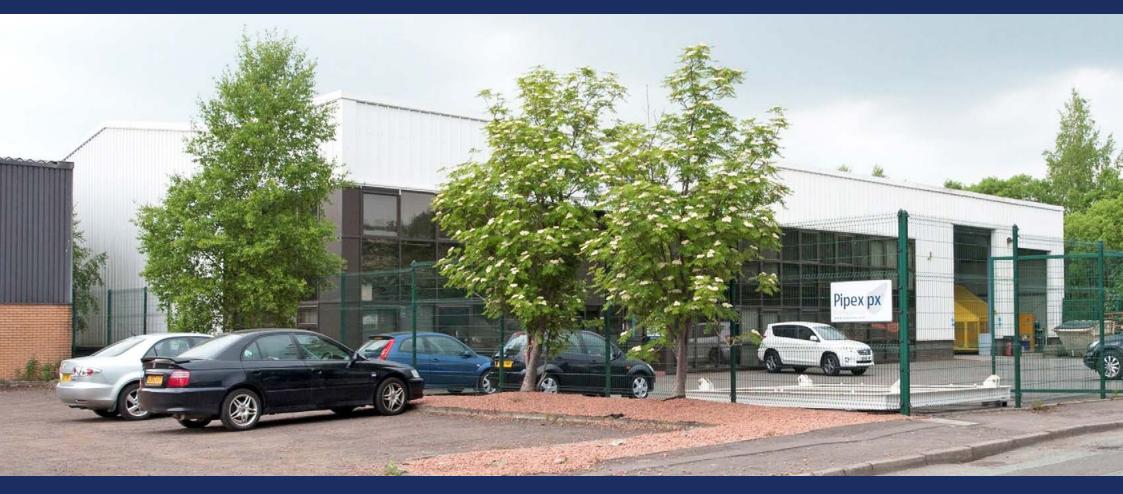

#### **DESCRIPTION**

The property comprises a modern steel portal framed industrial unit, built to an eaves height of 6m, and set within a level site with surfaced yard and car parking to the front, side and rear. The unit incorporates an in-span office block on two levels with reception atrium to the front behind feature glass curtain walling.