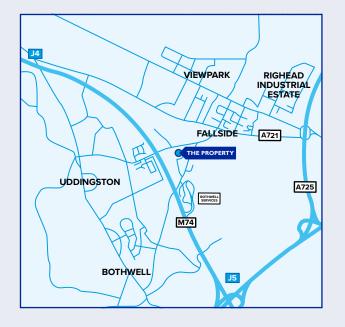

### LOCATION

The property is located in an established industrial estate in Bothwell which lies 9 miles south east of Glasgow City Centre, adjacent to the M74 motorway, between Junctions 4 & 5.

The building lies on the west side of Ashley Drive which forms the main road within the estate and which is accessed via Fallside Road. Other occupiers within the estate include Toolstop, Bullet Express and MEP Hire.