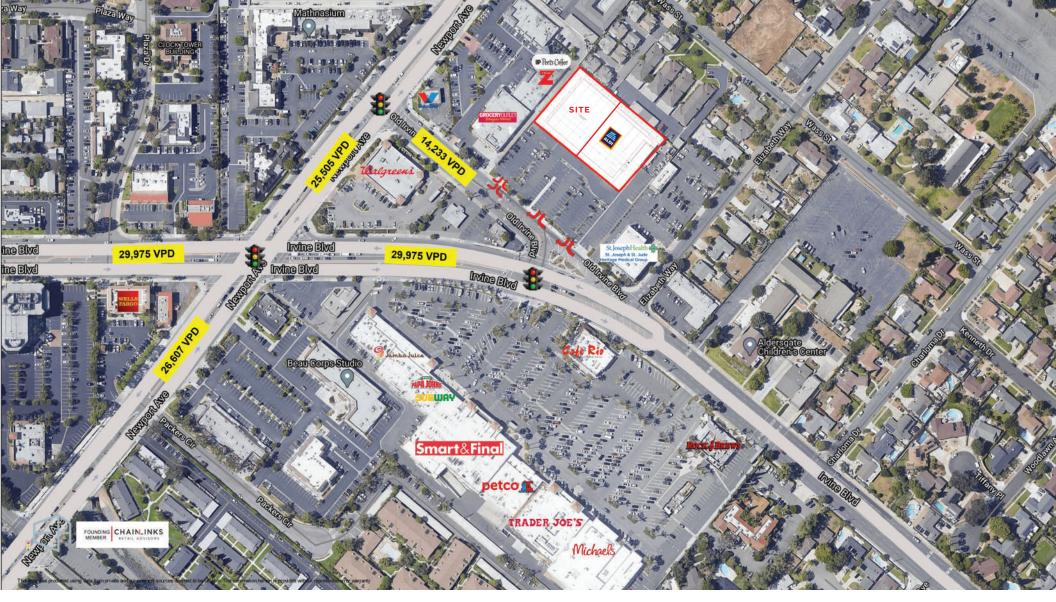

- LOCATED AT THE RETAIL BULLSEYE OF TUSTIN, CA
- **■** ESTABLISHED, DENSE RESIDENTIAL POPULATION
- TRADE AREA RETAILERS INCLUDE:

| Demographics          | 1 Mile    | 2 Mile   | 3 Mile    |
|-----------------------|-----------|----------|-----------|
| Population            | 19,034    | 97,927   | 206,197   |
| Median HH<br>Income   | \$100,926 | \$99,994 | \$100,818 |
| Daytime<br>Population | 12,869    | 45,786   | 103,321   |