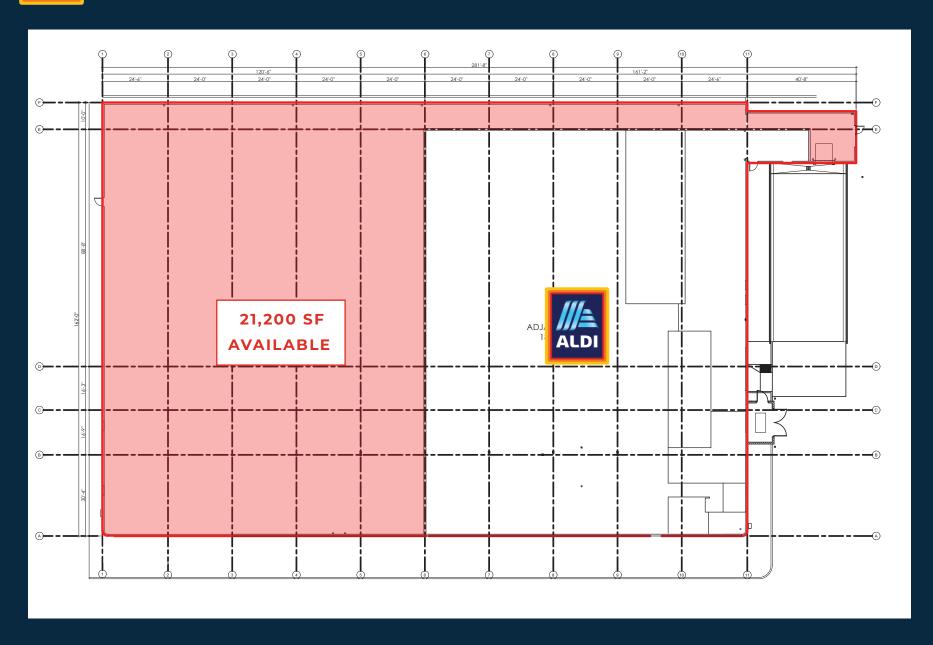

### Mike Getz

mgetz@epsteen.com BRE #01838728 (310) 451-8171 ext. 226

- ADJACENT TO ALDI GROCERY STORE
- RARE ORANGE COUNTY BIG BOX AVAILABILITY
- 21,200 SF AVAILABLE
- **DELIVERY Q4 2021**

The information contained herein has been obtained from sources we deem reliable. While we have no reason to doubt its accuracy, we do not guarantee it. All measurements, facts and drawings shown are approximate, subject to change, and should be independently verified, as they are not to be relied upon as a precise representation from this office.

## **SITE SPECIFICS:**

- 120.5' OF FRONTAGE
- ACCESS TO RECESSED LOADING DOCK
- MONUMENT SIGNAGE AVAILABLE
- 144 SHARED PARKING SPACES