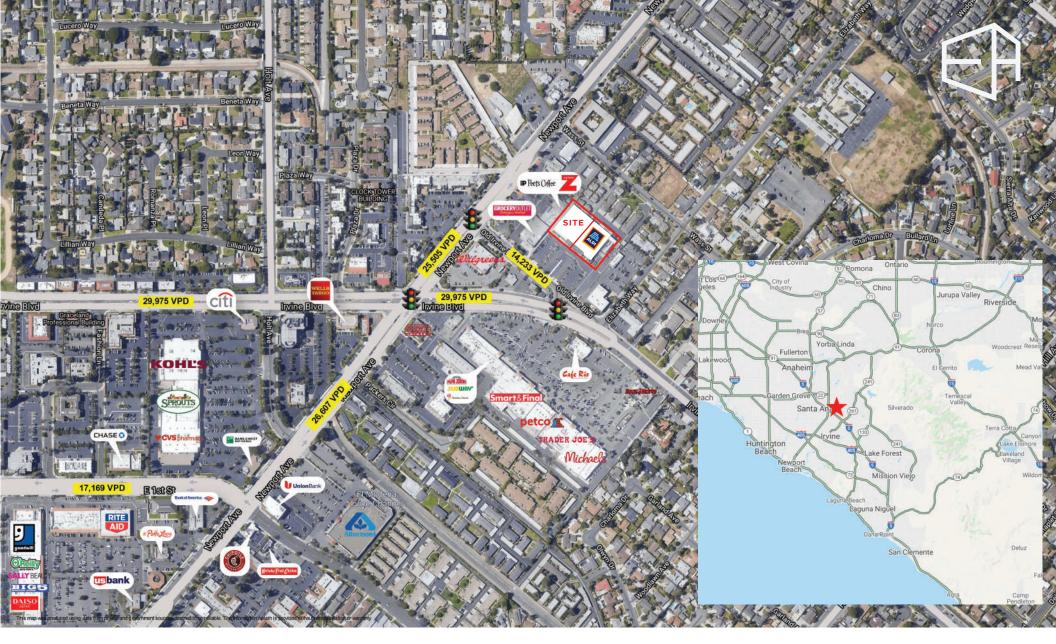

- LOCATED AT THE RETAIL BULLSEYE OF TUSTIN, CA
- **■** ESTABLISHED, DENSE RESIDENTIAL POPULATION
- TRADE AREA RETAILERS INCLUDE:

| Demographics          | 1 Mile    | 2 Mile   | 3 Mile    |
|-----------------------|-----------|----------|-----------|
| Population            | 19,034    | 97,927   | 206,197   |
| Median HH<br>Income   | \$100,926 | \$99,994 | \$100,818 |
| Daytime<br>Population | 12,869    | 45,786   | 103,321   |