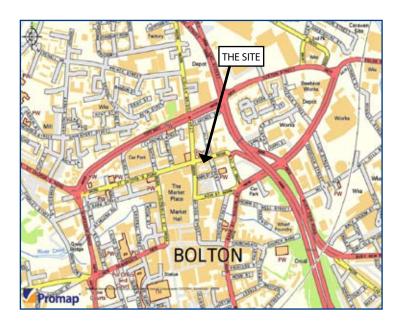

#### LOCATION

St Georges House occupies a prominent corner position at the junction of Bridge Street and St Georges Road in Bolton Town Centre. St Georges Road is occupied by a mix of business operations, such as financial and professional services; medical consultation and general offices.

The building is located within walking distance of the Town Centre amenities and the A666 is located approximately 0.4 miles to the west of the property, which provides direct links to the M60 motorway network.

The Market Place, Top Way and All Saints Street public car parks are all located within walking distance of the building, together with all the Town Centre facilities.