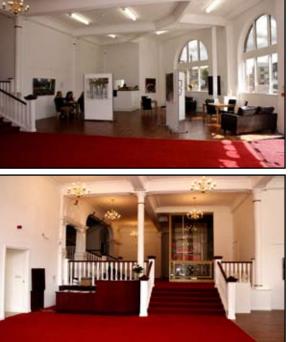

#### DESCRIPTION

The five storey property comprises an attractive, traditionally constructed period Town Centre office building, with a mixture of cellular and open plan accommodation over all floors.

The ground floor has been tastefully and sympathetically refurbished to provide exceptional office accommodation and meeting rooms, in addition to modern ground floor Bistro & Art Gallery.

The building provides spacious office accommodation, with generous facilities, in addition to attractive and imposing common areas, benefiting from the many retained and unearthed traditional features. The offices benefit from full length glazing, electrical heating and the building will benefit from a fully glazed passenger lift, accessing all floors.