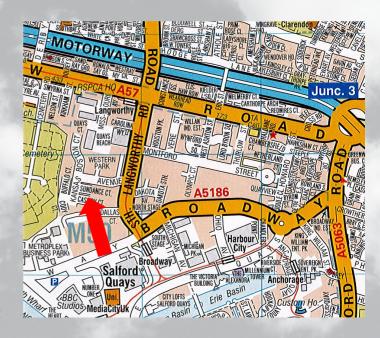

## **LOCATION**

The property is located on Cassidy Court off Kansas Avenue in the Weaste area of Salford. Salford Quays and Media City are approx. ½ mile to the south. Junction 3 of the M602 motorway is approx. 1 mile to the east. Manchester City Centre is approx. 3 miles to the east. Langworthy Metrolink Station is within close proximity.