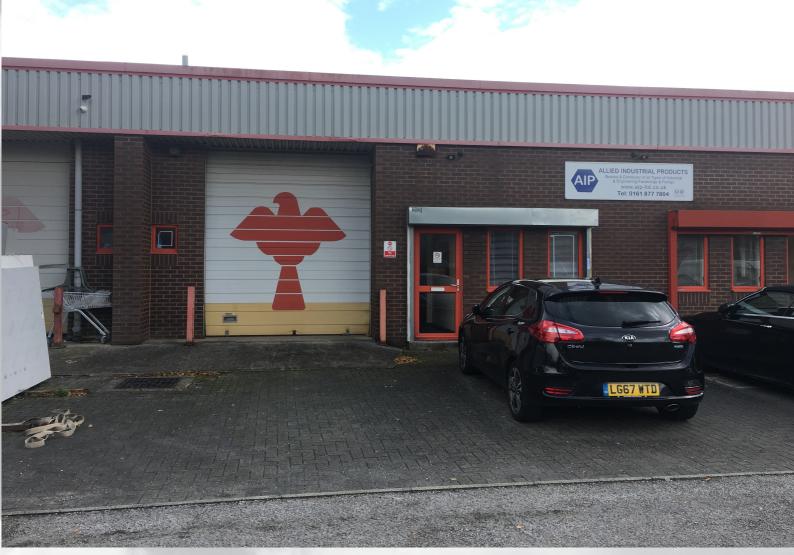

# **DESCRIPTION**

Internally the unit provides a section workshop area with manual roller shutter access as well as a separate section of partitioned offices.

Externally the unit has an area of hardstanding that can accommodate circa no. 2 x cars and each loading bay is protected by crash barriers.

The property is connected to electricity and water supply.