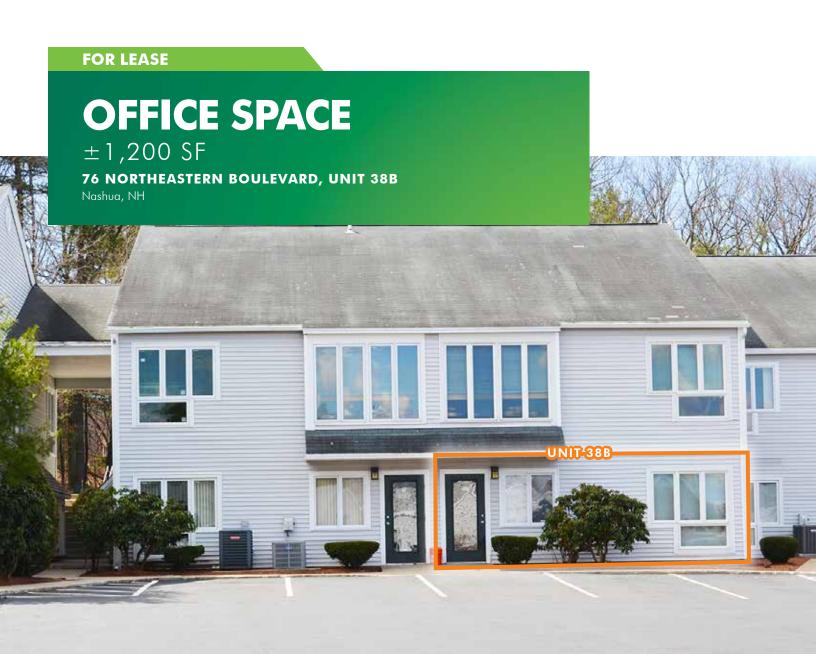

# **PROPERTY OVERVIEW**

CBRE is pleased to present the availability of 76 Northeastern Boulevard, Unit 38B, located in Nashua, New Hampshire, for lease. Located in Northbridge Business Center, this single-story first-floor unit consist of  $\pm 1,200$  SF of Class B office space. The space is comprised of a combination of offices and open space. The unit has central AC/heat via natural gas and municipal water and sewer. Internet service is available through Comcast/Xfinity.

The exterior and grounds are professionally maintained. Parking features 100 shared spaces in a common lot.

76 Northeastern Boulevard is strategically located less than 0.5 miles from either points north and south of Exits 4 and 5 off the F.E. Everett Turnpike and approximately five minutes to the Massachusetts border.