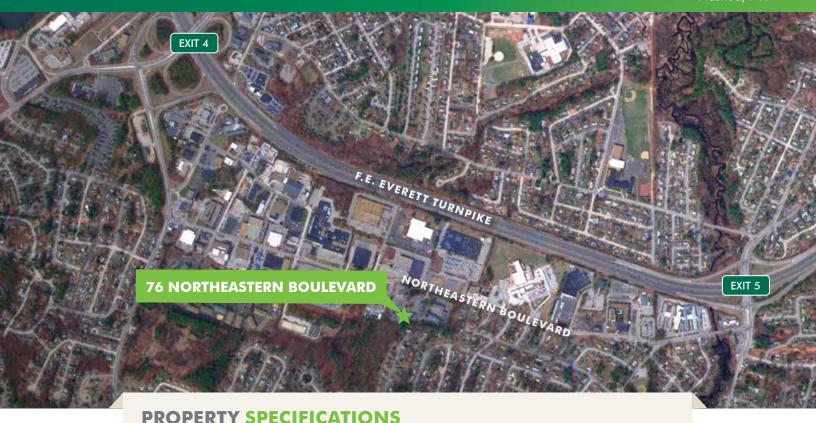

The exterior and grounds are professionally maintained. Parking features 100 shared spaces in a common lot.

76 Northeastern Boulevard is strategically located less than 0.5 miles from either points north and south of Exits 4 and 5 off the F.E. Everett Turnpike and approximately five minutes to the Massachusetts border.

+ Unit Size: ±1,200 SF

+ Year Built: 1986

+ Stories: One

+ **Utilities**: Municipal water and sewer,

natural gas and electric

+ Zoning: Park Industrial

+ Parking: 100 shared spaces

+ Access: F.E. Everett Turnpike, Exit 5