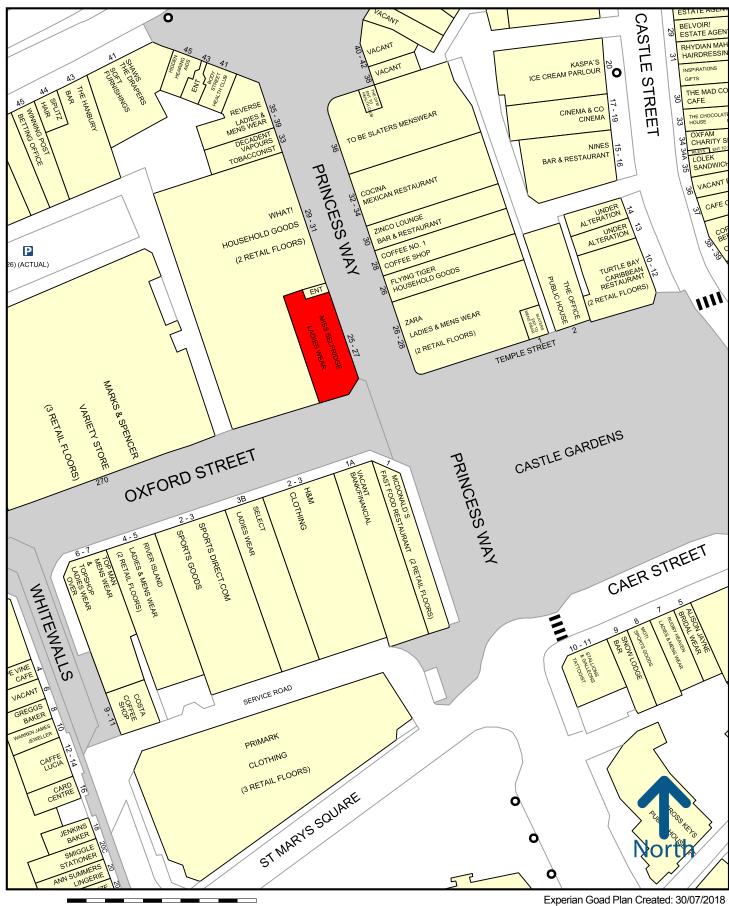

#### LOCATION

The property occupies a prominent location in the heart of Swansea City centre at the junction of prime A1 Oxford Street and Castle gardens, an established A3 pitch linking to Princess Way and prime A3 Wind Street.

Castle Gardens has Pizza Express, Five Guys, Las Iguana's, MacDonalds and Turtle Bay as occupiers, whilst The Princess Way development opposite is now fully let with Coffee #1, Loungers and Cocina amongst its occupiers. Other A1 occupiers in close proximity include Zara, H&M, Tiger Stores, Sports Direct, Select and Marks and Spencer.