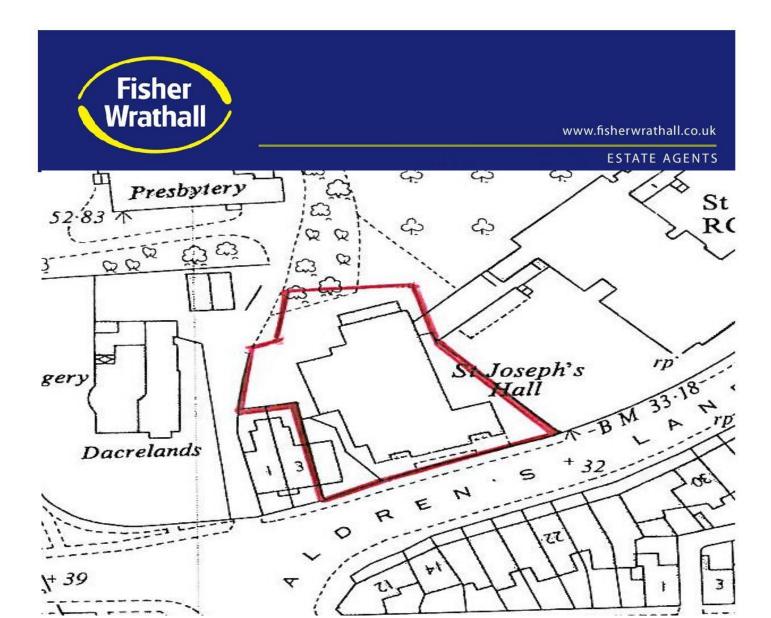

### **LOCATION**

The site is situated in the popular residential area of Skerton, North Lancaster, near the junction of Owen Road and Aldrens Lane. Nearby occupiers include St Josephs Church, St Josephs Primary School, corner shops and residential housing.

#### **DESCRIPTION**

The plot itself extends to approximately 0.3 acres with access to be from Aldrens Lane. The site will require clearance of the existing vegetation, and levelling. There will be a certificate relating to the erradication of Japonese Knotwood.

## **PLANNING**

The site is considered to be a brownfield site, as the Parish Hall was previously located here. Interested parties should speak to the local authority, Lancaster City Council, regarding a possible planning application.