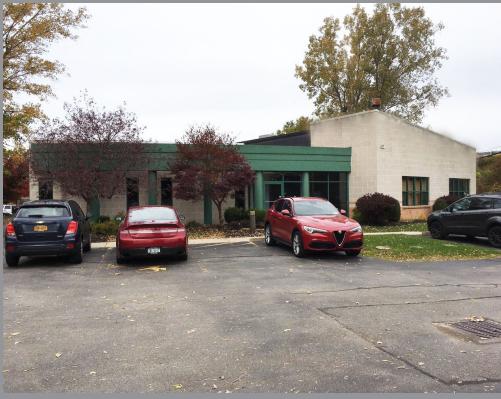

## FOR SUBLEASE: Newly Renovated Professional Offices 1150 Wehrle Dr., Williamsville, NY 14221

#### **Property Overview**

- Attractive new contemporary build out, up to 6,200 SF mix of bright, open areas, high ceilings and private offices
- · Convenient location in the Amherst/Williamsville corridor
- Will divide for the right tenant
- Great space for tech firm, marketing, call center, insurance, accounting, medical or any professional office use.
- With a mix of private offices and open areas, 1150 Wehrle may be well suited for configuring a safe and manageable floor plan and seating strategy
- Very competitive sublease rate, with potential for extending term length
- · Abundant on site parking