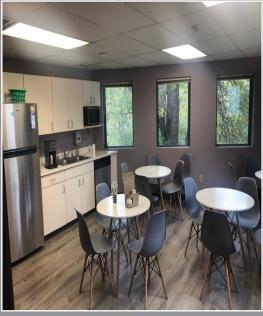

#### **Property Overview**

- Attractive new contemporary build out, up to 6,200 SF mix of bright, open areas, high ceilings and private offices
- · Convenient location in the Amherst/Williamsville corridor
- Will divide for the right tenant
- Great space for tech firm, marketing, call center, insurance, accounting, medical or any professional office use.
- With a mix of private offices and open areas, 1150 Wehrle may be well suited for configuring a safe and manageable floor plan and seating strategy
- Very competitive sublease rate, with potential for extending term length
- · Abundant on site parking