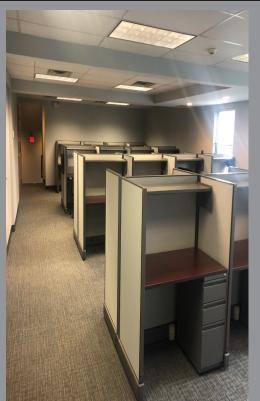

#### **Property Overview**

- Attractive new contemporary build out, up to 6,200 SF mix of bright, open areas, high ceilings and private offices
- · Convenient location in the Amherst/Williamsville corridor
- Will divide for the right tenant
- Great space for tech firm, marketing, call center, insurance, accounting, medical or any professional office use.
- With a mix of private offices and open areas, 1150 Wehrle may be well suited for configuring a safe and manageable floor plan and seating strategy
- Very competitive sublease rate, with potential for extending term length
- · Abundant on site parking