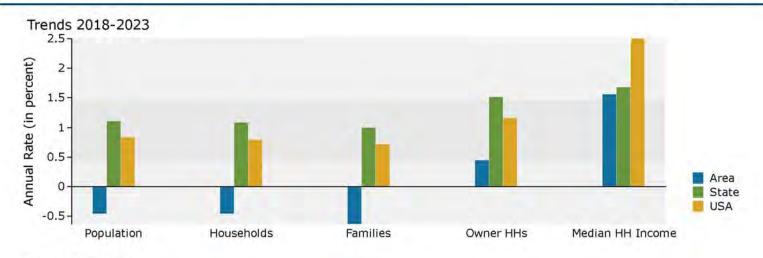

# **esr** Demographic and Income Profile

1290 Gray Hwy, Macon, Georgia, 31211 Ring: 1 mile radius Prepared by Esri Latitude: 32,85933 Longitude: -83,61517

| Summary                                                                     | Cer         | sus 2010 |          | 2018    |          | 2023     |
|-----------------------------------------------------------------------------|-------------|----------|----------|---------|----------|----------|
| Population                                                                  |             | 7,199    |          | 6,928   |          | 6,768    |
| Households                                                                  |             | 3,055    |          | 2,937   |          | 2,869    |
| Families                                                                    |             | 1,621    |          | 1,530   |          | 1,482    |
| Average Household Size                                                      |             | 2.33     |          | 2.33    |          | 2.33     |
| Owner Occupied Housing Units                                                |             | 987      |          | 761     |          | 778      |
| Renter Occupied Housing Units                                               |             | 2,068    |          | 2,176   |          | 2,091    |
| Median Age                                                                  |             | 34.9     |          | 36.9    |          | 37.7     |
| Trends: 2018 - 2023 Annual Rate                                             |             | Area     |          | State   |          | National |
| Population                                                                  |             | -0.47%   |          | 1.10%   |          | 0.83%    |
| Households                                                                  |             | -0.47%   |          | 1.08%   |          | 0.79%    |
| Families                                                                    |             | -0.64%   |          | 0.99%   |          | 0.71%    |
| Owner HHs                                                                   |             | 0.44%    | 1.52%    |         | 1.10     |          |
| Median Household Income                                                     |             | 1.56%    |          | 1.68%   |          | 2.50%    |
| Median Household Income                                                     |             | 1.5076   | 2018     |         | 2023     |          |
| Households by Income                                                        |             |          | Number   | Percent | Number   | Percent  |
| <\$15,000                                                                   |             |          | 973      | 33.1%   | 879      | 30.6%    |
| \$15,000 - \$24,999                                                         |             |          | 530      | 18.0%   | 516      | 18.0%    |
| \$25,000 - \$34,999                                                         |             |          | 324      | 11.0%   | 314      | 10.9%    |
| \$35,000 - \$49,999                                                         |             |          | 284      | 9.7%    | 278      | 9.7%     |
| \$50,000 - \$74,999                                                         |             |          | 336      | 11.4%   | 342      | 11.9%    |
| \$75,000 - \$99,999                                                         |             |          | 197      | 6.7%    | 213      | 7.4%     |
| \$100,000 - \$149,999                                                       |             |          | 219      | 7.5%    | 234      | 8.2%     |
| \$150,000 - \$149,999                                                       |             |          | 35       | 1.2%    | 41       | 1.4%     |
| \$200,000+                                                                  |             |          | 39       | 1.3%    | 53       | 1.8%     |
| \$200,000+                                                                  |             |          | 39       | 1.3%    | 55       | 1.070    |
| Median Household Income                                                     |             |          | \$24,053 |         | \$25,985 |          |
| Average Household Income                                                    |             |          | \$41,632 |         | \$46,740 |          |
| Per Capita Income                                                           |             |          | \$18,331 |         | \$20,519 |          |
|                                                                             | Census 20   |          | 2018     |         | 2023     |          |
| Population by Age                                                           | Number      | Percent  | Number   | Percent | Number   | Percent  |
| 0 - 4                                                                       | 564         | 7.8%     | 500      | 7.2%    | 498      | 7.4%     |
| 5 - 9                                                                       | 510         | 7.1%     | 470      | 6.8%    | 444      | 6.6%     |
| 10 - 14                                                                     | 474         | 6.6%     | 432      | 6.2%    | 409      | 6.0%     |
| 15 - 19                                                                     | 457         | 6.3%     | 416      | 6.0%    | 402      | 5.9%     |
| 20 - 24                                                                     | 535         | 7.4%     | 485      | 7.0%    | 442      | 6.5%     |
| 25 - 34                                                                     | 1,068       | 14.8%    | 1,003    | 14.5%   | 962      | 14.2%    |
| 35 - 44                                                                     | 858         | 11.9%    | 833      | 12.0%   | 842      | 12.4%    |
| 45 - 54                                                                     | 996         | 13.8%    | 829      | 12.0%   | 756      | 11.2%    |
| 55 - 64                                                                     | 825         | 11.5%    | 881      | 12.7%   | 831      | 12.3%    |
| 65 - 74                                                                     | 454         | 6.3%     | 650      | 9.4%    | 712      | 10.5%    |
| 75 - 84                                                                     | 300         | 4.2%     | 282      | 4.1%    | 336      | 5.0%     |
| 85+                                                                         | 159         | 2.2%     | 150      | 2.2%    | 135      | 2.0%     |
|                                                                             | Census 2010 |          | 2018     |         | 2023     |          |
| Race and Ethnicity                                                          | Number      | Percent  | Number   | Percent | Number   | Percent  |
| White Alone                                                                 | 1,450       | 20.1%    | 1,147    | 16.6%   | 983      | 14.5%    |
| Black Alone                                                                 | 5,540       | 77.0%    | 5,551    | 80.1%   | 5,533    | 81.8%    |
| American Indian Alone                                                       | 20          | 0.3%     | 20       | 0.3%    | 21       | 0.3%     |
| Asian Alone                                                                 | 26          | 0.4%     | 29       | 0.4%    | 32       | 0.5%     |
| Pacific Islander Alone                                                      | 2           | 0.0%     | 2        | 0.0%    | 2        | 0.0%     |
| Some Other Race Alone                                                       | 57          | 0.8%     | 60       | 0.9%    | 63       | 0.9%     |
| Two or More Races                                                           | 104         | 1.4%     | 119      | 1.7%    | 133      | 2.0%     |
| Managia Opiata (Associated                                                  | 426         | 1.00/    |          | 2.00/   |          | 3 33     |
| Hispanic Origin (Any Race) ta Note: Income is expressed in current dollars. | 126         | 1.8%     | 140      | 2.0%    | 150      | 2.2%     |
| ta Note: theorie is expressed in current dollars.                           |             |          |          |         |          |          |