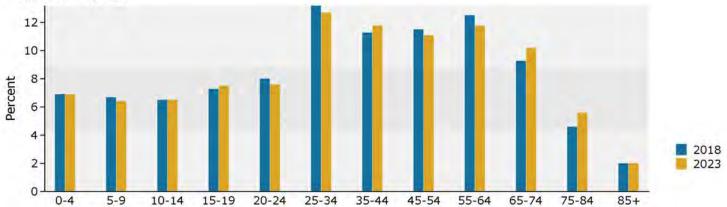

# **esr** Demographic and Income Profile

1290 Gray Hwy, Macon, Georgia, 31211 Ring: 1 mile radius Prepared by Esri Latitude: 32,85933 Longitude: -83,61517

| Summary                                                                     | Cer         | sus 2010 |          | 2018    |          | 2023     |
|-----------------------------------------------------------------------------|-------------|----------|----------|---------|----------|----------|
| Population                                                                  |             | 7,199    |          | 6,928   |          | 6,768    |
| Households                                                                  |             | 3,055    |          | 2,937   |          | 2,869    |
| Families                                                                    |             | 1,621    |          | 1,530   |          | 1,482    |
| Average Household Size                                                      |             | 2.33     |          | 2.33    |          | 2.33     |
| Owner Occupied Housing Units                                                |             | 987      |          | 761     |          | 778      |
| Renter Occupied Housing Units                                               |             | 2,068    |          | 2,176   |          | 2,091    |
| Median Age                                                                  |             | 34.9     |          | 36.9    |          | 37.7     |
| Trends: 2018 - 2023 Annual Rate                                             |             | Area     |          | State   |          | National |
| Population                                                                  |             | -0.47%   |          | 1.10%   |          | 0.83%    |
| Households                                                                  |             | -0.47%   |          | 1.08%   |          | 0.79%    |
| Families                                                                    |             | -0.64%   |          | 0.99%   |          | 0.71%    |
| Owner HHs                                                                   |             | 0.44%    | 1.52%    |         | 1.10     |          |
| Median Household Income                                                     |             | 1.56%    |          | 1.68%   |          | 2.50%    |
| Median Household Income                                                     |             | 1.5076   | 2018     |         | 2023     |          |
| Households by Income                                                        |             |          | Number   | Percent | Number   | Percent  |
| <\$15,000                                                                   |             |          | 973      | 33.1%   | 879      | 30.6%    |
| \$15,000 - \$24,999                                                         |             |          | 530      | 18.0%   | 516      | 18.0%    |
| \$25,000 - \$34,999                                                         |             |          | 324      | 11.0%   | 314      | 10.9%    |
| \$35,000 - \$49,999                                                         |             |          | 284      | 9.7%    | 278      | 9.7%     |
| \$50,000 - \$74,999                                                         |             |          | 336      | 11.4%   | 342      | 11.9%    |
| \$75,000 - \$99,999                                                         |             |          | 197      | 6.7%    | 213      | 7.4%     |
| \$100,000 - \$149,999                                                       |             |          | 219      | 7.5%    | 234      | 8.2%     |
| \$150,000 - \$149,999                                                       |             |          | 35       | 1.2%    | 41       | 1.4%     |
| \$200,000+                                                                  |             |          | 39       | 1.3%    | 53       | 1.8%     |
| \$200,000+                                                                  |             |          | 39       | 1.3%    | 55       | 1.070    |
| Median Household Income                                                     |             |          | \$24,053 |         | \$25,985 |          |
| Average Household Income                                                    |             |          | \$41,632 |         | \$46,740 |          |
| Per Capita Income                                                           |             |          | \$18,331 |         | \$20,519 |          |
|                                                                             | Census 20   |          | 2018     |         | 2023     |          |
| Population by Age                                                           | Number      | Percent  | Number   | Percent | Number   | Percent  |
| 0 - 4                                                                       | 564         | 7.8%     | 500      | 7.2%    | 498      | 7.4%     |
| 5 - 9                                                                       | 510         | 7.1%     | 470      | 6.8%    | 444      | 6.6%     |
| 10 - 14                                                                     | 474         | 6.6%     | 432      | 6.2%    | 409      | 6.0%     |
| 15 - 19                                                                     | 457         | 6.3%     | 416      | 6.0%    | 402      | 5.9%     |
| 20 - 24                                                                     | 535         | 7.4%     | 485      | 7.0%    | 442      | 6.5%     |
| 25 - 34                                                                     | 1,068       | 14.8%    | 1,003    | 14.5%   | 962      | 14.2%    |
| 35 - 44                                                                     | 858         | 11.9%    | 833      | 12.0%   | 842      | 12.4%    |
| 45 - 54                                                                     | 996         | 13.8%    | 829      | 12.0%   | 756      | 11.2%    |
| 55 - 64                                                                     | 825         | 11.5%    | 881      | 12.7%   | 831      | 12.3%    |
| 65 - 74                                                                     | 454         | 6.3%     | 650      | 9.4%    | 712      | 10.5%    |
| 75 - 84                                                                     | 300         | 4.2%     | 282      | 4.1%    | 336      | 5.0%     |
| 85+                                                                         | 159         | 2.2%     | 150      | 2.2%    | 135      | 2.0%     |
|                                                                             | Census 2010 |          | 2018     |         | 2023     |          |
| Race and Ethnicity                                                          | Number      | Percent  | Number   | Percent | Number   | Percent  |
| White Alone                                                                 | 1,450       | 20.1%    | 1,147    | 16.6%   | 983      | 14.5%    |
| Black Alone                                                                 | 5,540       | 77.0%    | 5,551    | 80.1%   | 5,533    | 81.8%    |
| American Indian Alone                                                       | 20          | 0.3%     | 20       | 0.3%    | 21       | 0.3%     |
| Asian Alone                                                                 | 26          | 0.4%     | 29       | 0.4%    | 32       | 0.5%     |
| Pacific Islander Alone                                                      | 2           | 0.0%     | 2        | 0.0%    | 2        | 0.0%     |
| Some Other Race Alone                                                       | 57          | 0.8%     | 60       | 0.9%    | 63       | 0.9%     |
| Two or More Races                                                           | 104         | 1.4%     | 119      | 1.7%    | 133      | 2.0%     |
| Managia Opiata (Associated                                                  | 426         | 1.00/    |          | 2.00/   |          | 3 33     |
| Hispanic Origin (Any Race) ta Note: Income is expressed in current dollars. | 126         | 1.8%     | 140      | 2.0%    | 150      | 2.2%     |
| ta Note: theorie is expressed in current dollars.                           |             |          |          |         |          |          |

# Demographic and Income Profile

1290 Gray Hwy, Macon, Georgia, 31211 Ring: 1 mile radius Prepared by Esri

Latitude: 32.85933 Longitude: -83.61517

35-44

45-54

55-64

65-74

75-84

85+

10-14

15-19

20-24

25-34

5-9

0-4