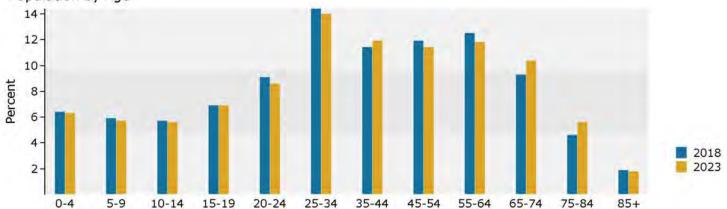

# **esri** Demographic and Income Profile

1290 Gray Hwy, Macon, Georgia, 31211 Ring: 3 mile radius Prepared by Esri Latitude: 32,85933 Longitude: -83,61517

| Summary                                       | Cer         | nsus 2010 |          | 2018    |          | 2023     |
|-----------------------------------------------|-------------|-----------|----------|---------|----------|----------|
| Population                                    | Cei         | 31,584    |          | 31,198  |          | 30,884   |
| Households                                    |             | 12,772    |          | 12,620  |          | 12,489   |
| Families                                      |             | 6,815     |          | 6,564   |          | 6,427    |
| Average Household Size                        |             | 2.29      |          | 2.28    |          | 2.28     |
| Owner Occupied Housing Units                  |             | 5,382     |          | 4,517   |          | 4,576    |
| Renter Occupied Housing Units                 |             | 7,390     |          | 8,103   |          | 7,914    |
| Median Age                                    |             | 34.9      |          | 36.4    |          | 37.4     |
| Trends: 2018 - 2023 Annual Rate               |             | Area      |          | State   |          | National |
| Population                                    |             | -0.20%    |          | 1.10%   |          | 0.83%    |
| Households                                    |             | -0.21%    |          | 1.08%   |          | 0.79%    |
| Families                                      |             | -0.42%    |          | 0.99%   |          | 0.71%    |
| Owner HHs                                     |             | 0.26%     |          | 1.52%   |          | 1.16%    |
| Median Household Income                       |             | 1.60%     |          | 1.68%   |          | 2.50%    |
|                                               |             |           | 20       | 18      | 20       | 23       |
| Households by Income                          |             |           | Number   | Percent | Number   | Percent  |
| <\$15,000                                     |             |           | 3,367    | 26.7%   | 3,045    | 24.4%    |
| \$15,000 - \$24,999                           |             |           | 2,099    | 16.6%   | 2,053    | 16.4%    |
| \$25,000 - \$34,999                           |             |           | 1,417    | 11.2%   | 1,395    | 11.2%    |
| \$35,000 - \$49,999                           |             |           | 1,463    | 11.6%   | 1,447    | 11.6%    |
| \$50,000 - \$74,999                           |             |           | 1,829    | 14.5%   | 1,872    | 15.0%    |
| \$75,000 - \$99,999                           |             |           | 1,025    | 8.1%    | 1,109    | 8.9%     |
| \$100,000 - \$149,999                         |             |           | 905      | 7.2%    | 963      | 7.7%     |
| \$150,000 - \$199,999                         |             |           | 281      | 2.2%    | 314      | 2.5%     |
| \$200,000+                                    |             |           | 235      | 1.9%    | 289      | 2.3%     |
| Median Household Income                       |             |           | \$30,276 |         | \$32,778 |          |
| Average Household Income                      |             |           | \$48,432 |         | \$53,766 |          |
| Per Capita Income                             |             |           | \$21,010 |         | \$23,168 |          |
|                                               | Census 20   | 10        |          | 18      |          | 23       |
| Population by Age                             | Number      | Percent   | Number   | Percent | Number   | Percent  |
| 0 - 4                                         | 2,235       | 7.1%      | 1,994    | 6.4%    | 1,954    | 6.3%     |
| 5 - 9                                         | 1,943       | 6.2%      | 1,846    | 5.9%    | 1,755    | 5.7%     |
| 10 - 14                                       | 1,857       | 5.9%      | 1,768    | 5.7%    | 1,738    | 5.6%     |
| 15 - 19                                       | 2,336       | 7.4%      | 2,152    | 6.9%    | 2,132    | 6.9%     |
| 20 - 24                                       | 3,023       | 9.6%      | 2,840    | 9.1%    | 2,643    | 8.6%     |
| 25 - 34                                       | 4,444       | 14.1%     | 4,481    | 14.4%   | 4,314    | 14.0%    |
| 35 - 44                                       | 3,591       | 11.4%     | 3,566    | 11.4%   | 3,685    | 11.9%    |
| 45 - 54                                       | 4,381       | 13.9%     | 3,708    | 11.9%   | 3,507    | 11.4%    |
| 55 - 64                                       | 3,674       | 11.6%     | 3,899    | 12.5%   | 3,649    | 11.8%    |
| 65 - 74                                       | 2,147       | 6.8%      | 2,907    | 9.3%    | 3,213    | 10.4%    |
| 75 - 84                                       | 1,360       | 4.3%      | 1,436    | 4.6%    | 1,727    | 5.6%     |
| 85+                                           | 592         | 1.9%      | 600      | 1.9%    | 568      | 1.8%     |
|                                               | Census 2010 |           | 2018     |         | 2023     |          |
| Race and Ethnicity                            | Number      | Percent   | Number   | Percent | Number   | Percent  |
| White Alone                                   | 10,426      | 33.0%     | 9,183    | 29.4%   | 8,388    | 27.2%    |
| Black Alone                                   | 20,099      | 63.6%     | 20,753   | 66.5%   | 21,067   | 68.2%    |
| American Indian Alone                         | 64          | 0.2%      | 70       | 0.2%    | 74       | 0.2%     |
| Asian Alone                                   | 203         | 0.6%      | 250      | 0.8%    | 288      | 0.9%     |
| Pacific Islander Alone                        | 35          | 0.1%      | 38       | 0.1%    | 39       | 0.1%     |
| Some Other Race Alone                         | 285         | 0.9%      | 324      | 1.0%    | 351      | 1.1%     |
| Two or More Races                             | 472         | 1.5%      | 579      | 1.9%    | 675      | 2.2%     |
| Hispanic Origin (Any Race)                    | 833         | 2.6%      | 984      | 3.2%    | 1,101    | 3.6%     |
| Note: Income is expressed in current dollars. | 194730      | 546.5     | 153.     | 1.00    | 10.00    | 24.903.2 |

### 2018 Household Income