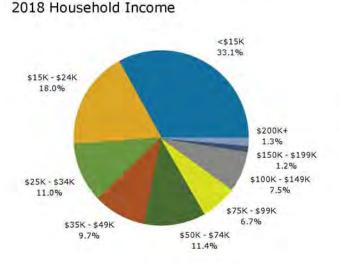

# **esr** Demographic and Income Profile

1290 Gray Hwy, Macon, Georgia, 31211 Ring: 1 mile radius Prepared by Esri Latitude: 32,85933 Longitude: -83,61517

| Summary                                                                     | Cer         | sus 2010 |          | 2018    |          | 2023     |
|-----------------------------------------------------------------------------|-------------|----------|----------|---------|----------|----------|
| Population                                                                  |             | 7,199    |          | 6,928   |          | 6,768    |
| Households                                                                  |             | 3,055    |          | 2,937   |          | 2,869    |
| Families                                                                    |             | 1,621    |          | 1,530   |          | 1,482    |
| Average Household Size                                                      |             | 2.33     |          | 2.33    |          | 2.33     |
| Owner Occupied Housing Units                                                |             | 987      |          | 761     |          | 778      |
| Renter Occupied Housing Units                                               |             | 2,068    |          | 2,176   |          | 2,091    |
| Median Age                                                                  |             | 34.9     |          | 36.9    |          | 37.7     |
| Trends: 2018 - 2023 Annual Rate                                             |             | Area     |          | State   |          | National |
| Population                                                                  |             | -0.47%   |          | 1.10%   |          | 0.83%    |
| Households                                                                  |             | -0.47%   |          | 1.08%   |          | 0.79%    |
| Families                                                                    |             | -0.64%   |          | 0.99%   |          | 0.71%    |
| Owner HHs                                                                   |             | 0.44%    | 1.52%    |         | 1.10     |          |
| Median Household Income                                                     |             | 1.56%    |          | 1.68%   |          | 2.50%    |
| Median Household Income                                                     |             | 1.5076   | 2018     |         | 2023     |          |
| Households by Income                                                        |             |          | Number   | Percent | Number   | Percent  |
| <\$15,000                                                                   |             |          | 973      | 33.1%   | 879      | 30.6%    |
| \$15,000 - \$24,999                                                         |             |          | 530      | 18.0%   | 516      | 18.0%    |
| \$25,000 - \$34,999                                                         |             |          | 324      | 11.0%   | 314      | 10.9%    |
| \$35,000 - \$49,999                                                         |             |          | 284      | 9.7%    | 278      | 9.7%     |
| \$50,000 - \$74,999                                                         |             |          | 336      | 11.4%   | 342      | 11.9%    |
| \$75,000 - \$99,999                                                         |             |          | 197      | 6.7%    | 213      | 7.4%     |
| \$100,000 - \$149,999                                                       |             |          | 219      | 7.5%    | 234      | 8.2%     |
| \$150,000 - \$149,999                                                       |             |          | 35       | 1.2%    | 41       | 1.4%     |
| \$200,000+                                                                  |             |          | 39       | 1.3%    | 53       | 1.8%     |
| \$200,000+                                                                  |             |          | 39       | 1.3%    | 55       | 1.070    |
| Median Household Income                                                     |             |          | \$24,053 |         | \$25,985 |          |
| Average Household Income                                                    |             |          | \$41,632 |         | \$46,740 |          |
| Per Capita Income                                                           |             |          | \$18,331 |         | \$20,519 |          |
|                                                                             | Census 20   |          | 2018     |         | 2023     |          |
| Population by Age                                                           | Number      | Percent  | Number   | Percent | Number   | Percent  |
| 0 - 4                                                                       | 564         | 7.8%     | 500      | 7.2%    | 498      | 7.4%     |
| 5 - 9                                                                       | 510         | 7.1%     | 470      | 6.8%    | 444      | 6.6%     |
| 10 - 14                                                                     | 474         | 6.6%     | 432      | 6.2%    | 409      | 6.0%     |
| 15 - 19                                                                     | 457         | 6.3%     | 416      | 6.0%    | 402      | 5.9%     |
| 20 - 24                                                                     | 535         | 7.4%     | 485      | 7.0%    | 442      | 6.5%     |
| 25 - 34                                                                     | 1,068       | 14.8%    | 1,003    | 14.5%   | 962      | 14.2%    |
| 35 - 44                                                                     | 858         | 11.9%    | 833      | 12.0%   | 842      | 12.4%    |
| 45 - 54                                                                     | 996         | 13.8%    | 829      | 12.0%   | 756      | 11.2%    |
| 55 - 64                                                                     | 825         | 11.5%    | 881      | 12.7%   | 831      | 12.3%    |
| 65 - 74                                                                     | 454         | 6.3%     | 650      | 9.4%    | 712      | 10.5%    |
| 75 - 84                                                                     | 300         | 4.2%     | 282      | 4.1%    | 336      | 5.0%     |
| 85+                                                                         | 159         | 2.2%     | 150      | 2.2%    | 135      | 2.0%     |
|                                                                             | Census 2010 |          | 2018     |         | 2023     |          |
| Race and Ethnicity                                                          | Number      | Percent  | Number   | Percent | Number   | Percent  |
| White Alone                                                                 | 1,450       | 20.1%    | 1,147    | 16.6%   | 983      | 14.5%    |
| Black Alone                                                                 | 5,540       | 77.0%    | 5,551    | 80.1%   | 5,533    | 81.8%    |
| American Indian Alone                                                       | 20          | 0.3%     | 20       | 0.3%    | 21       | 0.3%     |
| Asian Alone                                                                 | 26          | 0.4%     | 29       | 0.4%    | 32       | 0.5%     |
| Pacific Islander Alone                                                      | 2           | 0.0%     | 2        | 0.0%    | 2        | 0.0%     |
| Some Other Race Alone                                                       | 57          | 0.8%     | 60       | 0.9%    | 63       | 0.9%     |
| Two or More Races                                                           | 104         | 1.4%     | 119      | 1.7%    | 133      | 2.0%     |
| Managia Opiata (Associated                                                  | 426         | 1.00/    |          | 2.00/   |          | 3 33     |
| Hispanic Origin (Any Race) ta Note: Income is expressed in current dollars. | 126         | 1.8%     | 140      | 2.0%    | 150      | 2.2%     |
| ta Note: theorie is expressed in current dollars.                           |             |          |          |         |          |          |

### 2018 Household Income