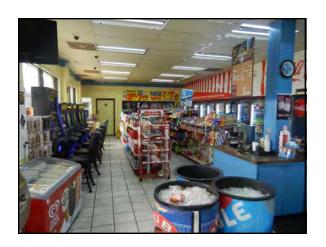

ts; one on Gray Highway and one on Shurling Drive
- All utilities available to site.
- Zoned C4
- Daily traffic count: 47,600 vehicles per day
- 2018 Property Tax Bill: \$4.847.12
- Neighbors: Walgreens, CVS, BB&T Bank, WMAZ TV Station, Waffle House, Captain D's, Wal-Mart, Advance Auto, State Bank & Trust, Popeye's, Church's Chicken, Bank of America, Roses Department Store, Burger King, Krystal, Dairy Queen, Wendy's

REDUCED SALES PRICE: \$4,500,000 \$995,000

#### FOR MORE DETAILS CONTACT:

Revised 3/11/19

**PATRICK BARRY - EXCLUSIVE AGENT** pbarry@cbcworldwide.com Coldwell Banker Commercial Eberhardt & Barry Inc.

**Main** 478-746-8171 **Toll Free** 800-926-0990 478-746-1362 **Cell** 

990 Riverside Drive Macon, GA 31201





1290 Gray Highway - Macon, GA 31211

### **PHOTOS**















**PHOTOS** 

## 1290 Gray Highway - Macon, GA 31211













3











# **esr** Demographic and Income Profile

1290 Gray Hwy, Macon, Georgia, 31211 Ring: 1 mile radius Prepared by Esri Latitude: 32,85933 Longitude: -83,61517

| Summary                                                                     | Cer         | sus 2010 |          | 2018    |          | 2023     |
|-----------------------------------------------------------------------------|-------------|----------|----------|---------|----------|----------|
| Population                                                                  |             | 7,199    |          | 6,928   |          | 6,768    |
| Households                                                                  |             | 3,055    |          |