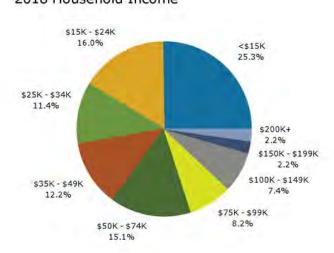

# **esr** Demographic and Income Profile

1290 Gray Hwy, Macon, Georgia, 31211 Ring: 1 mile radius Prepared by Esri Latitude: 32,85933 Longitude: -83,61517

| Summary                                                                     | Cer         | sus 2010 |          | 2018    |          | 2023     |
|-----------------------------------------------------------------------------|-------------|----------|----------|---------|----------|----------|
| Population                                                                  |             | 7,199    |          | 6,928   |          | 6,768    |
| Households                                                                  |             | 3,055    |          | 2,937   |          | 2,869    |
| Families                                                                    |             | 1,621    |          | 1,530   |          | 1,482    |
| Average Household Size                                                      |             | 2.33     |          | 2.33    |          | 2.33     |
| Owner Occupied Housing Units                                                |             | 987      |          | 761     |          | 778      |
| Renter Occupied Housing Units                                               |             | 2,068    |          | 2,176   |          | 2,091    |
| Median Age                                                                  |             | 34.9     |          | 36.9    |          | 37.7     |
| Trends: 2018 - 2023 Annual Rate                                             |             | Area     |          | State   |          | National |
| Population                                                                  |             | -0.47%   |          | 1.10%   |          | 0.83%    |
| Households                                                                  |             | -0.47%   |          | 1.08%   |          | 0.79%    |
| Families                                                                    |             | -0.64%   |          | 0.99%   |          | 0.71%    |
| Owner HHs                                                                   |             | 0.44%    | 1.52%    |         | 1.10     |          |
| Median Household Income                                                     |             | 1.56%    |          | 1.68%   |          | 2.50%    |
| Median Household Income                                                     |             | 1.5076   | 2018     |         | 2023     |          |
| Households by Income                                                        |             |          | Number   | Percent | Number   | Percent  |
| <\$15,000                                                                   |             |          | 973      | 33.1%   | 879      | 30.6%    |
| \$15,000 - \$24,999                                                         |             |          | 530      | 18.0%   | 516      | 18.0%    |
| \$25,000 - \$34,999                                                         |             |          | 324      | 11.0%   | 314      | 10.9%    |
| \$35,000 - \$49,999                                                         |             |          | 284      | 9.7%    | 278      | 9.7%     |
| \$50,000 - \$74,999                                                         |             |          | 336      | 11.4%   | 342      | 11.9%    |
| \$75,000 - \$99,999                                                         |             |          | 197      | 6.7%    | 213      | 7.4%     |
| \$100,000 - \$149,999                                                       |             |          | 219      | 7.5%    | 234      | 8.2%     |
| \$150,000 - \$149,999                                                       |             |          | 35       | 1.2%    | 41       | 1.4%     |
| \$200,000+                                                                  |             |          | 39       | 1.3%    | 53       | 1.8%     |
| \$200,000+                                                                  |             |          | 39       | 1.3%    | 55       | 1.070    |
| Median Household Income                                                     |             |          | \$24,053 |         | \$25,985 |          |
| Average Household Income                                                    |             |          | \$41,632 |         | \$46,740 |          |
| Per Capita Income                                                           |             |          | \$18,331 |         | \$20,519 |          |
|                                                                             | Census 20   |          | 2018     |         | 2023     |          |
| Population by Age                                                           | Number      | Percent  | Number   | Percent | Number   | Percent  |
| 0 - 4                                                                       | 564         | 7.8%     | 500      | 7.2%    | 498      | 7.4%     |
| 5 - 9                                                                       | 510         | 7.1%     | 470      | 6.8%    | 444      | 6.6%     |
| 10 - 14                                                                     | 474         | 6.6%     | 432      | 6.2%    | 409      | 6.0%     |
| 15 - 19                                                                     | 457         | 6.3%     | 416      | 6.0%    | 402      | 5.9%     |
| 20 - 24                                                                     | 535         | 7.4%     | 485      | 7.0%    | 442      | 6.5%     |
| 25 - 34                                                                     | 1,068       | 14.8%    | 1,003    | 14.5%   | 962      | 14.2%    |
| 35 - 44                                                                     | 858         | 11.9%    | 833      | 12.0%   | 842      | 12.4%    |
| 45 - 54                                                                     | 996         | 13.8%    | 829      | 12.0%   | 756      | 11.2%    |
| 55 - 64                                                                     | 825         | 11.5%    | 881      | 12.7%   | 831      | 12.3%    |
| 65 - 74                                                                     | 454         | 6.3%     | 650      | 9.4%    | 712      | 10.5%    |
| 75 - 84                                                                     | 300         | 4.2%     | 282      | 4.1%    | 336      | 5.0%     |
| 85+                                                                         | 159         | 2.2%     | 150      | 2.2%    | 135      | 2.0%     |
|                                                                             | Census 2010 |          | 2018     |         | 2023     |          |
| Race and Ethnicity                                                          | Number      | Percent  | Number   | Percent | Number   | Percent  |
| White Alone                                                                 | 1,450       | 20.1%    | 1,147    | 16.6%   | 983      | 14.5%    |
| Black Alone                                                                 | 5,540       | 77.0%    | 5,551    | 80.1%   | 5,533    | 81.8%    |
| American Indian Alone                                                       | 20          | 0.3%     | 20       | 0.3%    | 21       | 0.3%     |
| Asian Alone                                                                 | 26          | 0.4%     | 29       | 0.4%    | 32       | 0.5%     |
| Pacific Islander Alone                                                      | 2           | 0.0%     | 2        | 0.0%    | 2        | 0.0%     |
| Some Other Race Alone                                                       | 57          | 0.8%     | 60       | 0.9%    | 63       | 0.9%     |
| Two or More Races                                                           | 104         | 1.4%     | 119      | 1.7%    | 133      | 2.0%     |
| Managia Opiata (Associated                                                  | 426         | 1.00/    |          | 2.00/   |          | 3 33     |
| Hispanic Origin (Any Race) ta Note: Income is expressed in current dollars. | 126         | 1.8%     | 140      | 2.0%    | 150      | 2.2%     |
| ta Note: theorie is expressed in current dollars.                           |             |          |          |         |          |          |

### 2018 Household Income