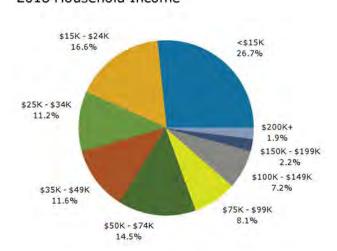

# **esri** Demographic and Income Profile

1290 Gray Hwy, Macon, Georgia, 31211 Ring: 3 mile radius Prepared by Esri Latitude: 32,85933 Longitude: -83,61517

| Summary                                       | Cer         | nsus 2010 |          | 2018    |          | 2023     |
|-----------------------------------------------|-------------|-----------|----------|---------|----------|----------|
| Population                                    | Cei         | 31,584    |          | 31,198  |          | 30,884   |
| Households                                    |             | 12,772    |          | 12,620  |          | 12,489   |
| Families                                      |             | 6,815     |          | 6,564   |          | 6,427    |
| Average Household Size                        |             | 2.29      |          | 2.28    |          | 2.28     |
| Owner Occupied Housing Units                  |             | 5,382     |          | 4,517   |          | 4,576    |
| Renter Occupied Housing Units                 |             | 7,390     |          | 8,103   |          | 7,914    |
| Median Age                                    |             | 34.9      |          | 36.4    |          | 37.4     |
| Trends: 2018 - 2023 Annual Rate               |             | Area      |          | State   |          | National |
| Population                                    |             | -0.20%    |          | 1.10%   |          | 0.83%    |
| Households                                    |             | -0.21%    |          | 1.08%   |          | 0.79%    |
| Families                                      |             | -0.42%    |          | 0.99%   |          | 0.71%    |
| Owner HHs                                     |             | 0.26%     |          | 1.52%   |          | 1.16%    |
| Median Household Income                       |             | 1.60%     |          | 1.68%   |          | 2.50%    |
|                                               |             |           | 20       | 18      | 20       | 23       |
| Households by Income                          |             |           | Number   | Percent | Number   | Percent  |
| <\$15,000                                     |             |           | 3,367    | 26.7%   | 3,045    | 24.4%    |
| \$15,000 - \$24,999                           |             |           | 2,099    | 16.6%   | 2,053    | 16.4%    |
| \$25,000 - \$34,999                           |             |           | 1,417    | 11.2%   | 1,395    | 11.2%    |
| \$35,000 - \$49,999                           |             |           | 1,463    | 11.6%   | 1,447    | 11.6%    |
| \$50,000 - \$74,999                           |             |           | 1,829    | 14.5%   | 1,872    | 15.0%    |
| \$75,000 - \$99,999                           |             |           | 1,025    | 8.1%    | 1,109    | 8.9%     |
| \$100,000 - \$149,999                         |             |           | 905      | 7.2%    | 963      | 7.7%     |
| \$150,000 - \$199,999                         |             |           | 281      | 2.2%    | 314      | 2.5%     |
| \$200,000+                                    |             |           | 235      | 1.9%    | 289      | 2.3%     |
| Median Household Income                       |             |           | \$30,276 |         | \$32,778 |          |
| Average Household Income                      |             |           | \$48,432 |         | \$53,766 |          |
| Per Capita Income                             |             |           | \$21,010 |         | \$23,168 |          |
|                                               | Census 20   | 10        |          | 18      |          | 23       |
| Population by Age                             | Number      | Percent   | Number   | Percent | Number   | Percent  |
| 0 - 4                                         | 2,235       | 7.1%      | 1,994    | 6.4%    | 1,954    | 6.3%     |
| 5 - 9                                         | 1,943       | 6.2%      | 1,846    | 5.9%    | 1,755    | 5.7%     |
| 10 - 14                                       | 1,857       | 5.9%      | 1,768    | 5.7%    | 1,738    | 5.6%     |
| 15 - 19                                       | 2,336       | 7.4%      | 2,152    | 6.9%    | 2,132    | 6.9%     |
| 20 - 24                                       | 3,023       | 9.6%      | 2,840    | 9.1%    | 2,643    | 8.6%     |
| 25 - 34                                       | 4,444       | 14.1%     | 4,481    | 14.4%   | 4,314    | 14.0%    |
| 35 - 44                                       | 3,591       | 11.4%     | 3,566    | 11.4%   | 3,685    | 11.9%    |
| 45 - 54                                       | 4,381       | 13.9%     | 3,708    | 11.9%   | 3,507    | 11.4%    |
| 55 - 64                                       | 3,674       | 11.6%     | 3,899    | 12.5%   | 3,649    | 11.8%    |
| 65 - 74                                       | 2,147       | 6.8%      | 2,907    | 9.3%    | 3,213    | 10.4%    |
| 75 - 84                                       | 1,360       | 4.3%      | 1,436    | 4.6%    | 1,727    | 5.6%     |
| 85+                                           | 592         | 1.9%      | 600      | 1.9%    | 568      | 1.8%     |
|                                               | Census 2010 |           | 2018     |         | 2023     |          |
| Race and Ethnicity                            | Number      | Percent   | Number   | Percent | Number   | Percent  |
| White Alone                                   | 10,426      | 33.0%     | 9,183    | 29.4%   | 8,388    | 27.2%    |
| Black Alone                                   | 20,099      | 63.6%     | 20,753   | 66.5%   | 21,067   | 68.2%    |
| American Indian Alone                         | 64          | 0.2%      | 70       | 0.2%    | 74       | 0.2%     |
| Asian Alone                                   | 203         | 0.6%      | 250      | 0.8%    | 288      | 0.9%     |
| Pacific Islander Alone                        | 35          | 0.1%      | 38       | 0.1%    | 39       | 0.1%     |
| Some Other Race Alone                         | 285         | 0.9%      | 324      | 1.0%    | 351      | 1.1%     |
| Two or More Races                             | 472         | 1.5%      | 579      | 1.9%    | 675      | 2.2%     |
| Hispanic Origin (Any Race)                    | 833         | 2.6%      | 984      | 3.2%    | 1,101    | 3.6%     |
| Note: Income is expressed in current dollars. | 194730      | 546.5     | 153.     | 1.00    | 10.00    | 24.903.2 |

### 2018 Population by Race

2018 Percent Hispanic Origin: 3.2%