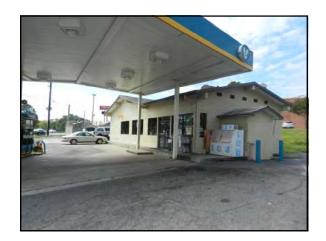

curb cuts; one on Gray Highway and one on Shurling Drive
- All utilities available to site.
- Zoned C4
- Daily traffic count: 47,600 vehicles per day
- 2018 Property Tax Bill: \$4.847.12
- Neighbors: Walgreens, CVS, BB&T Bank, WMAZ TV Station, Waffle House, Captain D's, Wal-Mart, Advance Auto, State Bank & Trust, Popeye's, Church's Chicken, Bank of America, Roses Department Store, Burger King, Krystal, Dairy Queen, Wendy's

REDUCED SALES PRICE: \$4,500,000 \$995,000

#### FOR MORE DETAILS CONTACT:

Revised 3/11/19

**PATRICK BARRY - EXCLUSIVE AGENT** pbarry@cbcworldwide.com Coldwell Banker Commercial Eberhardt & Barry Inc.

**Main** 478-746-8171 **Toll Free** 800-926-0990 478-746-1362 **Cell** 

990 Riverside Drive Macon, GA 31201





1290 Gray Highway - Macon, GA 31211

### **PHOTOS**















**PHOTOS** 

## 1290 Gray Highway - Macon, GA 31211













3











# **esr** Demographic and Income Profile

1290 Gray Hwy, Macon, Georgia, 31211 Ring: 1 mile radius Prepared by Esri Latitude: 32,85933 Longitude: -83,61517

| Summary                                                                     | Cer         | sus 2010 |          | 2018    |          | 2023     |
|-----------------------------------------------------------------------------|-------------|----------|----------|---------|----------|----------|
| Population                                                                  |             | 7,199    |          | 6,928   |          | 6,768    |
| Households                                                                  |             | 3,055    |