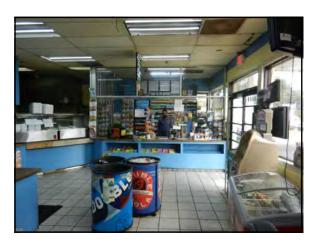

cuts; one on Gray Highway and one on Shurling Drive
- All utilities available to site.
- Zoned C4
- Daily traffic count: 47,600 vehicles per day
- 2018 Property Tax Bill: \$4.847.12
- Neighbors: Walgreens, CVS, BB&T Bank, WMAZ TV Station, Waffle House, Captain D's, Wal-Mart, Advance Auto, State Bank & Trust, Popeye's, Church's Chicken, Bank of America, Roses Department Store, Burger King, Krystal, Dairy Queen, Wendy's

REDUCED SALES PRICE: \$4,500,000 \$995,000

#### FOR MORE DETAILS CONTACT:

Revised 3/11/19

**PATRICK BARRY - EXCLUSIVE AGENT** pbarry@cbcworldwide.com Coldwell Banker Commercial Eberhardt & Barry Inc.

**Main** 478-746-8171 **Toll Free** 800-926-0990 478-746-1362 **Cell** 

990 Riverside Drive Macon, GA 31201





1290 Gray Highway - Macon, GA 31211

### **PHOTOS**















**PHOTOS** 

## 1290 Gray Highway - Macon, GA 31211













3











# **esr** Demographic and Income Profile

1290 Gray Hwy, Macon, Georgia, 31211 Ring: 1 mile radius Prepared by Esri Latitude: 32,85933 Longitude: -83,61517

| Summary                                                                     | Cer         | sus 2010 |          | 2018    |          | 2023     |
|-----------------------------------------------------------------------------|-------------|----------|----------|---------|----------|----------|
| Population                                                                  |             | 7,199    |          | 6,928   |          | 6,768    |
| Households                                                                  |             | 3,055    |