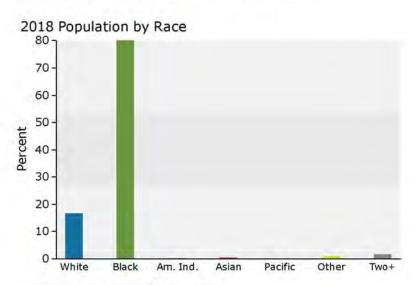

# **esr** Demographic and Income Profile

1290 Gray Hwy, Macon, Georgia, 31211 Ring: 1 mile radius Prepared by Esri Latitude: 32,85933 Longitude: -83,61517

| Summary                                                                     | Cer         | sus 2010 |          | 2018    |          | 2023     |
|-----------------------------------------------------------------------------|-------------|----------|----------|---------|----------|----------|
| Population                                                                  |             | 7,199    |          | 6,928   |          | 6,768    |
| Households                                                                  |             | 3,055    |          | 2,937   |          | 2,869    |
| Families                                                                    |             | 1,621    |          | 1,530   |          | 1,482    |
| Average Household Size                                                      |             | 2.33     |          | 2.33    |          | 2.33     |
| Owner Occupied Housing Units                                                |             | 987      |          | 761     |          | 778      |
| Renter Occupied Housing Units                                               |             | 2,068    |          | 2,176   |          | 2,091    |
| Median Age                                                                  |             | 34.9     |          | 36.9    |          | 37.7     |
| Trends: 2018 - 2023 Annual Rate                                             |             | Area     |          | State   |          | National |
| Population                                                                  |             | -0.47%   |          | 1.10%   |          | 0.83%    |
| Households                                                                  |             | -0.47%   |          | 1.08%   |          | 0.79%    |
| Families                                                                    |             | -0.64%   |          | 0.99%   |          | 0.71%    |
| Owner HHs                                                                   |             | 0.44%    | 1.52%    |         | 1.10     |          |
| Median Household Income                                                     |             | 1.56%    |          | 1.68%   |          | 2.50%    |
| Median Household Income                                                     |             | 1.5076   | 2018     |         | 2023     |          |
| Households by Income                                                        |             |          | Number   | Percent | Number   | Percent  |
| <\$15,000                                                                   |             |          | 973      | 33.1%   | 879      | 30.6%    |
| \$15,000 - \$24,999                                                         |             |          | 530      | 18.0%   | 516      | 18.0%    |
| \$25,000 - \$34,999                                                         |             |          | 324      | 11.0%   | 314      | 10.9%    |
| \$35,000 - \$49,999                                                         |             |          | 284      | 9.7%    | 278      | 9.7%     |
| \$50,000 - \$74,999                                                         |             |          | 336      | 11.4%   | 342      | 11.9%    |
| \$75,000 - \$99,999                                                         |             |          | 197      | 6.7%    | 213      | 7.4%     |
| \$100,000 - \$149,999                                                       |             |          | 219      | 7.5%    | 234      | 8.2%     |
| \$150,000 - \$149,999                                                       |             |          | 35       | 1.2%    | 41       | 1.4%     |
| \$200,000+                                                                  |             |          | 39       | 1.3%    | 53       | 1.8%     |
| \$200,000+                                                                  |             |          | 39       | 1.3%    | 55       | 1.070    |
| Median Household Income                                                     |             |          | \$24,053 |         | \$25,985 |          |
| Average Household Income                                                    |             |          | \$41,632 |         | \$46,740 |          |
| Per Capita Income                                                           |             |          | \$18,331 |         | \$20,519 |          |
|                                                                             | Census 20   |          | 2018     |         | 2023     |          |
| Population by Age                                                           | Number      | Percent  | Number   | Percent | Number   | Percent  |
| 0 - 4                                                                       | 564         | 7.8%     | 500      | 7.2%    | 498      | 7.4%     |
| 5 - 9                                                                       | 510         | 7.1%     | 470      | 6.8%    | 444      | 6.6%     |
| 10 - 14                                                                     | 474         | 6.6%     | 432      | 6.2%    | 409      | 6.0%     |
| 15 - 19                                                                     | 457         | 6.3%     | 416      | 6.0%    | 402      | 5.9%     |
| 20 - 24                                                                     | 535         | 7.4%     | 485      | 7.0%    | 442      | 6.5%     |
| 25 - 34                                                                     | 1,068       | 14.8%    | 1,003    | 14.5%   | 962      | 14.2%    |
| 35 - 44                                                                     | 858         | 11.9%    | 833      | 12.0%   | 842      | 12.4%    |
| 45 - 54                                                                     | 996         | 13.8%    | 829      | 12.0%   | 756      | 11.2%    |
| 55 - 64                                                                     | 825         | 11.5%    | 881      | 12.7%   | 831      | 12.3%    |
| 65 - 74                                                                     | 454         | 6.3%     | 650      | 9.4%    | 712      | 10.5%    |
| 75 - 84                                                                     | 300         | 4.2%     | 282      | 4.1%    | 336      | 5.0%     |
| 85+                                                                         | 159         | 2.2%     | 150      | 2.2%    | 135      | 2.0%     |
|                                                                             | Census 2010 |          | 2018     |         | 2023     |          |
| Race and Ethnicity                                                          | Number      | Percent  | Number   | Percent | Number   | Percent  |
| White Alone                                                                 | 1,450       | 20.1%    | 1,147    | 16.6%   | 983      | 14.5%    |
| Black Alone                                                                 | 5,540       | 77.0%    | 5,551    | 80.1%   | 5,533    | 81.8%    |
| American Indian Alone                                                       | 20          | 0.3%     | 20       | 0.3%    | 21       | 0.3%     |
| Asian Alone                                                                 | 26          | 0.4%     | 29       | 0.4%    | 32       | 0.5%     |
| Pacific Islander Alone                                                      | 2           | 0.0%     | 2        | 0.0%    | 2        | 0.0%     |
| Some Other Race Alone                                                       | 57          | 0.8%     | 60       | 0.9%    | 63       | 0.9%     |
| Two or More Races                                                           | 104         | 1.4%     | 119      | 1.7%    | 133      | 2.0%     |
| Managia Opiata (Associated                                                  | 426         | 1.00/    |          | 2.00/   |          | 3 33     |
| Hispanic Origin (Any Race) ta Note: Income is expressed in current dollars. | 126         | 1.8%     | 140      | 2.0%    | 150      | 2.2%     |
| ta Note: theorie is expressed in current dollars.                           |             |          |          |         |          |          |

### 2018 Population by Race

2018 Percent Hispanic Origin: 3.2%