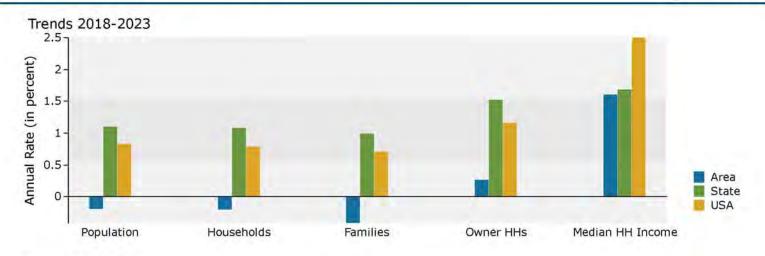

# **esr** Demographic and Income Profile

1290 Gray Hwy, Macon, Georgia, 31211 Ring: 1 mile radius Prepared by Esri Latitude: 32,85933 Longitude: -83,61517

| Summary                                                                     | Cer         | sus 2010 |          | 2018    |          | 2023     |
|-----------------------------------------------------------------------------|-------------|----------|----------|---------|----------|----------|
| Population                                                                  |             | 7,199    |          | 6,928   |          | 6,768    |
| Households                                                                  |             | 3,055    |          | 2,937   |          | 2,869    |
| Families                                                                    |             | 1,621    |          | 1,530   |          | 1,482    |
| Average Household Size                                                      |             | 2.33     |          | 2.33    |          | 2.33     |
| Owner Occupied Housing Units                                                |             | 987      |          | 761     |          | 778      |
| Renter Occupied Housing Units                                               |             | 2,068    |          | 2,176   |          | 2,091    |
| Median Age                                                                  |             | 34.9     |          | 36.9    |          | 37.7     |
| Trends: 2018 - 2023 Annual Rate                                             |             | Area     |          | State   |          | National |
| Population                                                                  |             | -0.47%   |          | 1.10%   |          | 0.83%    |
| Households                                                                  |             | -0.47%   |          | 1.08%   |          | 0.79%    |
| Families                                                                    |             | -0.64%   |          | 0.99%   |          | 0.71%    |
| Owner HHs                                                                   |             | 0.44%    | 1.52%    |         | 1.10     |          |
| Median Household Income                                                     |             | 1.56%    |          | 1.68%   |          | 2.50%    |
| Median Household Income                                                     |             | 1.5076   | 2018     |         | 2023     |          |
| Households by Income                                                        |             |          | Number   | Percent | Number   | Percent  |
| <\$15,000                                                                   |             |          | 973      | 33.1%   | 879      | 30.6%    |
| \$15,000 - \$24,999                                                         |             |          | 530      | 18.0%   | 516      | 18.0%    |
| \$25,000 - \$34,999                                                         |             |          | 324      | 11.0%   | 314      | 10.9%    |
| \$35,000 - \$49,999                                                         |             |          | 284      | 9.7%    | 278      | 9.7%     |
| \$50,000 - \$74,999                                                         |             |          | 336      | 11.4%   | 342      | 11.9%    |
| \$75,000 - \$99,999                                                         |             |          | 197      | 6.7%    | 213      | 7.4%     |
| \$100,000 - \$149,999                                                       |             |          | 219      | 7.5%    | 234      | 8.2%     |
| \$150,000 - \$149,999                                                       |             |          | 35       | 1.2%    | 41       | 1.4%     |
| \$200,000+                                                                  |             |          | 39       | 1.3%    | 53       | 1.8%     |
| \$200,000+                                                                  |             |          | 39       | 1.3%    | 55       | 1.070    |
| Median Household Income                                                     |             |          | \$24,053 |         | \$25,985 |          |
| Average Household Income                                                    |             |          | \$41,632 |         | \$46,740 |          |
| Per Capita Income                                                           |             |          | \$18,331 |         | \$20,519 |          |
|                                                                             | Census 20   |          | 2018     |         | 2023     |          |
| Population by Age                                                           | Number      | Percent  | Number   | Percent | Number   | Percent  |
| 0 - 4                                                                       | 564         | 7.8%     | 500      | 7.2%    | 498      | 7.4%     |
| 5 - 9                                                                       | 510         | 7.1%     | 470      | 6.8%    | 444      | 6.6%     |
| 10 - 14                                                                     | 474         | 6.6%     | 432      | 6.2%    | 409      | 6.0%     |
| 15 - 19                                                                     | 457         | 6.3%     | 416      | 6.0%    | 402      | 5.9%     |
| 20 - 24                                                                     | 535         | 7.4%     | 485      | 7.0%    | 442      | 6.5%     |
| 25 - 34                                                                     | 1,068       | 14.8%    | 1,003    | 14.5%   | 962      | 14.2%    |
| 35 - 44                                                                     | 858         | 11.9%    | 833      | 12.0%   | 842      | 12.4%    |
| 45 - 54                                                                     | 996         | 13.8%    | 829      | 12.0%   | 756      | 11.2%    |
| 55 - 64                                                                     | 825         | 11.5%    | 881      | 12.7%   | 831      | 12.3%    |
| 65 - 74                                                                     | 454         | 6.3%     | 650      | 9.4%    | 712      | 10.5%    |
| 75 - 84                                                                     | 300         | 4.2%     | 282      | 4.1%    | 336      | 5.0%     |
| 85+                                                                         | 159         | 2.2%     | 150      | 2.2%    | 135      | 2.0%     |
|                                                                             | Census 2010 |          | 2018     |         | 2023     |          |
| Race and Ethnicity                                                          | Number      | Percent  | Number   | Percent | Number   | Percent  |
| White Alone                                                                 | 1,450       | 20.1%    | 1,147    | 16.6%   | 983      | 14.5%    |
| Black Alone                                                                 | 5,540       | 77.0%    | 5,551    | 80.1%   | 5,533    | 81.8%    |
| American Indian Alone                                                       | 20          | 0.3%     | 20       | 0.3%    | 21       | 0.3%     |
| Asian Alone                                                                 | 26          | 0.4%     | 29       | 0.4%    | 32       | 0.5%     |
| Pacific Islander Alone                                                      | 2           | 0.0%     | 2        | 0.0%    | 2        | 0.0%     |
| Some Other Race Alone                                                       | 57          | 0.8%     | 60       | 0.9%    | 63       | 0.9%     |
| Two or More Races                                                           | 104         | 1.4%     | 119      | 1.7%    | 133      | 2.0%     |
| Managia Opiata (Associated                                                  | 426         | 1.00/    |          | 2.00/   |          | 3 33     |
| Hispanic Origin (Any Race) ta Note: Income is expressed in current dollars. | 126         | 1.8%     | 140      | 2.0%    | 150      | 2.2%     |
| ta Note: theorie is expressed in current dollars.                           |             |          |          |         |          |          |