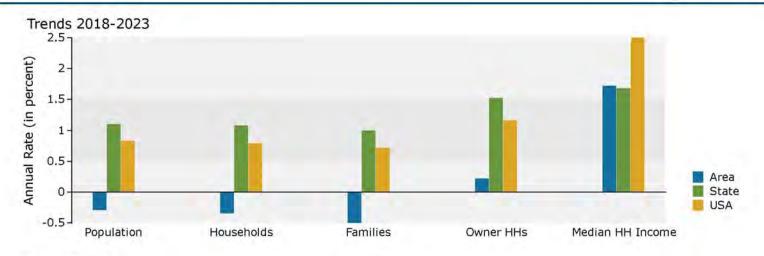

# **esr** Demographic and Income Profile

1290 Gray Hwy, Macon, Georgia, 31211 Ring: 1 mile radius Prepared by Esri Latitude: 32,85933 Longitude: -83,61517

| Summary                                                                     | Cer         | sus 2010 |          | 2018    |          | 2023     |
|-----------------------------------------------------------------------------|-------------|----------|----------|---------|----------|----------|
| Population                                                                  |             | 7,199    |          | 6,928   |          | 6,768    |
| Households                                                                  |             | 3,055    |          | 2,937   |          | 2,869    |
| Families                                                                    |             | 1,621    |          | 1,530   |          | 1,482    |
| Average Household Size                                                      |             | 2.33     |          | 2.33    |          | 2.33     |
| Owner Occupied Housing Units                                                |             | 987      |          | 761     |          | 778      |
| Renter Occupied Housing Units                                               |             | 2,068    |          | 2,176   |          | 2,091    |
| Median Age                                                                  |             | 34.9     |          | 36.9    |          | 37.7     |
| Trends: 2018 - 2023 Annual Rate                                             |             | Area     |          | State   |          | National |
| Population                                                                  |             | -0.47%   |          | 1.10%   |          | 0.83%    |
| Households                                                                  |             | -0.47%   |          | 1.08%   |          | 0.79%    |
| Families                                                                    |             | -0.64%   |          | 0.99%   |          | 0.71%    |
| Owner HHs                                                                   |             | 0.44%    | 1.52%    |         | 1.10     |          |
| Median Household Income                                                     |             | 1.56%    |          | 1.68%   |          | 2.50%    |
| Median Household Income                                                     |             | 1.5076   | 2018     |         | 2023     |          |
| Households by Income                                                        |             |          | Number   | Percent | Number   | Percent  |
| <\$15,000                                                                   |             |          | 973      | 33.1%   | 879      | 30.6%    |
| \$15,000 - \$24,999                                                         |             |          | 530      | 18.0%   | 516      | 18.0%    |
| \$25,000 - \$34,999                                                         |             |          | 324      | 11.0%   | 314      | 10.9%    |
| \$35,000 - \$49,999                                                         |             |          | 284      | 9.7%    | 278      | 9.7%     |
| \$50,000 - \$74,999                                                         |             |          | 336      | 11.4%   | 342      | 11.9%    |
| \$75,000 - \$99,999                                                         |             |          | 197      | 6.7%    | 213      | 7.4%     |
| \$100,000 - \$149,999                                                       |             |          | 219      | 7.5%    | 234      | 8.2%     |
| \$150,000 - \$149,999                                                       |             |          | 35       | 1.2%    | 41       | 1.4%     |
| \$200,000+                                                                  |             |          | 39       | 1.3%    | 53       | 1.8%     |
| \$200,000+                                                                  |             |          | 39       | 1.3%    | 55       | 1.070    |
| Median Household Income                                                     |             |          | \$24,053 |         | \$25,985 |          |
| Average Household Income                                                    |             |          | \$41,632 |         | \$46,740 |          |
| Per Capita Income                                                           |             |          | \$18,331 |         | \$20,519 |          |
|                                                                             | Census 20   |          | 2018     |         | 2023     |          |
| Population by Age                                                           | Number      | Percent  | Number   | Percent | Number   | Percent  |
| 0 - 4                                                                       | 564         | 7.8%     | 500      | 7.2%    | 498      | 7.4%     |
| 5 - 9                                                                       | 510         | 7.1%     | 470      | 6.8%    | 444      | 6.6%     |
| 10 - 14                                                                     | 474         | 6.6%     | 432      | 6.2%    | 409      | 6.0%     |
| 15 - 19                                                                     | 457         | 6.3%     | 416      | 6.0%    | 402      | 5.9%     |
| 20 - 24                                                                     | 535         | 7.4%     | 485      | 7.0%    | 442      | 6.5%     |
| 25 - 34                                                                     | 1,068       | 14.8%    | 1,003    | 14.5%   | 962      | 14.2%    |
| 35 - 44                                                                     | 858         | 11.9%    | 833      | 12.0%   | 842      | 12.4%    |
| 45 - 54                                                                     | 996         | 13.8%    | 829      | 12.0%   | 756      | 11.2%    |
| 55 - 64                                                                     | 825         | 11.5%    | 881      | 12.7%   | 831      | 12.3%    |
| 65 - 74                                                                     | 454         | 6.3%     | 650      | 9.4%    | 712      | 10.5%    |
| 75 - 84                                                                     | 300         | 4.2%     | 282      | 4.1%    | 336      | 5.0%     |
| 85+                                                                         | 159         | 2.2%     | 150      | 2.2%    | 135      | 2.0%     |
|                                                                             | Census 2010 |          | 2018     |         | 2023     |          |
| Race and Ethnicity                                                          | Number      | Percent  | Number   | Percent | Number   | Percent  |
| White Alone                                                                 | 1,450       | 20.1%    | 1,147    | 16.6%   | 983      | 14.5%    |
| Black Alone                                                                 | 5,540       | 77.0%    | 5,551    | 80.1%   | 5,533    | 81.8%    |
| American Indian Alone                                                       | 20          | 0.3%     | 20       | 0.3%    | 21       | 0.3%     |
| Asian Alone                                                                 | 26          | 0.4%     | 29       | 0.4%    | 32       | 0.5%     |
| Pacific Islander Alone                                                      | 2           | 0.0%     | 2        | 0.0%    | 2        | 0.0%     |
| Some Other Race Alone                                                       | 57          | 0.8%     | 60       | 0.9%    | 63       | 0.9%     |
| Two or More Races                                                           | 104         | 1.4%     | 119      | 1.7%    | 133      | 2.0%     |
| Managia Opiata (Associated                                                  | 426         | 1.00/    |          | 2.00/   |          | 3 33     |
| Hispanic Origin (Any Race) ta Note: Income is expressed in current dollars. | 126         | 1.8%     | 140      | 2.0%    | 150      | 2.2%     |
| ta Note: theorie is expressed in current dollars.                           |             |          |          |         |          |          |