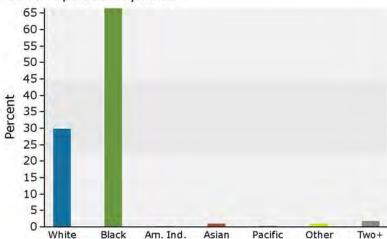

# **esri** Demographic and Income Profile

1290 Gray Hwy, Macon, Georgia, 31211 Ring: 3 mile radius Prepared by Esri Latitude: 32,85933 Longitude: -83,61517

| Summary                                       | Cer         | nsus 2010 |          | 2018    |          | 2023     |
|-----------------------------------------------|-------------|-----------|----------|---------|----------|----------|
| Population                                    | Cei         | 31,584    |          | 31,198  |          | 30,884   |
| Households                                    |             | 12,772    |          | 12,620  |          | 12,489   |
| Families                                      |             | 6,815     |          | 6,564   |          | 6,427    |
| Average Household Size                        |             | 2.29      |          | 2.28    |          | 2.28     |
| Owner Occupied Housing Units                  |             | 5,382     |          | 4,517   |          | 4,576    |
| Renter Occupied Housing Units                 |             | 7,390     |          | 8,103   |          | 7,914    |
| Median Age                                    |             | 34.9      |          | 36.4    |          | 37.4     |
| Trends: 2018 - 2023 Annual Rate               |             | Area      |          | State   |          | National |
| Population                                    |             | -0.20%    |          | 1.10%   |          | 0.83%    |
| Households                                    |             | -0.21%    |          | 1.08%   |          | 0.79%    |
| Families                                      |             | -0.42%    |          | 0.99%   |          | 0.71%    |
| Owner HHs                                     |             | 0.26%     |          | 1.52%   |          | 1.16%    |
| Median Household Income                       |             | 1.60%     |          | 1.68%   |          | 2.50%    |
|                                               |             |           | 20       | 18      | 20       | 23       |
| Households by Income                          |             |           | Number   | Percent | Number   | Percent  |
| <\$15,000                                     |             |           | 3,367    | 26.7%   | 3,045    | 24.4%    |
| \$15,000 - \$24,999                           |             |           | 2,099    | 16.6%   | 2,053    | 16.4%    |
| \$25,000 - \$34,999                           |             |           | 1,417    | 11.2%   | 1,395    | 11.2%    |
| \$35,000 - \$49,999                           |             |           | 1,463    | 11.6%   | 1,447    | 11.6%    |
| \$50,000 - \$74,999                           |             |           | 1,829    | 14.5%   | 1,872    | 15.0%    |
| \$75,000 - \$99,999                           |             |           | 1,025    | 8.1%    | 1,109    | 8.9%     |
| \$100,000 - \$149,999                         |             |           | 905      | 7.2%    | 963      | 7.7%     |
| \$150,000 - \$199,999                         |             |           | 281      | 2.2%    | 314      | 2.5%     |
| \$200,000+                                    |             |           | 235      | 1.9%    | 289      | 2.3%     |
| Median Household Income                       |             |           | \$30,276 |         | \$32,778 |          |
| Average Household Income                      |             |           | \$48,432 |         | \$53,766 |          |
| Per Capita Income                             |             |           | \$21,010 |         | \$23,168 |          |
|                                               | Census 20   | 10        |          | 18      |          | 23       |
| Population by Age                             | Number      | Percent   | Number   | Percent | Number   | Percent  |
| 0 - 4                                         | 2,235       | 7.1%      | 1,994    | 6.4%    | 1,954    | 6.3%     |
| 5 - 9                                         | 1,943       | 6.2%      | 1,846    | 5.9%    | 1,755    | 5.7%     |
| 10 - 14                                       | 1,857       | 5.9%      | 1,768    | 5.7%    | 1,738    | 5.6%     |
| 15 - 19                                       | 2,336       | 7.4%      | 2,152    | 6.9%    | 2,132    | 6.9%     |
| 20 - 24                                       | 3,023       | 9.6%      | 2,840    | 9.1%    | 2,643    | 8.6%     |
| 25 - 34                                       | 4,444       | 14.1%     | 4,481    | 14.4%   | 4,314    | 14.0%    |
| 35 - 44                                       | 3,591       | 11.4%     | 3,566    | 11.4%   | 3,685    | 11.9%    |
| 45 - 54                                       | 4,381       | 13.9%     | 3,708    | 11.9%   | 3,507    | 11.4%    |
| 55 - 64                                       | 3,674       | 11.6%     | 3,899    | 12.5%   | 3,649    | 11.8%    |
| 65 - 74                                       | 2,147       | 6.8%      | 2,907    | 9.3%    | 3,213    | 10.4%    |
| 75 - 84                                       | 1,360       | 4.3%      | 1,436    | 4.6%    | 1,727    | 5.6%     |
| 85+                                           | 592         | 1.9%      | 600      | 1.9%    | 568      | 1.8%     |
|                                               | Census 2010 |           | 2018     |         | 2023     |          |
| Race and Ethnicity                            | Number      | Percent   | Number   | Percent | Number   | Percent  |
| White Alone                                   | 10,426      | 33.0%     | 9,183    | 29.4%   | 8,388    | 27.2%    |
| Black Alone                                   | 20,099      | 63.6%     | 20,753   | 66.5%   | 21,067   | 68.2%    |
| American Indian Alone                         | 64          | 0.2%      | 70       | 0.2%    | 74       | 0.2%     |
| Asian Alone                                   | 203         | 0.6%      | 250      | 0.8%    | 288      | 0.9%     |
| Pacific Islander Alone                        | 35          | 0.1%      | 38       | 0.1%    | 39       | 0.1%     |
| Some Other Race Alone                         | 285         | 0.9%      | 324      | 1.0%    | 351      | 1.1%     |
| Two or More Races                             | 472         | 1.5%      | 579      | 1.9%    | 675      | 2.2%     |
| Hispanic Origin (Any Race)                    | 833         | 2.6%      | 984      | 3.2%    | 1,101    | 3.6%     |
| Note: Income is expressed in current dollars. | 194730      | 546.5     | 153.     | 1.00    | 10.00    | 24.903.2 |

### 2018 Population by Race

2018 Percent Hispanic Origin: 3.2%