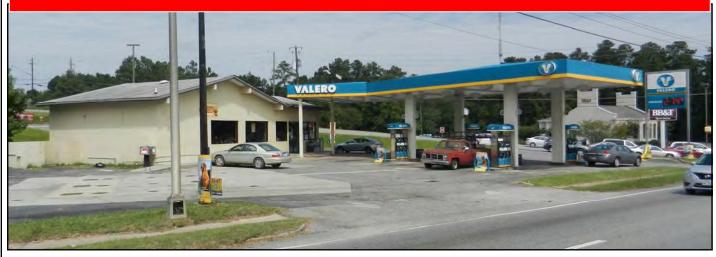

## **FOR SALE**

C-Store with Fuel

**1290 Gray Highway** Macon, Bibb County, Georgia 31211

## PRICE REDUCED • OWNER FINANCING AVAILABLE

- Located at signalized intersection of Gray Highway & Shurling Drive
- 1,798± SF Convenience store with fuel canopy
  - No fuel supply agreement currently in place.
  - Current tenant month-month at \$3,750 Per Month (Willing to renew)
- Four (4) fuel islands with eight (8) pumps
- Fuel operating history: 2018: 350,000 gallons

2017: 388,000 gallons 2016: 234,816 gallons 2015: 251,420 gallons

2014: 200,537 gallons

- Inside sales including Deli: \$650,000 Per Year
- Lottery sales: \$550,000 Per Year
- Gaming machine sales: \$6,000 Per Month
- Built in 1971
- .48± Acres
- Two curb cuts; one on Gray Highway and one on Shurling Drive
- All utilities available to site.
- Zoned C4
- Daily traffic count: 47,600 vehicles per day
- 2018 Property Tax Bill: \$4.847.12
- Neighbors: Walgreens, CVS, BB&T Bank, WMAZ TV Station, Waffle House, Captain D's, Wal-Mart, Advance Auto, State Bank & Trust, Popeye's, Church's Chicken, Bank of America, Roses Department Store, Burger King, Krystal, Dairy Queen, Wendy's