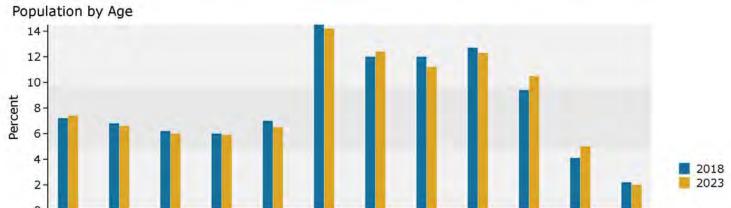

# **esr** Demographic and Income Profile

1290 Gray Hwy, Macon, Georgia, 31211 Ring: 1 mile radius Prepared by Esri Latitude: 32,85933 Longitude: -83,61517

| Summary                                                                     | Cer         | sus 2010 |          | 2018    |          | 2023     |
|-----------------------------------------------------------------------------|-------------|----------|----------|---------|----------|----------|
| Population                                                                  |             | 7,199    |          | 6,928   |          | 6,768    |
| Households                                                                  |             | 3,055    |          | 2,937   |          | 2,869    |
| Families                                                                    |             | 1,621    |          | 1,530   |          | 1,482    |
| Average Household Size                                                      |             | 2.33     |          | 2.33    |          | 2.33     |
| Owner Occupied Housing Units                                                |             | 987      |          | 761     |          | 778      |
| Renter Occupied Housing Units                                               |             | 2,068    |          | 2,176   |          | 2,091    |
| Median Age                                                                  |             | 34.9     |          | 36.9    |          | 37.7     |
| Trends: 2018 - 2023 Annual Rate                                             |             | Area     |          | State   |          | National |
| Population                                                                  |             | -0.47%   |          | 1.10%   |          | 0.83%    |
| Households                                                                  |             | -0.47%   |          | 1.08%   |          | 0.79%    |
| Families                                                                    |             | -0.64%   |          | 0.99%   |          | 0.71%    |
| Owner HHs                                                                   |             | 0.44%    | 1.52%    |         | 1.10     |          |
| Median Household Income                                                     |             | 1.56%    |          | 1.68%   |          | 2.50%    |
| Median Household Income                                                     |             | 1.5076   | 2018     |         | 2023     |          |
| Households by Income                                                        |             |          | Number   | Percent | Number   | Percent  |
| <\$15,000                                                                   |             |          | 973      | 33.1%   | 879      | 30.6%    |
| \$15,000 - \$24,999                                                         |             |          | 530      | 18.0%   | 516      | 18.0%    |
| \$25,000 - \$34,999                                                         |             |          | 324      | 11.0%   | 314      | 10.9%    |
| \$35,000 - \$49,999                                                         |             |          | 284      | 9.7%    | 278      | 9.7%     |
| \$50,000 - \$74,999                                                         |             |          | 336      | 11.4%   | 342      | 11.9%    |
| \$75,000 - \$99,999                                                         |             |          | 197      | 6.7%    | 213      | 7.4%     |
| \$100,000 - \$149,999                                                       |             |          | 219      | 7.5%    | 234      | 8.2%     |
| \$150,000 - \$149,999                                                       |             |          | 35       | 1.2%    | 41       | 1.4%     |
| \$200,000+                                                                  |             |          | 39       | 1.3%    | 53       | 1.8%     |
| \$200,000+                                                                  |             |          | 39       | 1.3%    | 55       | 1.070    |
| Median Household Income                                                     |             |          | \$24,053 |         | \$25,985 |          |
| Average Household Income                                                    |             |          | \$41,632 |         | \$46,740 |          |
| Per Capita Income                                                           |             |          | \$18,331 |         | \$20,519 |          |
|                                                                             | Census 20   |          | 2018     |         | 2023     |          |
| Population by Age                                                           | Number      | Percent  | Number   | Percent | Number   | Percent  |
| 0 - 4                                                                       | 564         | 7.8%     | 500      | 7.2%    | 498      | 7.4%     |
| 5 - 9                                                                       | 510         | 7.1%     | 470      | 6.8%    | 444      | 6.6%     |
| 10 - 14                                                                     | 474         | 6.6%     | 432      | 6.2%    | 409      | 6.0%     |
| 15 - 19                                                                     | 457         | 6.3%     | 416      | 6.0%    | 402      | 5.9%     |
| 20 - 24                                                                     | 535         | 7.4%     | 485      | 7.0%    | 442      | 6.5%     |
| 25 - 34                                                                     | 1,068       | 14.8%    | 1,003    | 14.5%   | 962      | 14.2%    |
| 35 - 44                                                                     | 858         | 11.9%    | 833      | 12.0%   | 842      | 12.4%    |
| 45 - 54                                                                     | 996         | 13.8%    | 829      | 12.0%   | 756      | 11.2%    |
| 55 - 64                                                                     | 825         | 11.5%    | 881      | 12.7%   | 831      | 12.3%    |
| 65 - 74                                                                     | 454         | 6.3%     | 650      | 9.4%    | 712      | 10.5%    |
| 75 - 84                                                                     | 300         | 4.2%     | 282      | 4.1%    | 336      | 5.0%     |
| 85+                                                                         | 159         | 2.2%     | 150      | 2.2%    | 135      | 2.0%     |
|                                                                             | Census 2010 |          | 2018     |         | 2023     |          |
| Race and Ethnicity                                                          | Number      | Percent  | Number   | Percent | Number   | Percent  |
| White Alone                                                                 | 1,450       | 20.1%    | 1,147    | 16.6%   | 983      | 14.5%    |
| Black Alone                                                                 | 5,540       | 77.0%    | 5,551    | 80.1%   | 5,533    | 81.8%    |
| American Indian Alone                                                       | 20          | 0.3%     | 20       | 0.3%    | 21       | 0.3%     |
| Asian Alone                                                                 | 26          | 0.4%     | 29       | 0.4%    | 32       | 0.5%     |
| Pacific Islander Alone                                                      | 2           | 0.0%     | 2        | 0.0%    | 2        | 0.0%     |
| Some Other Race Alone                                                       | 57          | 0.8%     | 60       | 0.9%    | 63       | 0.9%     |
| Two or More Races                                                           | 104         | 1.4%     | 119      | 1.7%    | 133      | 2.0%     |
| Managia Opiata (Associated                                                  | 426         | 1.00/    |          | 2.00/   |          | 3 33     |
| Hispanic Origin (Any Race) ta Note: Income is expressed in current dollars. | 126         | 1.8%     | 140      | 2.0%    | 150      | 2.2%     |
| ta Note: theorie is expressed in current dollars.                           |             |          |          |         |          |          |