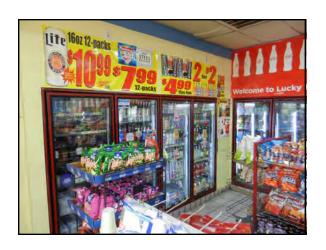

; one on Gray Highway and one on Shurling Drive
- All utilities available to site.
- Zoned C4
- Daily traffic count: 47,600 vehicles per day
- 2018 Property Tax Bill: \$4.847.12
- Neighbors: Walgreens, CVS, BB&T Bank, WMAZ TV Station, Waffle House, Captain D's, Wal-Mart, Advance Auto, State Bank & Trust, Popeye's, Church's Chicken, Bank of America, Roses Department Store, Burger King, Krystal, Dairy Queen, Wendy's

REDUCED SALES PRICE: \$4,500,000 \$995,000

#### FOR MORE DETAILS CONTACT:

Revised 3/11/19

**PATRICK BARRY - EXCLUSIVE AGENT** pbarry@cbcworldwide.com Coldwell Banker Commercial Eberhardt & Barry Inc.

**Main** 478-746-8171 **Toll Free** 800-926-0990 478-746-1362 **Cell** 

990 Riverside Drive Macon, GA 31201





1290 Gray Highway - Macon, GA 31211

### **PHOTOS**















**PHOTOS** 

## 1290 Gray Highway - Macon, GA 31211













3











# **esr** Demographic and Income Profile

1290 Gray Hwy, Macon, Georgia, 31211 Ring: 1 mile radius Prepared by Esri Latitude: 32,85933 Longitude: -83,61517

| Summary                                                                     | Cer         | sus 2010 |          | 2018    |          | 2023     |
|-----------------------------------------------------------------------------|-------------|----------|----------|---------|----------|----------|
| Population                                                                  |             | 7,199    |          | 6,928   |          | 6,768    |
| Households                                                                  |             | 3,055    |          | 2