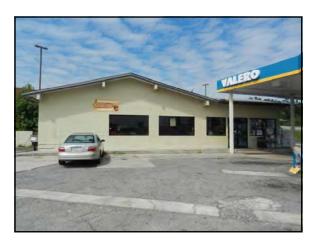

urb cuts; one on Gray Highway and one on Shurling Drive
- All utilities available to site.
- Zoned C4
- Daily traffic count: 47,600 vehicles per day
- 2018 Property Tax Bill: \$4.847.12
- Neighbors: Walgreens, CVS, BB&T Bank, WMAZ TV Station, Waffle House, Captain D's, Wal-Mart, Advance Auto, State Bank & Trust, Popeye's, Church's Chicken, Bank of America, Roses Department Store, Burger King, Krystal, Dairy Queen, Wendy's

REDUCED SALES PRICE: \$4,500,000 \$995,000

#### FOR MORE DETAILS CONTACT:

Revised 3/11/19

**PATRICK BARRY - EXCLUSIVE AGENT** pbarry@cbcworldwide.com Coldwell Banker Commercial Eberhardt & Barry Inc.

**Main** 478-746-8171 **Toll Free** 800-926-0990 478-746-1362 **Cell** 

990 Riverside Drive Macon, GA 31201





1290 Gray Highway - Macon, GA 31211

### **PHOTOS**















**PHOTOS** 

## 1290 Gray Highway - Macon, GA 31211













3











# **esr** Demographic and Income Profile

1290 Gray Hwy, Macon, Georgia, 31211 Ring: 1 mile radius Prepared by Esri Latitude: 32,85933 Longitude: -83,61517

| Summary                                                                     | Cer         | sus 2010 |          | 2018    |          | 2023     |
|-----------------------------------------------------------------------------|-------------|----------|----------|---------|----------|----------|
| Population                                                                  |             | 7,199    |          | 6,928   |          | 6,768    |
| Households                                                                  |             | 3,055    |