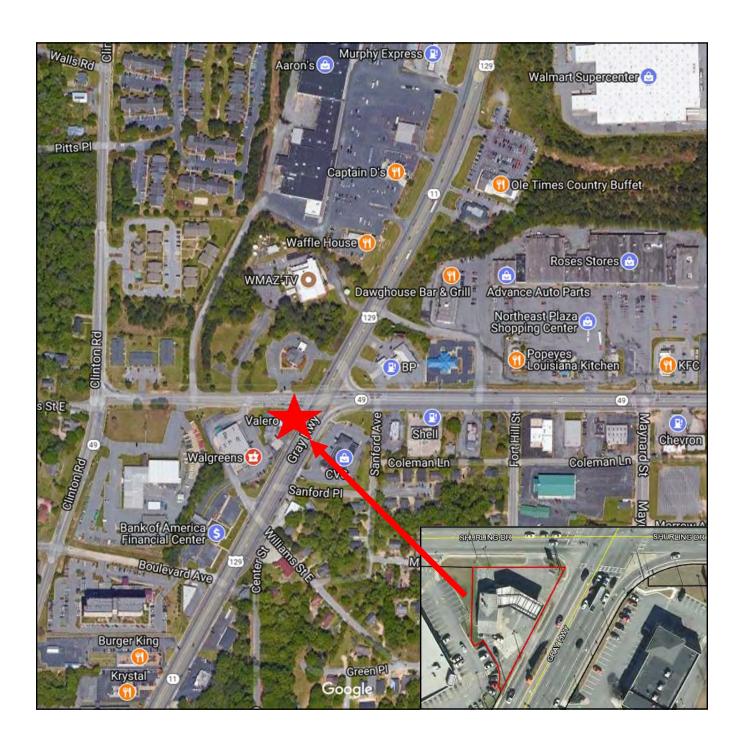

## PRICE REDUCED • OWNER FINANCING AVAILABLE

- Located at signalized intersection of Gray Highway & Shurling Drive
- 1,798± SF Convenience store with fuel canopy
  - No fuel supply agreement currently in place.
  - Current tenant month-month at \$3,750 Per Month (Willing to renew)
- Four (4) fuel islands with eight (8) pumps
- Fuel operating history: 2018: 350,000 gallons

2017: 388,000 gallons 2016: 234,816 gallons 2015: 251,420 gallons

2014: 200,537 gallons

- Inside sales including Deli: \$650,000 Per Year
- Lottery sales: \$550,000 Per Year
- Gaming machine sales: \$6,000 Per Month
- Built in 1971
- .48± Acres
- Two curb cuts; one on Gray Highway and one on Shurling Drive
- All utilities available to site.
- Zoned C4
- Daily traffic count: 47,600 vehicles per day
- 2018 Property Tax Bill: \$4.847.12
- Neighbors: Walgreens, CVS, BB&T Bank, WMAZ TV Station, Waffle House, Captain D's, Wal-Mart, Advance Auto, State Bank & Trust, Popeye's, Church's Chicken, Bank of America, Roses Department Store, Burger King, Krystal, Dairy Queen, Wendy's