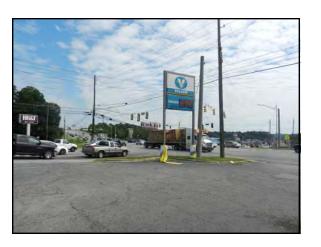

## PRICE REDUCED • OWNER FINANCING AVAILABLE

- Located at signalized intersection of Gray Highway & Shurling Drive
- 1,798± SF Convenience store with fuel canopy
  - No fuel supply agreement currently in place.
  - Current tenant month-month at \$3,750 Per Month (Willing to renew)
- Four (4) fuel islands with eight (8) pumps
- Fuel operating history: 2018: 350,000 gallons

2017: 388,000 gallons 2016: 234,816 gallons 2015: 251,420 gallons

2014: 200,537 gallons

- Inside sales including Deli: \$650,000 Per Year
- Lottery sales: \$550,000 Per Year
- Gaming machine sales: \$6,000 Per Month
- Built in 1971
- .48± Acres
- Two curb cuts; one on Gray Highway and one on Shurling Drive
- All utilities available to site.
- Zoned C4
- Daily traffic count: 47,600 vehicles per day
- 2018 Property Tax Bill: \$4.847.12
- Neighbors: Walgreens, CVS, BB&T Bank, WMAZ TV Station, Waffle House, Captain D's, Wal-Mart, Advance Auto, State Bank & Trust, Popeye's, Church's Chicken, Bank of America, Roses Department Store, Burger King, Krystal, Dairy Queen, Wendy's