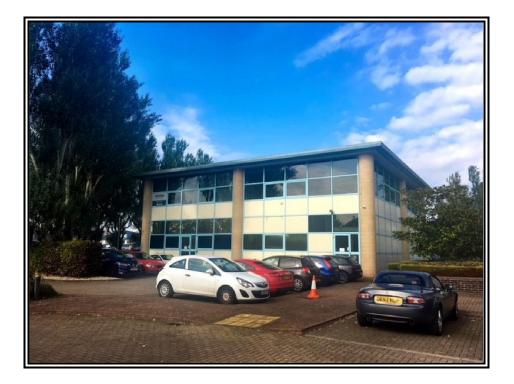

#### **SITUATION**

The property is situated on Hambridge Lane, Newbury. From the A4 (Hambridge Road Traffic Lights) turn into Hambridge Road. Turn left at Overbridge Square into Hambridge Lane. Proceed to the end of Hambridge Lane where The Votec Centre can be found on the left.

#### **DESCRIPTION**

The property comprises refurbished First Floor open plan office space. Facilities include Carpeting, suspended ceilings and lighting, male and female WC's, kitchen and 5 car parking spaces.