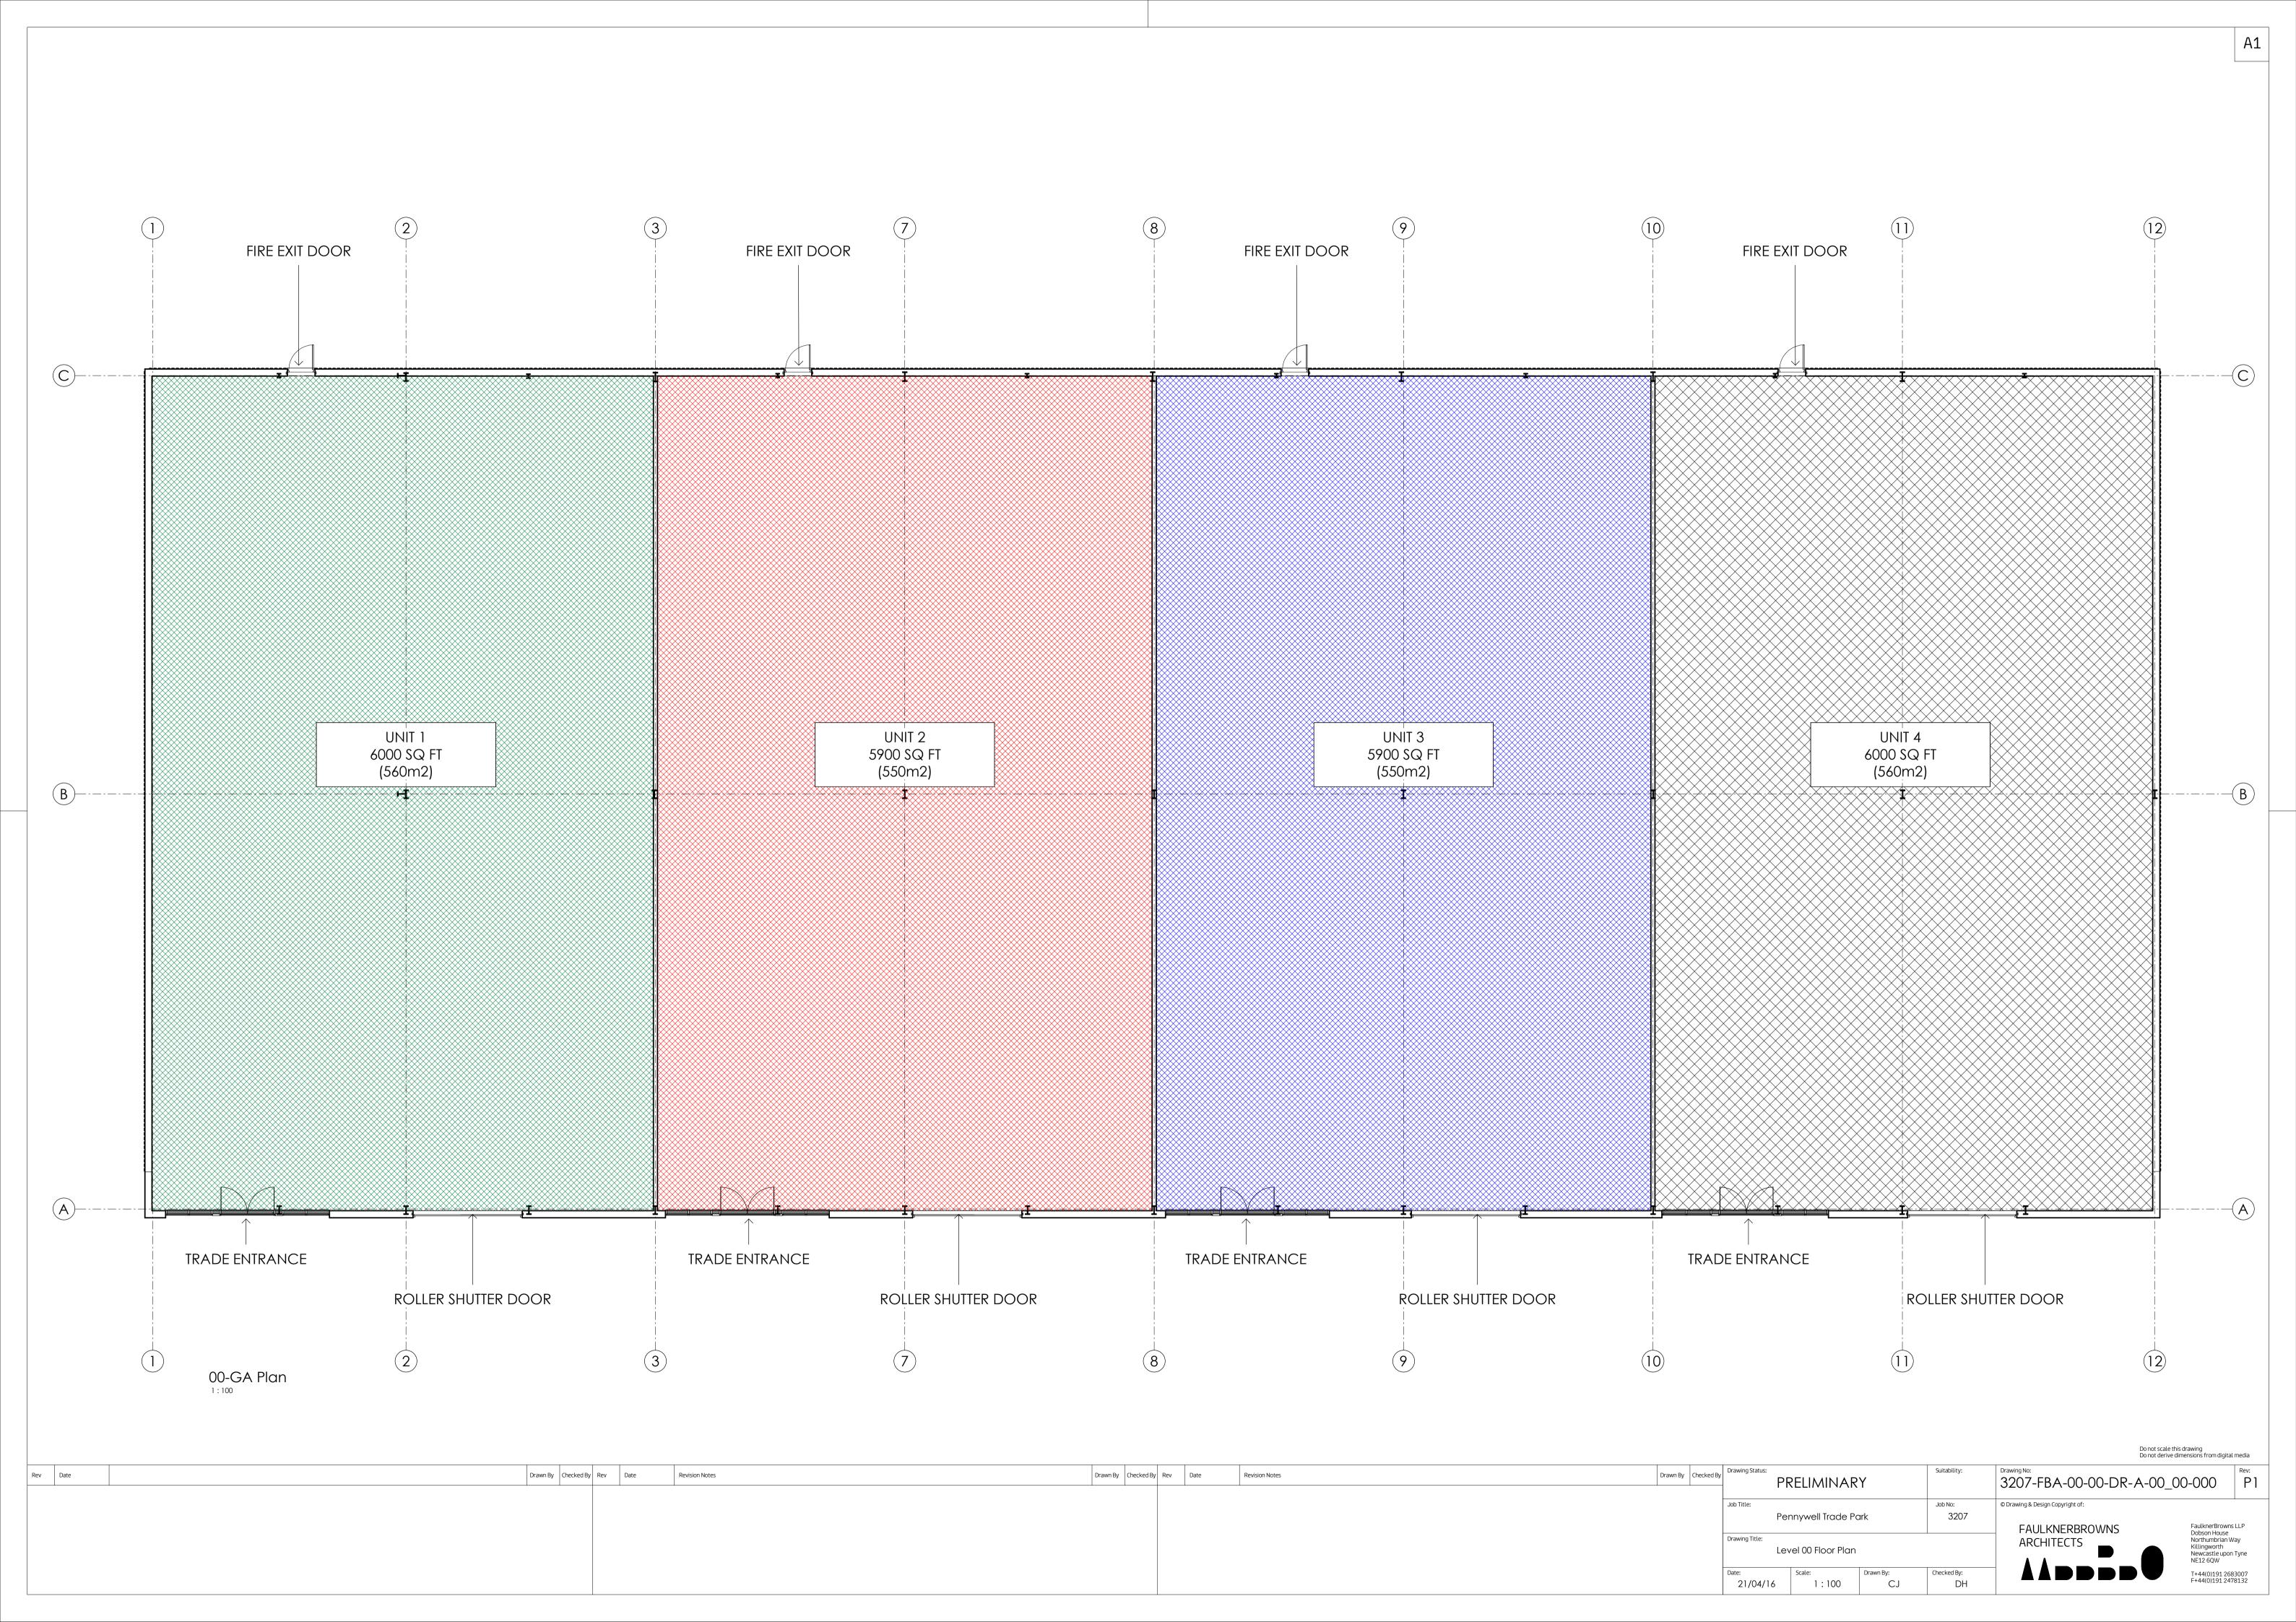

# Prominent Trade Park Development Pennywell Trade Park, Sunderland, SR4 9EN

- Proposed development of 4 units
- Located on the A183 main arterial route from A19 to Sunderland City Centre
- Adjacent sites under offer to KFC, Aldi and Marstons
- Access to a population of 155,665 within a 3 mile radius\*
- Unit sizes from 548 m² (5,900 sq ft) to 2,210 m² (23,800 sq ft)
- To Let: Rents from £38,350 per annum

## **Specification**

The trade park will deliver 4 units benefitting from the following:

- New insulated roofs incorporating rooflights
- New insulated cladding to elevations
- Attractive glazed trade counter entrances
- · Electric sectional loading doors
- Utility connections & 3 phase electricity
- WC facilities
- Generous customer parking areas

#### Accommodation

Subject to final measurement the units will offer the following floor areas and will be available on new FRI leases at the rents shown.

|        | M <sup>2</sup> | Sq ft | Rent PA |
|--------|----------------|-------|---------|
| Unit 1 | 557            | 6,000 | £39,000 |
| Unit 2 | 548            | 5,900 | £38,350 |
| Unit 3 | 548            | 5,900 | £38,350 |
| Unit 4 | 557            | 6,000 | £39,000 |

Units can be combined to provide up to 2,210m<sup>2</sup> (23,800 sq ft).