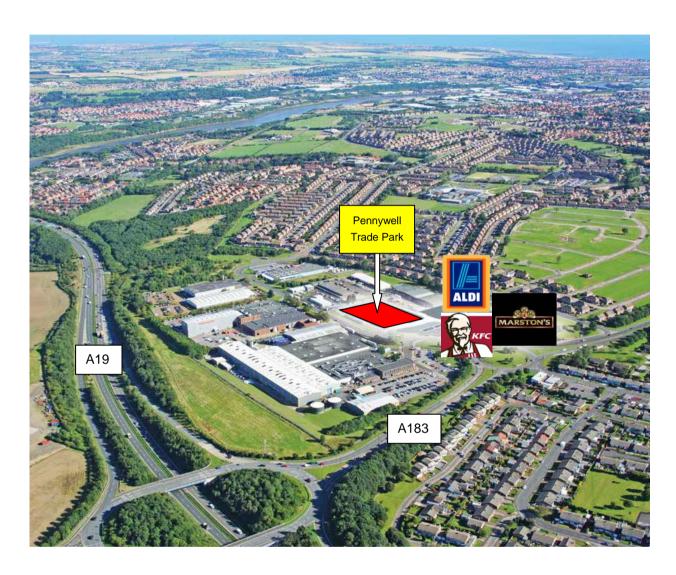

## Location

The trade park will be situated on Pennywell Industrial Estate off the A183 Chester Road, a main arterial road providing access from the A19 less than ¼ mile to the west to Sunderland City Centre 4 miles to the east.

Neighbouring occupiers will include a Marstons Pub & Restaurant, a KFC Drive Thru and an Aldi Supermarket (subject to planning).