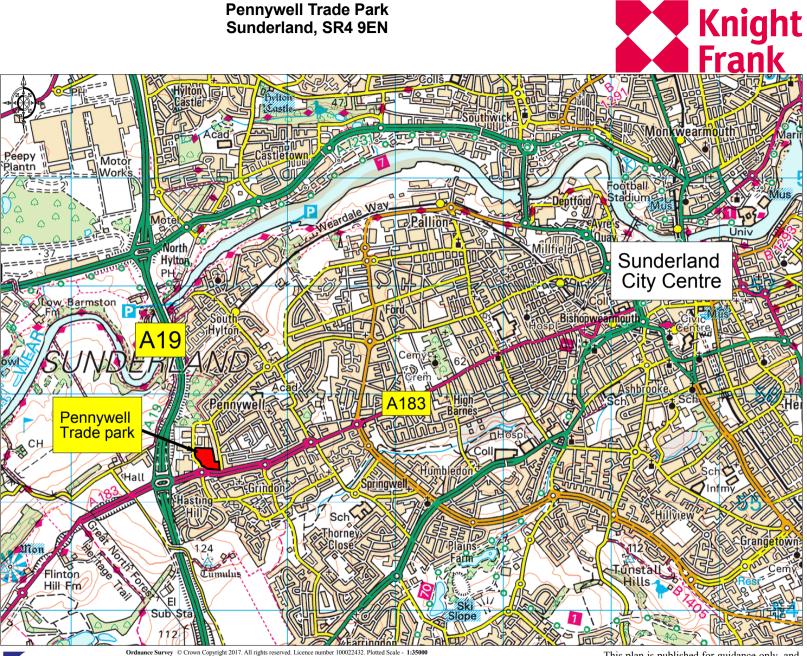

## Location

The trade park will be situated on Pennywell Industrial Estate off the A183 Chester Road, a main arterial road providing access from the A19 less than ¼ mile to the west to Sunderland City Centre 4 miles to the east.

# **Pennywell Trade Park** Sunderland, SR4 9EN

Pennywell Ind Est - map

This plan is published for guidance only, and although it is believed to be correct its accuracy is not guaranteed, nor is it intended to form any part of any contract.