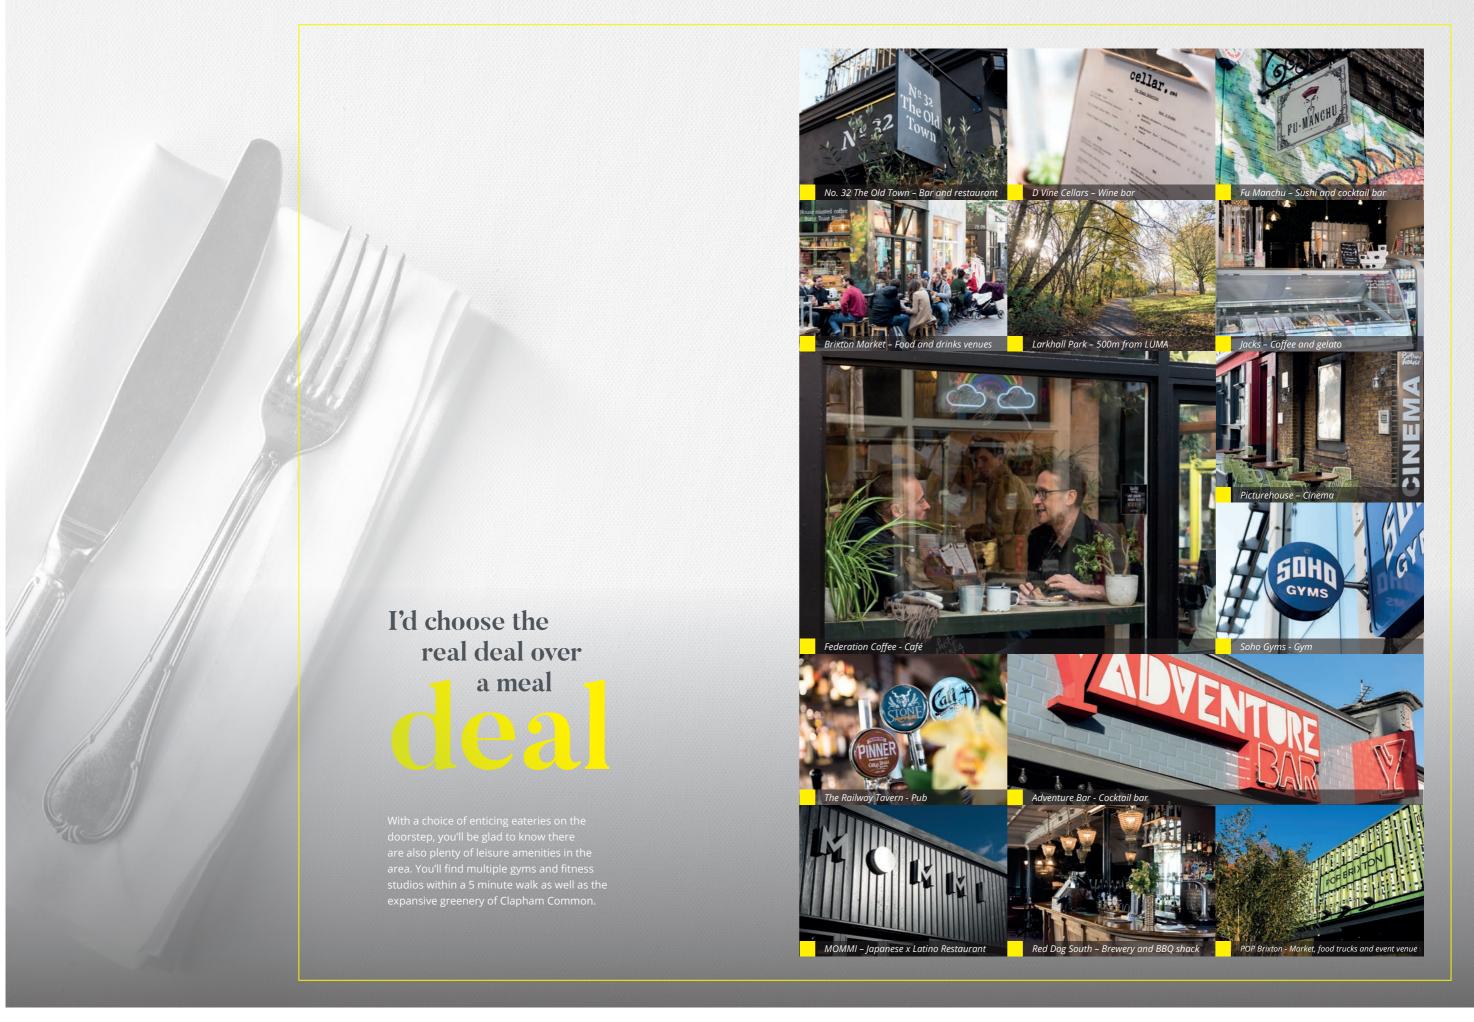

BRAND NEW 19,000 SQ FT GRADE A OFFICE





If I were you...
I wouldn't settle for





Clapham North

Underground Northern Line

Battersea Park

Studio

Vauxhall Underground Victoria Line & National Rail Services

LU MA

Battersea

Park

Battersea Power Station

Apple UK HQ

Larkhall Park

II

New Covent Garden Flower Market - 3000 homes & 235,000 sq ft commercial

Sainsbury's



0 Clapham Road SV





Vauxhall Victoria & British Rail

.∙**१** 5 minute walk

12

Clapham North

Stockwell

Brixton

Overground & Victoria

Wandsworth

Road

Clapham High Street

Overground

Overground



Connections at LUMA are exceptional with the Victoria and both Northern lines within a five minute walk, and Overground and National Rail services within easy reach. The building is also situated on the CS7 cycle super highway, the 50, 88, 155 bus routes and benefits from two Santander cycle stands just metres away.





| Stockwell       | 3 mins  |
|-----------------|---------|
| Clapham North   | 5 mins  |
| Clapham High St | 10 mins |

| Rail          | ₹      |
|---------------|--------|
| Brixton       | 2 min  |
| Vauxhall      | 2 min  |
| Waterloo      | 8 min  |
| London Bridge | 9 min  |
| King's