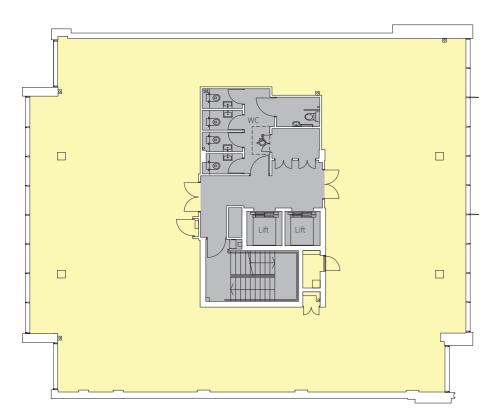

1st Floor              | 3,461 sq ft  | 322 sq m   |
| 2nd Floor              | 3,443 sq ft  | 320 sq m   |
| 3rd Floor              | 3,443 sq ft  | 320 sq m   |
| 4th Floor <sup>†</sup> | 3,241 sq ft  | 301 sq m   |
| 5th Floor <sup>†</sup> | 2,201 sq ft  | 204 sq m   |
| Office Space           |              |            |

<sup>†</sup> Terraces in addition



Concierge Reception Service



Metal Tiled Suspended Ceiling



1:10 sq m Occupation Density



2 x 13 Person Passenger Lifts



Equality Act Compliant



Full Height Glazed Façades



VRF Air Conditioning



Full Raised Access Flooring



Secure Bicycle Storage



LED Lighting



Breeam 'Excellent'



WCs on all Floors



Shower and Locker Facilitie

## 1st - 3rd Floor Plan

## Typical Floor Plan

**NIA:** 3,443 sq ft 320 sq m



16

|     | 5th Office      |             |                 |
|-----|-----------------|-------------|-----------------|
|     | 4th Office      | Residential |                 |
|     | 3rd Office      | Residential |                 |
|     | 2nd Office      |             | Residential     |
|     | 1st Office      |             | Residential     |
|     | <b>G</b> Office |             | Office / Retail |
|     | LG Office       | Plant       | Office / Retail |
| · · |                 |             |                 |

Office Space Core Areas

## 1st - 3rd Space Plan

## Typical Space Plan

Reception:x 1Breakout spaces:x 2Open plan desks:x 32Kitchenette:x 14/6 person meeting rooms:x 2Coffee breakout spaces:x 18/12 person meeting rooms:x 2



Office Space Core Areas

# I know what I wou