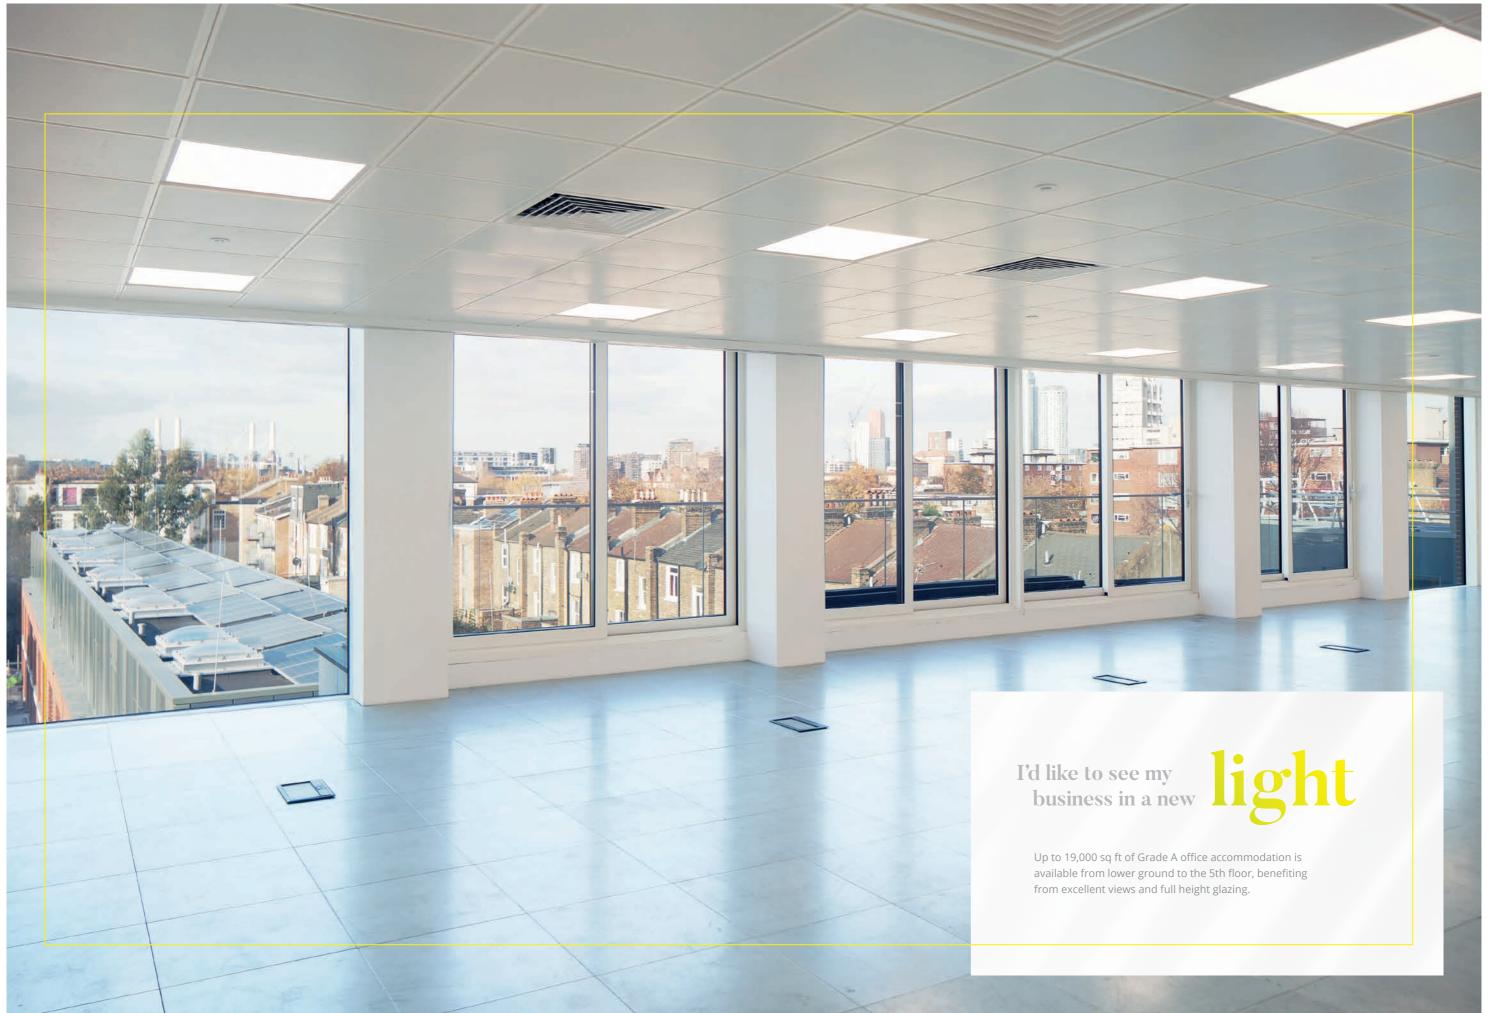

### **Schedule of Areas**

| Total                  | 19,055 sq ft | 1,770 sg m |
|------------------------|--------------|------------|
| Basement               | 2,249 sq ft  | 209 sq m   |
| Ground                 | 1,017 sq ft  | 94 sq m    |
| 1st Floor              | 3,461 sq ft  | 322 sq m   |
| 2nd Floor              | 3,443 sq ft  | 320 sq m   |
| 3rd Floor              | 3,443 sq ft  | 320 sq m   |
| 4th Floor <sup>†</sup> | 3,241 sq ft  | 301 sq m   |
| 5th Floor <sup>†</sup> | 2,201 sq ft  | 204 sq m   |
| Office Space           |              |            |