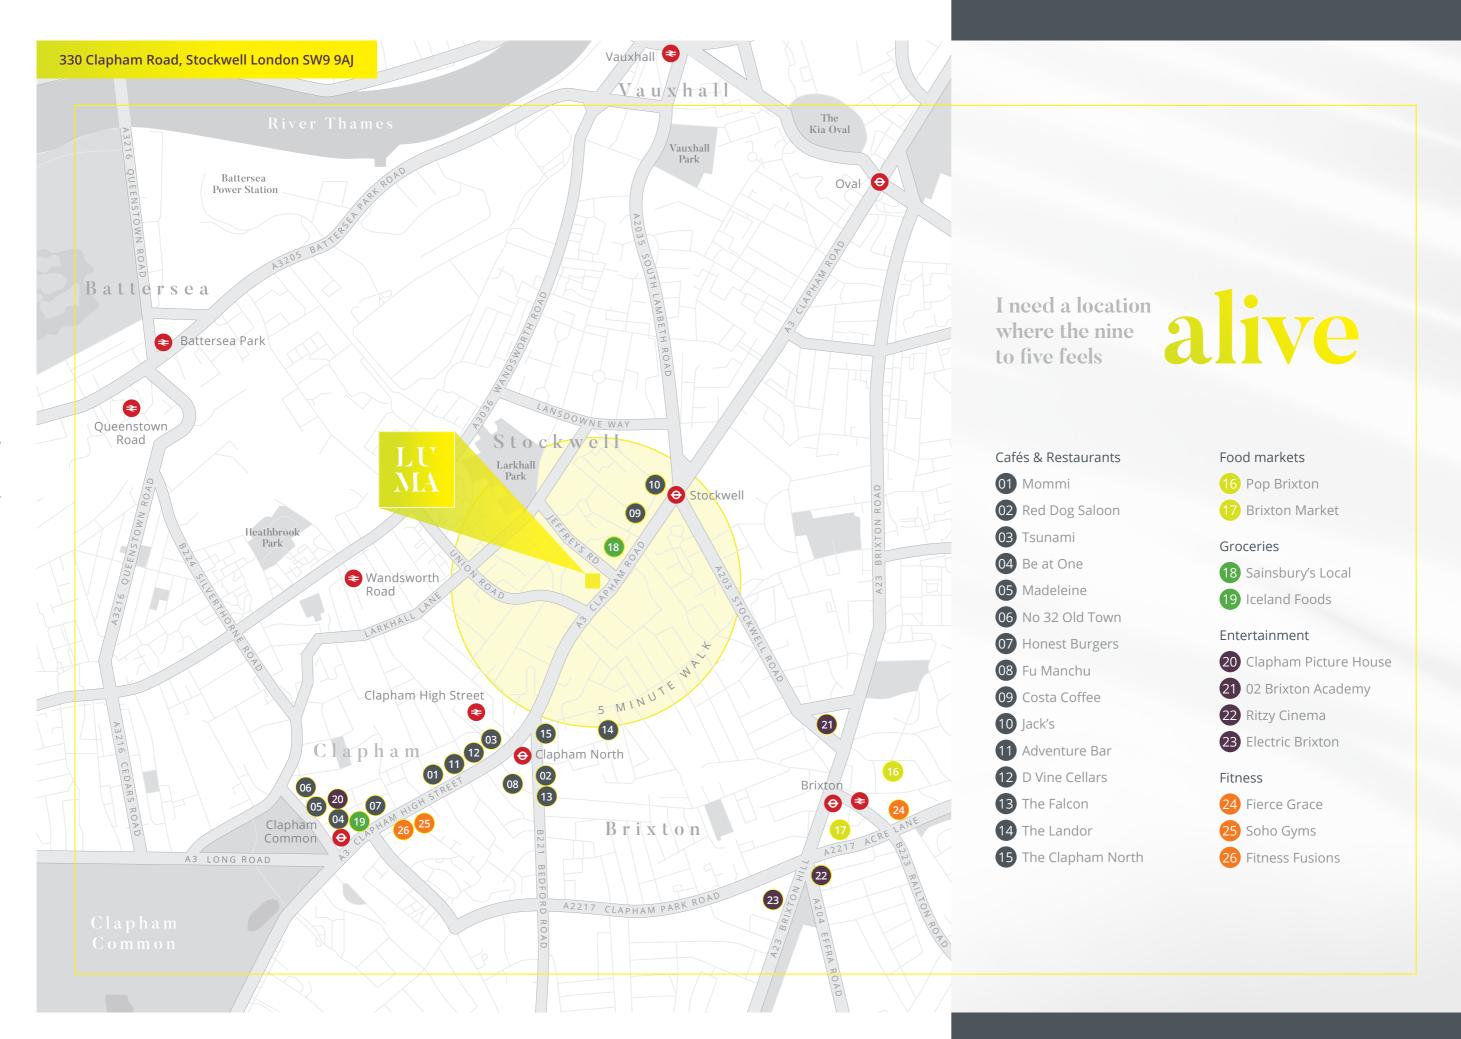

0 Clapham Road SV

Vauxhall Victoria & British Rail

.∙**१** 5 minute walk

12

Clapham North

Stockwell

Brixton

Overground & Victoria

Wandsworth

Road

Clapham High Street

Overground

Overground

Connections at LUMA are exceptional with the Victoria and both Northern lines within a five minute walk, and Overground and National Rail services within easy reach. The building is also situated on the CS7 cycle super highway, the 50, 88, 155 bus routes and benefits from two Santander cycle stands just metres away.