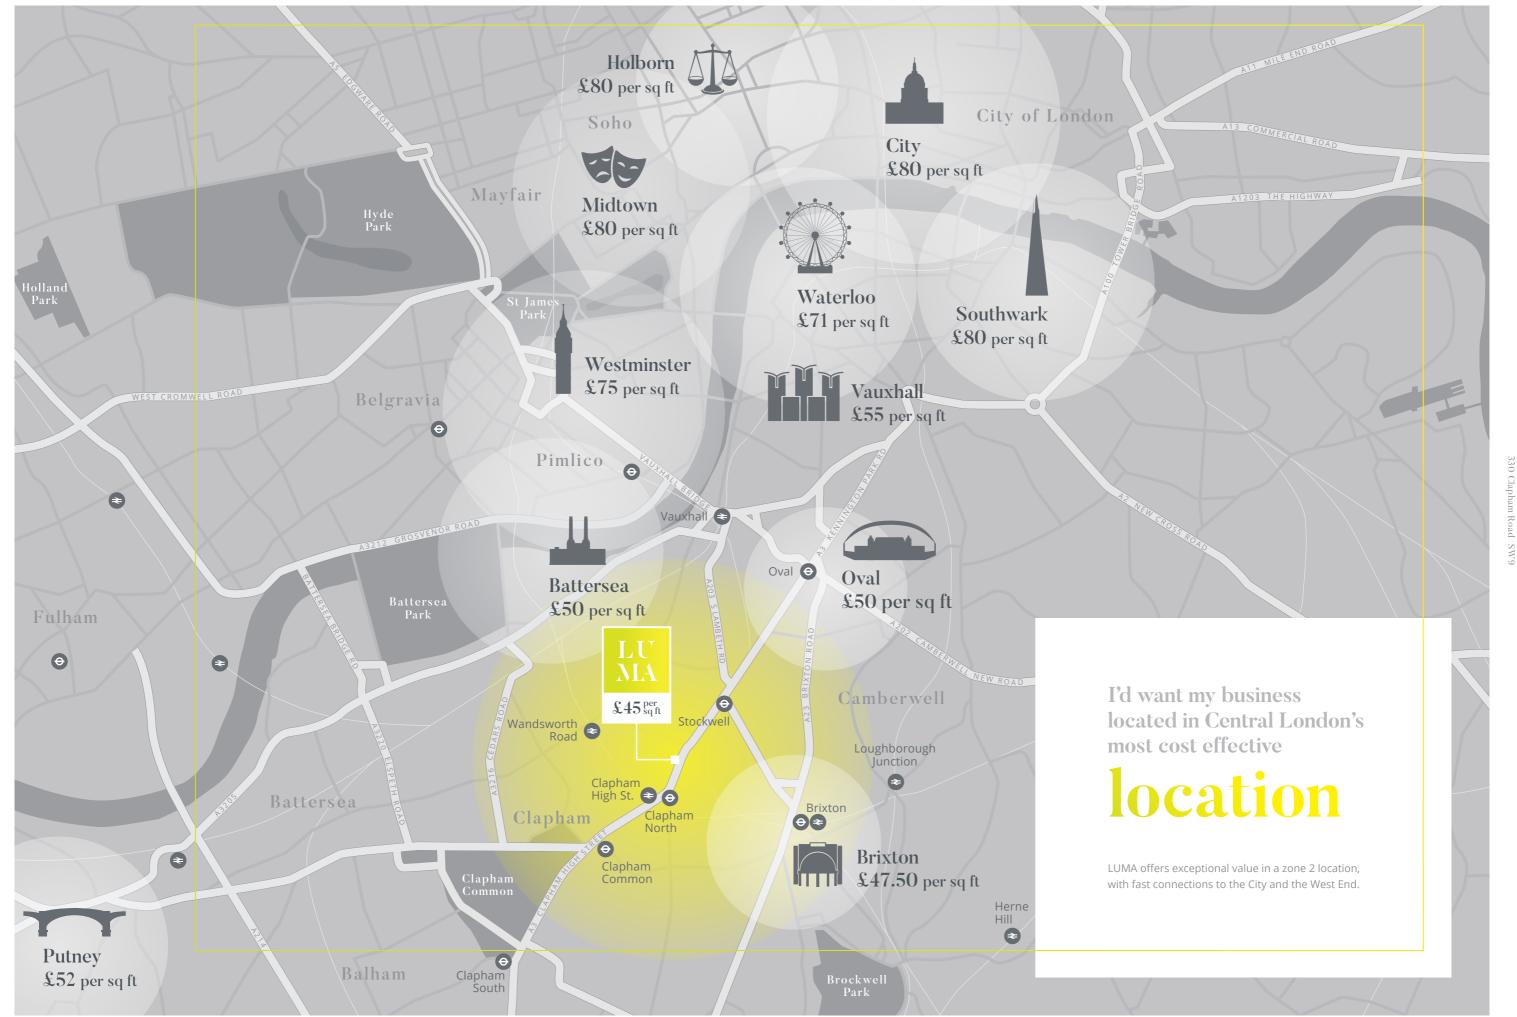

Wandsworth

Road

Clapham High Street

Overground

Overground

Connections at LUMA are exceptional with the Victoria and both Northern lines within a five minute walk, and Overground and National Rail services within easy reach. The building is also situated on the CS7 cycle super highway, the 50, 88, 155 bus routes and benefits from two Santander cycle stands just metres away.