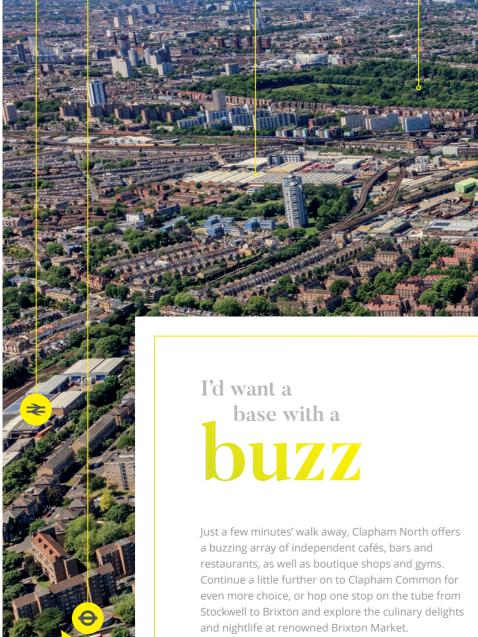

BRAND NEW 19,000 SQ FT GRADE A OFFICE

If I were you...
I wouldn't settle for

Clapham North

Underground Northern Line

Battersea Park

Studio

Vauxhall Underground Victoria Line & National Rail Services

LU MA

Wandsworth

Road

Clapham High Street

Overground

Overground

Connections at LUMA are exceptional with the Victoria and both Northern lines within a five minute walk, and Overground and National Rail services within easy reach. The building is also situated on the CS7 cycle super highway, the 50, 88, 155 bus routes and benefits from two Santander cycle stands just metres away.