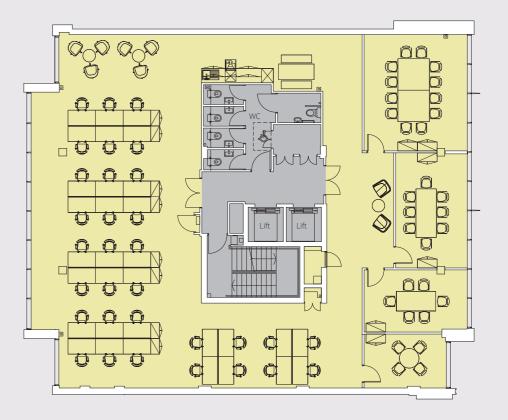

## 1st - 3rd Space Plan

## Typical Space Plan

Reception:x 1Breakout spaces:x 2Open plan desks:x 32Kitchenette:x 14/6 person meeting rooms:x 2Coffee breakout spaces:x 18/12 person meeting rooms:x 2

Office Space Core Areas