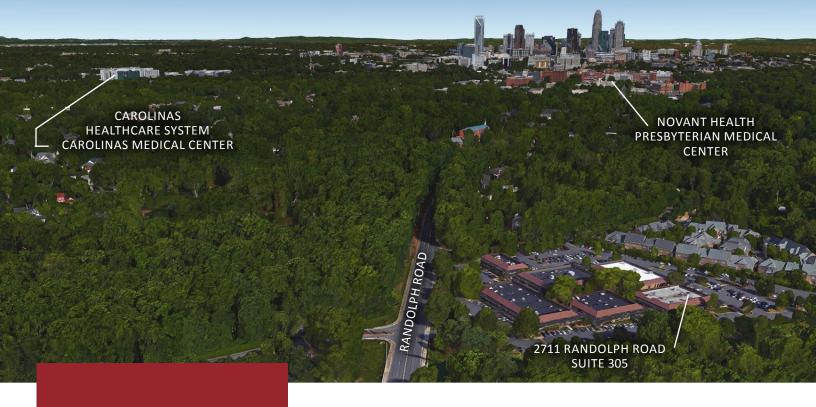

#### LOCATION

Eastover Medical Park is conveniently located on Randolph Road less than 1 mile from Novant Health Presbyterian Medical Center and just 1.7 miles from Carolinas HealthCare System's Carolinas Medical Center. Its location, across from the Mint Museum is easily accessible and there are many nearby amenities.