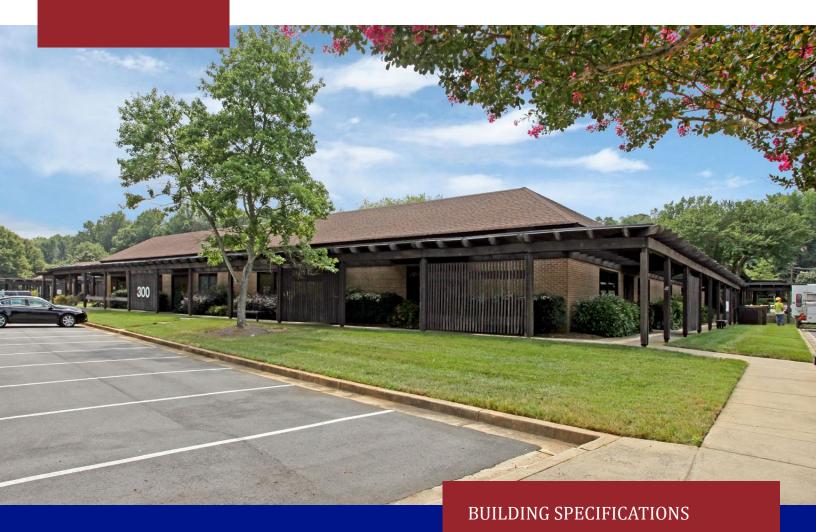

# EASTOVER MEDICAL PARK

2711 Randolph Road, Condo 305 | Charlotte, North Carolina

Eastover Medical Park is a 6 building office park housing medical office condominiums in Charlotte's Midtown submarket. Building 300, Condominium 305 is in move-in ready condition with interior renovations that were completed in 2008. The layout is well-suited for most medical practices.

Total Building Area ± 13,275 SF Total Available Space ± 4,384 SF

Year Built 1977
Parking Ratio 5/1,000

Asking Lease Rate \$665,000 (\$151/SF)