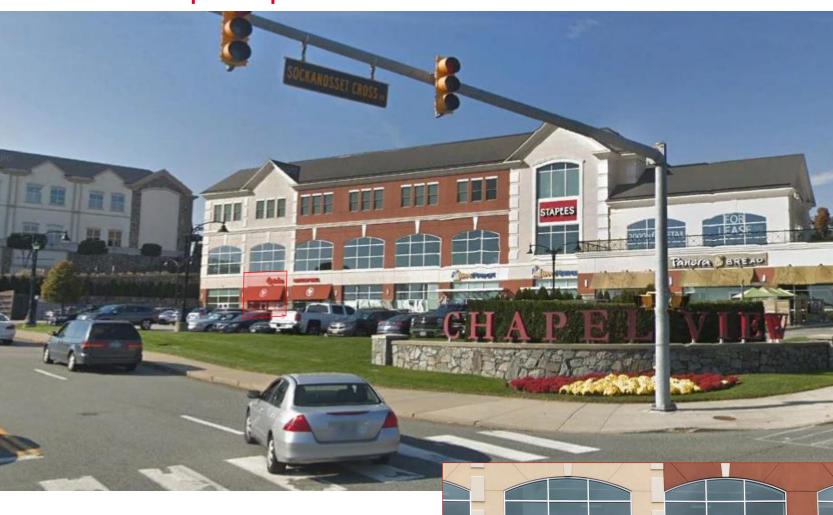

# 2,611 SF Retail Food Space Lease Rate: Upon Request



## **Property & Location Highlights**

- 2,611 SF Retail Food Space for Sublease
- Quick access highway to Routes 37, I-95 and 295
- High-end retail shopping, dining and entertainment at Chapel View
- Adjacent to Garden City Center and the new entertainment development anchored by Top Golf
- Unparalleled center of the market location
- · Ample free surface parking
- On-site ownership and property management

For more information, contact:

Bill Greene
Partner
401.273.7429
bgreene@hayessherry.com

146 Westminster Street, 2nd floor Providence, RI 02903 phone: 401.273.1980 hayessherry.com



#### FOR SUBLEASE 4000 Chapel View Suite 100 Cranston, RI 02920





#### **Destinations Drive Time** T.F. Green Airport 9 minutes Providence 15 minutes East Greenwich 17 minutes Newport 35 minutes **Bo