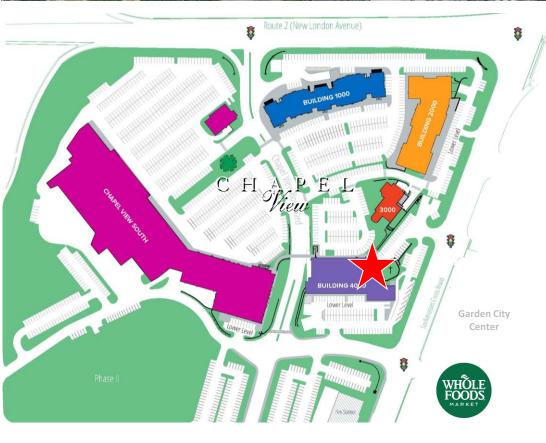

## **Property & Location Highlights**

- 2,611 SF Retail Food Space for Sublease
- Quick access highway to Routes 37, I-95 and 295
- High-end retail shopping, dining and entertainment at Chapel View
- Adjacent to Garden City Center and the new entertainment development anchored by Top Golf
- Unparalleled center of the market location
- · Ample free surface parking
- On-site ownership and property management