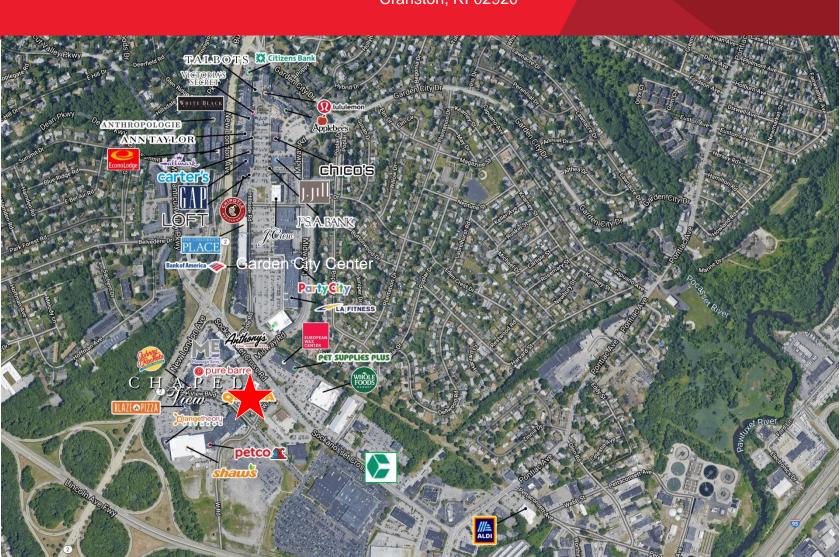

## **Property & Location Highlights**

- 2,611 SF Retail Food Space for Sublease
- Quick access highway to Routes 37, I-95 and 295
- High-end retail shopping, dining and entertainment at Chapel View
- Adjacent to Garden City Center and the new entertainment development anchored by Top Golf
- Unparalleled center of the market location
- · Ample free surface parking
- On-site ownership and property management