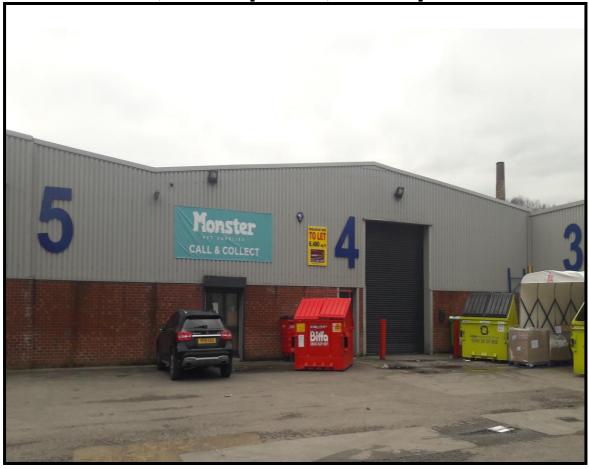

#### LOCATION

The units are situated within the Cardigan Industrial Estate approximately 1 mile to the west of Leeds City Centre and accessed from Kirkstall Road. Kirkstall Road gives immediate access into Leeds City Centre, the inner Ring Road and the local South Leeds motorway network. From Leeds City Centre proceed down Kirkstall Road under the viaduct, take the second left turn after approximately 300 yards turning into Milford Place and then Cardigan Trading Estate is approximately 100 yards on the right hand side.

#### **DESCRIPTION**

<u>Unit 2</u> comprises a single storey warehouse of steel portal frame with brick and clad elevations under a north light roof.

The unit benefits from the following specification:

- 3 phase electricity
- Shared yard to front
- Gas heater
- Light weight mezannine
- Office and welfare facilities
- Minimum eaves of 3.6m

<u>Unit 5</u> comprises a modern, single storey industrial/ warehouse of steel portal frame with brick and clad elevations under a pitched insulated roof incorporating translucent roof lights.

The unit benefits from the following specification:

- 3 phase electricity
- Shared yard to front and rear
- · Gas heater to warehouse
- Electric roller shutter door to front
- Office and staff facilities
- Car parking
- Minimum eaves of 4.9m