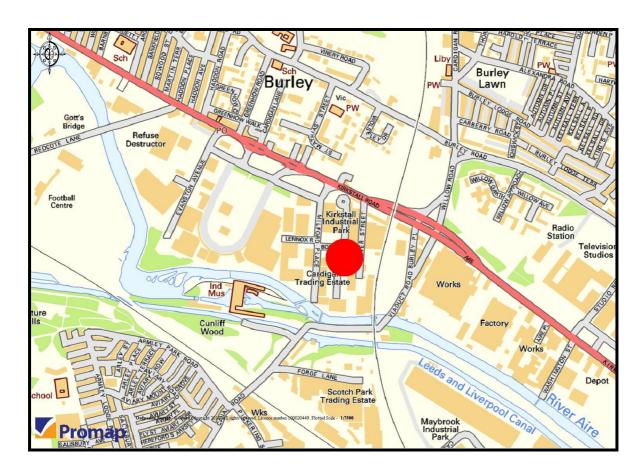

#### LOCATION

The units are situated within the Cardigan Industrial Estate approximately 1 mile to the west of Leeds City Centre and accessed from Kirkstall Road. Kirkstall Road gives immediate access into Leeds City Centre, the inner Ring Road and the local South Leeds motorway network. From Leeds City Centre proceed down Kirkstall Road under the viaduct, take the second left turn after approximately 300 yards turning into Milford Place and then Cardigan Trading Estate is approximately 100 yards on the right hand side.