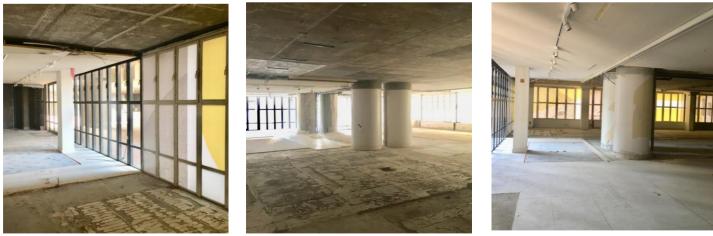

#### Description

A shell commercial unit which forms the podium level within the Barbican development with fully glazed front entrance.

The unit benefits from Class D1 use, but would suit a range of uses including studio office & creative space, storage, medical uses, educational or training or leisure/fitness uses, subject to necessary consents.

#### Amenities

- Close to Barbican Underground station
- Extensive glazed frontage to entrance
- Offered in shell condition with capped off services
- Headroom of 2.5m
- Existing Class D1 use
- Suitable for a range of alternative uses including Class B1 & D2 subject to consents

#### Accommodation

|              | FT <sup>2</sup> | M <sup>2</sup> |
|--------------|-----------------|----------------|
| Ground Floor | 4,500           | 418*           |

\*floor areas provided by client, subject to on site verification.