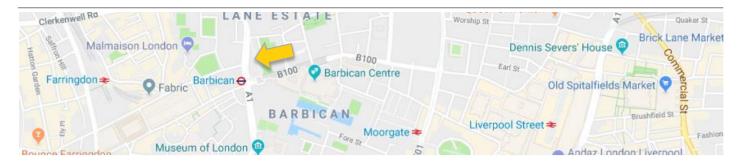

## WHITE LYON COURT BARBICAN, LONDON, EC2Y 8EA

The unit forms part of the podium level of White Lyon Court, located on the edge of Barbican Estate with pedestrian access from Aldersgate Street at its junction with Fann Street.

Nearby occupiers in the area include Citadine Hotel, Virgin Active, and a variety of other retail, leisure and fitness occupiers.

Barbican London underground station (Circle, Hammersmith & City and Metropolitan lines) is within 200 metres.