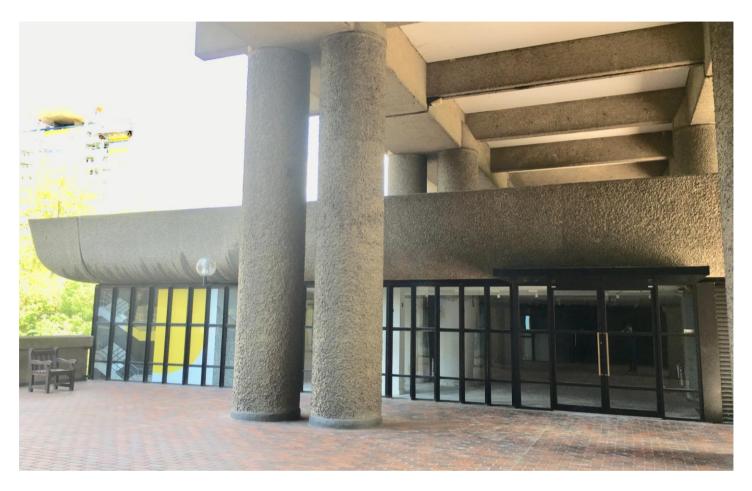

## WHITE LYON COURT BARBICAN, LONDON, EC2Y 8EA

The unit forms part of the podium level of White Lyon Court, located on the edge of Barbican Estate with pedestrian access from Aldersgate Street at its junction with Fann Street.

#### Description

A shell commercial unit which forms the podium level within the Barbican development with fully glazed front entrance.

The unit benefits from Class D1 use, but would suit a range of uses including studio office & creative space, storage, medical uses, educational or training or leisure/fitness uses, subject to necessary consents.

#### Amenities

- Close to Barbican Underground station
- Extensive glazed frontage to entrance
- Offered in shell condition with capped off services
- Headroom of 2.5m
- Existing Class D1 use
- Suitable for a range of alternative uses including Class B1 & D2 subject to consents