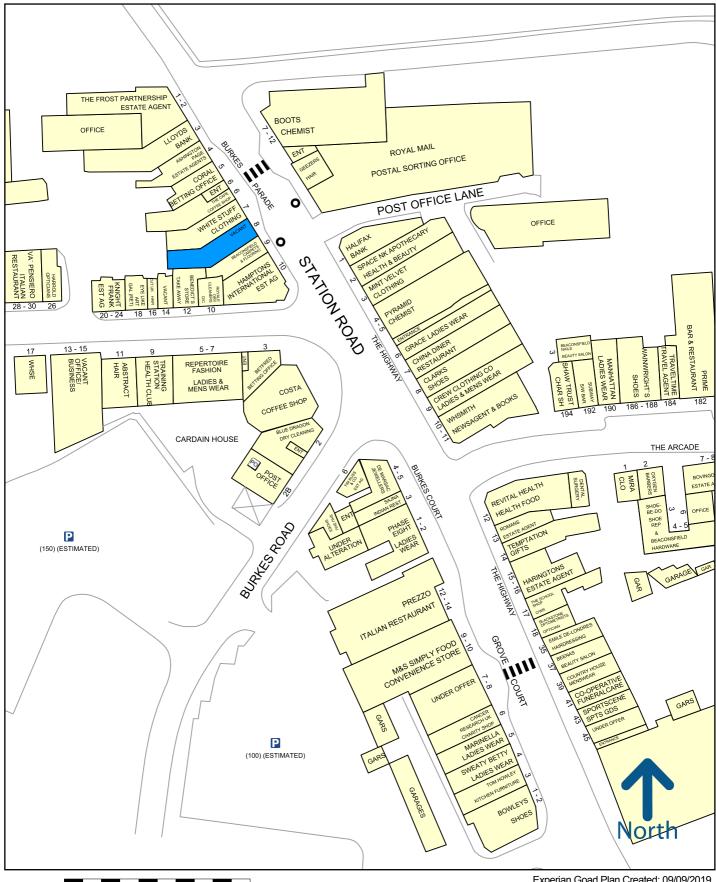

The property occupies a prime position on Burkes Parade in the New Town. Nearby retailers include White Stuff, Space NK, Mint Velvet, Clarks, Crew Clothing, Phase Eight, M&S, Waitrose and Sainsbury's.

## Or through our joint agents

Simon Harper Jaggard Baker 01494 677755

50 metres

Experian Goad Plan Created: 09/09/2019 Created By: Kitchen LaFrenais Morgan

Copyright and confidentiality Experian, 2019. © Crown copyright and database rights 2019. OS 100019885