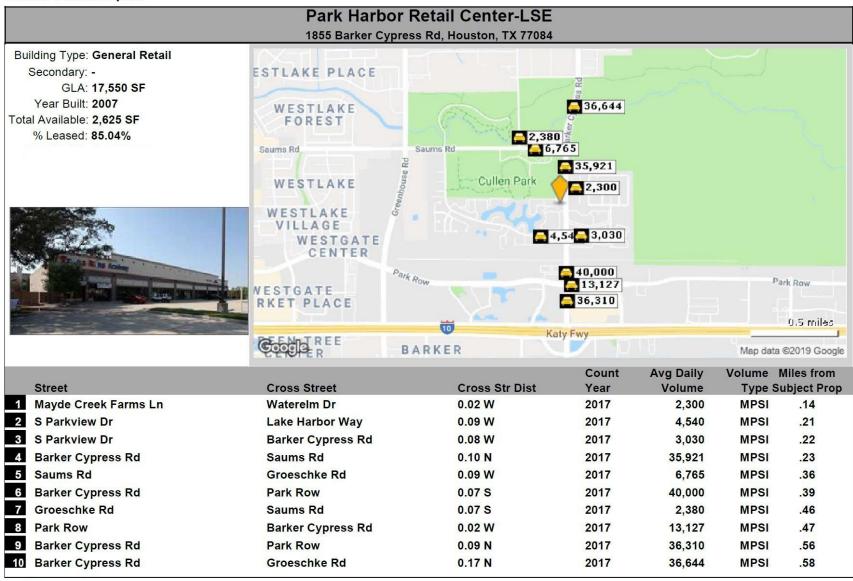

## **Traffic Count Report**

Information contained herein was obtained from sources deemed reliable and is true and correct to best knowledge of SW Realty Group. However, it is not guaranteed, and is submitted subject to prior sales, any changes or other conditions, or with Copyrighted report licensed to Southwest Realty Group - 393316.

|                                                                                                                                                                                                                                                                                                                                                                                                                                                                                                                                                                                                                                                                                                                                                                                                                                                                                                                                                                                                                                                                                                                                                                                                                                                                                                                                                                                                                                                                                                                                                                                                                                                                                                                                                                                                                                                                                                                                                                                                                                                                                                                                | bor Retail Center-LS<br>Sypress Rd, Houston, TX 770 |        |           |        |
|--------------------------------------------------------------------------------------------------------------------------------------------------------------------------------------------------------------------------------------------------------------------------------------------------------------------------------------------------------------------------------------------------------------------------------------------------------------------------------------------------------------------------------------------------------------------------------------------------------------------------------------------------------------------------------------------------------------------------------------------------------------------------------------------------------------------------------------------------------------------------------------------------------------------------------------------------------------------------------------------------------------------------------------------------------------------------------------------------------------------------------------------------------------------------------------------------------------------------------------------------------------------------------------------------------------------------------------------------------------------------------------------------------------------------------------------------------------------------------------------------------------------------------------------------------------------------------------------------------------------------------------------------------------------------------------------------------------------------------------------------------------------------------------------------------------------------------------------------------------------------------------------------------------------------------------------------------------------------------------------------------------------------------------------------------------------------------------------------------------------------------|-----------------------------------------------------|--------|-----------|--------|
| Type: Retail/(Strip Ctr)                                                                                                                                                                                                                                                                                                                                                                                                                                                                                                                                                                                                                                                                                                                                                                                                                                                                                                                                                                                                                                                                                                                                                                                                                                                                                                                                                                                                                                                                                                                                                                                                                                                                                                                                                                                                                                                                                                                                                                                                                                                                                                       | ypress ita, mouston, 1x 170                         | 707    |           |        |
| County: Harris                                                                                                                                                                                                                                                                                                                                                                                                                                                                                                                                                                                                                                                                                                                                                                                                                                                                                                                                                                                                                                                                                                                                                                                                                                                                                                                                                                                                                                                                                                                                                                                                                                                                                                                                                                                                                                                                                                                                                                                                                                                                                                                 |                                                     |        |           |        |
| 70 W 150 W 1 | 1 Mile                                              |        | County    |        |
| Population Growth                                                                                                                                                                                                                                                                                                                                                                                                                                                                                                                                                                                                                                                                                                                                                                                                                                                                                                                                                                                                                                                                                                                                                                                                                                                                                                                                                                                                                                                                                                                                                                                                                                                                                                                                                                                                                                                                                                                                                                                                                                                                                                              |                                                     |        |           |        |
| Growth 2010 - 2019                                                                                                                                                                                                                                                                                                                                                                                                                                                                                                                                                                                                                                                                                                                                                                                                                                                                                                                                                                                                                                                                                                                                                                                                                                                                                                                                                                                                                                                                                                                                                                                                                                                                                                                                                                                                                                                                                                                                                                                                                                                                                                             | 5.46%                                               |        | 15.64%    |        |
| Growth 2019 - 2024                                                                                                                                                                                                                                                                                                                                                                                                                                                                                                                                                                                                                                                                                                                                                                                                                                                                                                                                                                                                                                                                                                                                                                                                                                                                                                                                                                                                                                                                                                                                                                                                                                                                                                                                                                                                                                                                                                                                                                                                                                                                                                             | 4.98%                                               |        | 6.38%     |        |
| Empl                                                                                                                                                                                                                                                                                                                                                                                                                                                                                                                                                                                                                                                                                                                                                                                                                                                                                                                                                                                                                                                                                                                                                                                                                                                                                                                                                                                                                                                                                                                                                                                                                                                                                                                                                                                                                                                                                                                                                                                                                                                                                                                           | 3,982                                               | 95.13% | 2,339,506 | 95.379 |
| Unempl                                                                                                                                                                                                                                                                                                                                                                                                                                                                                                                                                                                                                                                                                                                                                                                                                                                                                                                                                                                                                                                                                                                                                                                                                                                                                                                                                                                                                                                                                                                                                                                                                                                                                                                                                                                                                                                                                                                                                                                                                                                                                                                         | 204                                                 | 4.87%  | 113,702   | 4.639  |
| 019 Population by Race                                                                                                                                                                                                                                                                                                                                                                                                                                                                                                                                                                                                                                                                                                                                                                                                                                                                                                                                                                                                                                                                                                                                                                                                                                                                                                                                                                                                                                                                                                                                                                                                                                                                                                                                                                                                                                                                                                                                                                                                                                                                                                         | 7,306                                               |        | 4,732,658 |        |
| White                                                                                                                                                                                                                                                                                                                                                                                                                                                                                                                                                                                                                                                                                                                                                                                                                                                                                                                                                                                                                                                                                                                                                                                                                                                                                                                                                                                                                                                                                                                                                                                                                                                                                                                                                                                                                                                                                                                                                                                                                                                                                                                          | 4,974                                               | 68.08% | 3,304,951 | 69.839 |
| Black                                                                                                                                                                                                                                                                                                                                                                                                                                                                                                                                                                                                                                                                                                                                                                                                                                                                                                                                                                                                                                                                                                                                                                                                                                                                                                                                                                                                                                                                                                                                                                                                                                                                                                                                                                                                                                                                                                                                                                                                                                                                                                                          | 1,435                                               | 19.64% | 934,619   | 19.75  |
| Am. Indian & Alaskan                                                                                                                                                                                                                                                                                                                                                                                                                                                                                                                                                                                                                                                                                                                                                                                                                                                                                                                                                                                                                                                                                                                                                                                                                                                                                                                                                                                                                                                                                                                                                                                                                                                                                                                                                                                                                                                                                                                                                                                                                                                                                                           | 87                                                  | 1.19%  | 50,857    | 1.079  |
| Asian                                                                                                                                                                                                                                                                                                                                                                                                                                                                                                                                                                                                                                                                                                                                                                                                                                                                                                                                                                                                                                                                                                                                                                                                                                                                                                                                                                                                                                                                                                                                                                                                                                                                                                                                                                                                                                                                                                                                                                                                                                                                                                                          | 574                                                 | 7.86%  | 346,801   | 7.339  |
| Hawaiian & Pacific Island                                                                                                                                                                                                                                                                                                                                                                                                                                                                                                                                                                                                                                                                                                                                                                                                                                                                                                                                                                                                                                                                                                                                                                                                                                                                                                                                                                                                                                                                                                                                                                                                                                                                                                                                                                                                                                                                                                                                                                                                                                                                                                      | 5                                                   | 0.07%  | 5,914     | 0.129  |
| Other                                                                                                                                                                                                                                                                                                                                                                                                                                                                                                                                                                                                                                                                                                                                                                                                                                                                                                                                                                                                                                                                                                                                                                                                                                                                                                                                                                                                                                                                                                                                                                                                                                                                                                                                                                                                                                                                                                                                                                                                                                                                                                                          | 231                                                 | 3.16%  | 89,516    | 1.899  |
| Household Growth                                                                                                                                                                                                                                                                                                                                                                                                                                                                                                                                                                                                                                                                                                                                                                                                                                                                                                                                                                                                                                                                                                                                                                                                                                                                                                                                                                                                                                                                                                                                                                                                                                                                                                                                                                                                                                                                                                                                                                                                                                                                                                               |                                                     |        |           |        |
| Growth 2010 - 2019                                                                                                                                                                                                                                                                                                                                                                                                                                                                                                                                                                                                                                                                                                                                                                                                                                                                                                                                                                                                                                                                                                                                                                                                                                                                                                                                                                                                                                                                                                                                                                                                                                                                                                                                                                                                                                                                                                                                                                                                                                                                                                             | 3.94%                                               |        | 15.67%    |        |
| Growth 2019 - 2024                                                                                                                                                                                                                                                                                                                                                                                                                                                                                                                                                                                                                                                                                                                                                                                                                                                                                                                                                                                                                                                                                                                                                                                                                                                                                                                                                                                                                                                                                                                                                                                                                                                                                                                                                                                                                                                                                                                                                                                                                                                                                                             | 4.81%                                               |        | 6.45%     |        |
| Renter Occupied                                                                                                                                                                                                                                                                                                                                                                                                                                                                                                                                                                                                                                                                                                                                                                                                                                                                                                                                                                                                                                                                                                                                                                                                                                                                                                                                                                                                                                                                                                                                                                                                                                                                                                                                                                                                                                                                                                                                                                                                                                                                                                                | 2,164                                               | 73.28% | 716,859   | 43.18  |
| Owner Occupied                                                                                                                                                                                                                                                                                                                                                                                                                                                                                                                                                                                                                                                                                                                                                                                                                                                                                                                                                                                                                                                                                                                                                                                                                                                                                                                                                                                                                                                                                                                                                                                                                                                                                                                                                                                                                                                                                                                                                                                                                                                                                                                 | 789                                                 | 26.72% | 943,256   | 56.82  |
| 2019 Households by Household Income                                                                                                                                                                                                                                                                                                                                                                                                                                                                                                                                                                                                                                                                                                                                                                                                                                                                                                                                                                                                                                                                                                                                                                                                                                                                                                                                                                                                                                                                                                                                                                                                                                                                                                                                                                                                                                                                                                                                                                                                                                                                                            | 2,954                                               |        | 1,660,115 |        |
| Income <\$25K                                                                                                                                                                                                                                                                                                                                                                                                                                                                                                                                                                                                                                                                                                                                                                                                                                                                                                                                                                                                                                                                                                                                                                                                                                                                                                                                                                                                                                                                                                                                                                                                                                                                                                                                                                                                                                                                                                                                                                                                                                                                                                                  | 321                                                 | 10.87% | 342,295   | 20.629 |
| Income \$25K - \$50K                                                                                                                                                                                                                                                                                                                                                                                                                                                                                                                                                                                                                                                                                                                                                                                                                                                                                                                                                                                                                                                                                                                                                                                                                                                                                                                                                                                                                                                                                                                                                                                                                                                                                                                                                                                                                                                                                                                                                                                                                                                                                                           | 766                                                 | 25.93% | 376,671   | 22.69  |
| Income \$50K - \$75K                                                                                                                                                                                                                                                                                                                                                                                                                                                                                                                                                                                                                                                                                                                                                                                                                                                                                                                                                                                                                                                                                                                                                                                                                                                                                                                                                                                                                                                                                                                                                                                                                                                                                                                                                                                                                                                                                                                                                                                                                                                                                                           | 518                                                 | 17.54% | 283,247   | 17.06  |
| Income \$75K - \$100K                                                                                                                                                                                                                                                                                                                                                                                                                                                                                                                                                                                                                                                                                                                                                                                                                                                                                                                                                                                                                                                                                                                                                                                                                                                                                                                                                                                                                                                                                                                                                                                                                                                                                                                                                                                                                                                                                                                                                                                                                                                                                                          | 492                                                 | 16.66% | 192,445   | 11.59  |
| Income \$100K - \$125K                                                                                                                                                                                                                                                                                                                                                                                                                                                                                                                                                                                                                                                                                                                                                                                                                                                                                                                                                                                                                                                                                                                                                                                                                                                                                                                                                                                                                                                                                                                                                                                                                                                                                                                                                                                                                                                                                                                                                                                                                                                                                                         | 248                                                 | 8.40%  | 145,766   | 8.789  |
| Income \$125K - \$150K                                                                                                                                                                                                                                                                                                                                                                                                                                                                                                                                                                                                                                                                                                                                                                                                                                                                                                                                                                                                                                                                                                                                                                                                                                                                                                                                                                                                                                                                                                                                                                                                                                                                                                                                                                                                                                                                                                                                                                                                                                                                                                         | 245                                                 | 8.29%  | 87,798    | 5.29   |
| Income \$150K - \$200K                                                                                                                                                                                                                                                                                                                                                                                                                                                                                                                                                                                                                                                                                                                                                                                                                                                                                                                                                                                                                                                                                                                                                                                                                                                                                                                                                                                                                                                                                                                                                                                                                                                                                                                                                                                                                                                                                                                                                                                                                                                                                                         | 212                                                 | 7.18%  | 99,628    | 6.00   |
| Income \$200K+                                                                                                                                                                                                                                                                                                                                                                                                                                                                                                                                                                                                                                                                                                                                                                                                                                                                                                                                                                                                                                                                                                                                                                                                                                                                                                                                                                                                                                                                                                                                                                                                                                                                                                                                                                                                                                                                                                                                                                                                                                                                                                                 | 152                                                 | 5.15%  | 132,265   | 7.97   |
| 2019 Med Household Inc                                                                                                                                                                                                                                                                                                                                                                                                                                                                                                                                                                                                                                                                                                                                                                                                                                                                                                                                                                                                                                                                                                                                                                                                                                                                                                                                                                                                                                                                                                                                                                                                                                                                                                                                                                                                                                                                                                                                                                                                                                                                                                         | \$66,898                                            |        | \$58,895  |        |
|                                                                                                                                                                                                                                                                                                                                                                                                                                                                                                                                                                                                                                                                                                                                                                                                                                                                                                                                                                                                                                                                                                                                                                                                                                                                                                                                                                                                                                                                                                                                                                                                                                                                                                                                                                                                                                                                                                                                                                                                                                                                                                                                | 31.70                                               |        | 34.00     |        |