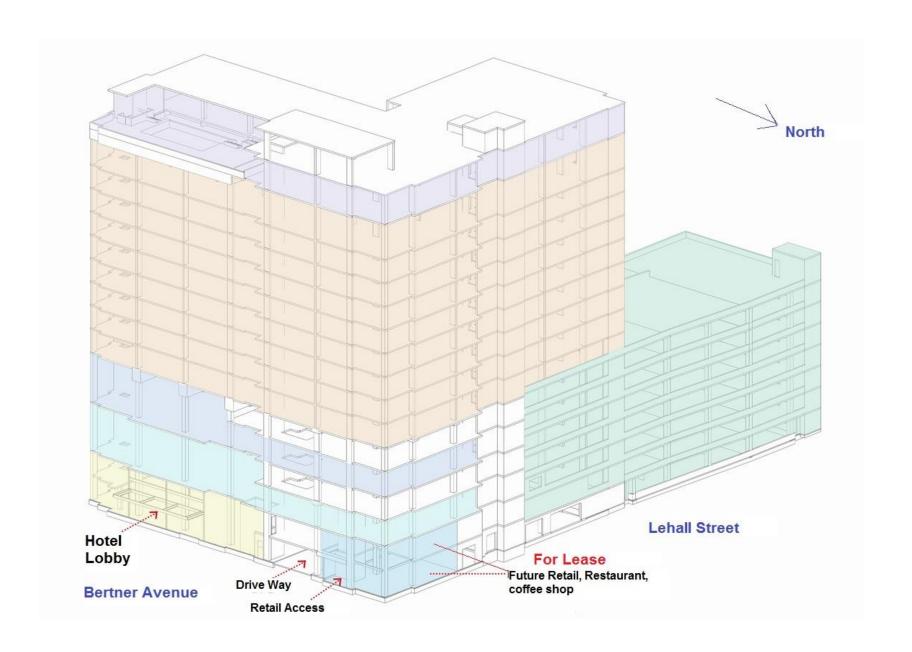

For More Information Please Contact: David Wang

VP, Broker +1.832.806.8886

DWANG004@GMAIL.COM

| Space for lease      | 1,500 SF 1 <sup>st</sup> Floor, Street direct access 3,500 SF 2 <sup>nd</sup> Floor |
|----------------------|-------------------------------------------------------------------------------------|
| Address              | 7118 Bertner Ave, Houston, TX 77030                                                 |
| Year Built           | 2019                                                                                |
| Hotel                | 267 Rooms, Full Service                                                             |
| <b>Building Area</b> | 412,552 SF                                                                          |
| Floors               | 13 Floors                                                                           |
|                      |                                                                                     |
| Street Frontage      | Bertner Avenue and Lehall Street                                                    |
| Parking              | 266                                                                                 |