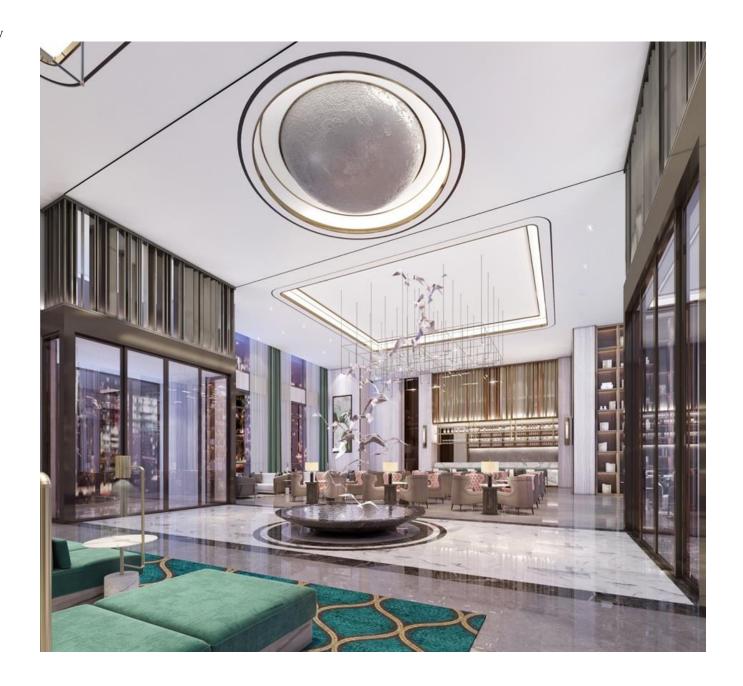

|
| Year Built           | 2019                                                                                |
| Hotel                | 267 Rooms, Full Service                                                             |
| <b>Building Area</b> | 412,552 SF                                                                          |
| Floors               | 13 Floors                                                                           |
|                      |                                                                                     |
| Street Frontage      | Bertner Avenue and Lehall Street                                                    |
| Parking              | 266                                                                                 |











# Hotel Lobby





## Ballroom



## Prime Location in Texas Medical Center



Trade Area



## **Traffic Count Report**





Information contained herein was obtained from sources deemed reliable and is true and correct to best knowledge of SW Realty Group. However, it is not guaranteed, and is submitted subject to prior sales, any changes or other conditions, or with Copyrighted report licensed to Southwest Realty Group - 393316.









|