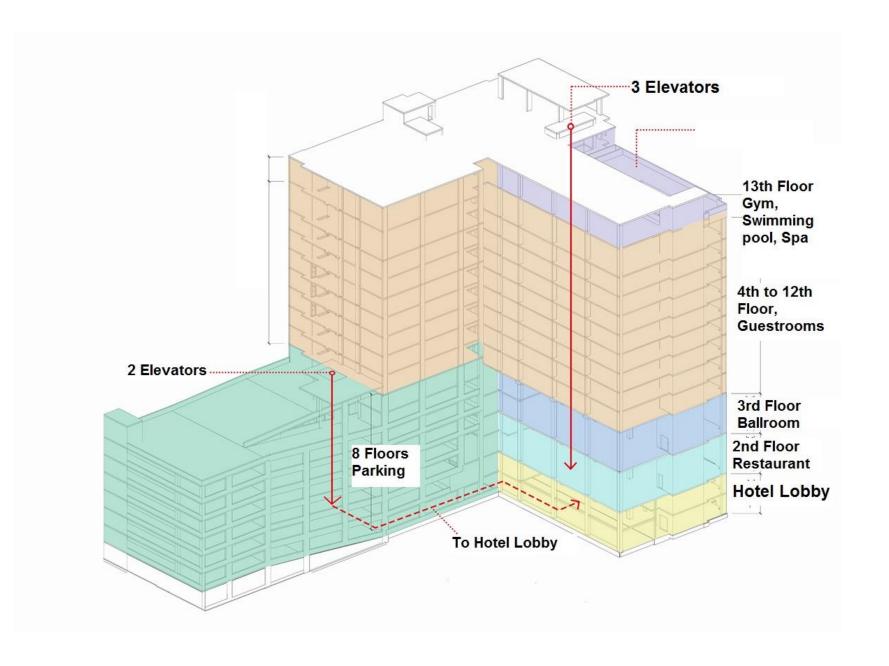

For More Information Please Contact: David Wang

VP, Broker +1.832.806.8886

DWANG004@GMAIL.COM

| Space for lease      | 1,500 SF 1 <sup>st</sup> Floor, Street direct access 3,500 SF 2 <sup>nd</sup> Floor |
|----------------------|-------------------------------------------------------------------------------------|
| Address              | 7118 Bertner Ave, Houston, TX 77030                                                 |
| Year Built           | 2019                                                                                |
| Hotel                | 267 Rooms, Full Service                                                             |
| <b>Building Area</b> | 412,552 SF                                                                          |
| Floors               | 13 Floors                                                                           |
|                      |                                                                                     |
| Street Frontage      | Bertner Avenue and Lehall Street                                                    |
| Parking              | 266                                                                                 |