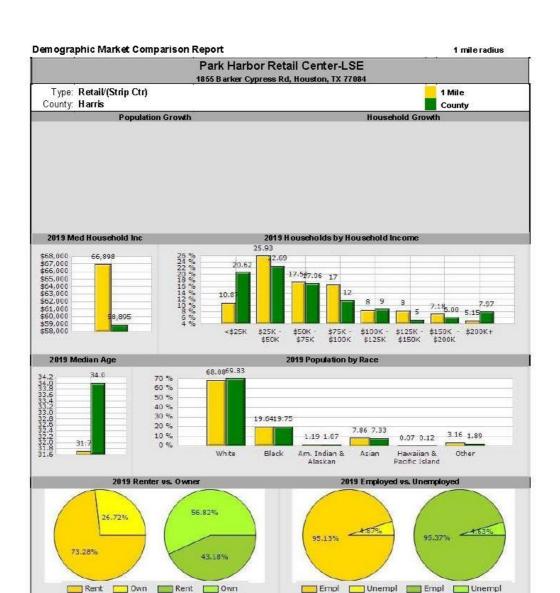

|                                                                                                                                                                                                                                                                                                                                                                                                                                                                                                                                                                                                                                                                                                                                                                                                                                                                                                                                                                                                                                                                                                                                                                                                                                                                                                                                                                                                                                                                                                                                                                                                                                                                                                                                                                                                                                                                                                                                                                                                                                                                                                                                | bor Retail Center-LS<br>Sypress Rd, Houston, TX 770 |        |           |        |
|--------------------------------------------------------------------------------------------------------------------------------------------------------------------------------------------------------------------------------------------------------------------------------------------------------------------------------------------------------------------------------------------------------------------------------------------------------------------------------------------------------------------------------------------------------------------------------------------------------------------------------------------------------------------------------------------------------------------------------------------------------------------------------------------------------------------------------------------------------------------------------------------------------------------------------------------------------------------------------------------------------------------------------------------------------------------------------------------------------------------------------------------------------------------------------------------------------------------------------------------------------------------------------------------------------------------------------------------------------------------------------------------------------------------------------------------------------------------------------------------------------------------------------------------------------------------------------------------------------------------------------------------------------------------------------------------------------------------------------------------------------------------------------------------------------------------------------------------------------------------------------------------------------------------------------------------------------------------------------------------------------------------------------------------------------------------------------------------------------------------------------|-----------------------------------------------------|--------|-----------|--------|
| Type: Retail/(Strip Ctr)                                                                                                                                                                                                                                                                                                                                                                                                                                                                                                                                                                                                                                                                                                                                                                                                                                                                                                                                                                                                                                                                                                                                                                                                                                                                                                                                                                                                                                                                                                                                                                                                                                                                                                                                                                                                                                                                                                                                                                                                                                                                                                       | ypress ita, mouston, 1x 170                         | 707    |           |        |
| County: Harris                                                                                                                                                                                                                                                                                                                                                                                                                                                                                                                                                                                                                                                                                                                                                                                                                                                                                                                                                                                                                                                                                                                                                                                                                                                                                                                                                                                                                                                                                                                                                                                                                                                                                                                                                                                                                                                                                                                                                                                                                                                                                                                 |                                                     |        |           |        |
| 70 W 150 W 1 | 1 Mile                                              |        | County    |        |
| Population Growth                                                                                                                                                                                                                                                                                                                                                                                                                                                                                                                                                                                                                                                                                                                                                                                                                                                                                                                                                                                                                                                                                                                                                                                                                                                                                                                                                                                                                                                                                                                                                                                                                                                                                                                                                                                                                                                                                                                                                                                                                                                                                                              |                                                     |        |           |        |
| Growth 2010 - 2019                                                                                                                                                                                                                                                                                                                                                                                                                                                                                                                                                                                                                                                                                                                                                                                                                                                                                                                                                                                                                                                                                                                                                                                                                                                                                                                                                                                                                                                                                                                                                                                                                                                                                                                                                                                                                                                                                                                                                                                                                                                                                                             | 5.46%                                               |        | 15.64%    |        |
| Growth 2019 - 2024                                                                                                                                                                                                                                                                                                                                                                                                                                                                                                                                                                                                                                                                                                                                                                                                                                                                                                                                                                                                                                                                                                                                                                                                                                                                                                                                                                                                                                                                                                                                                                                                                                                                                                                                                                                                                                                                                                                                                                                                                                                                                                             | 4.98%                                               |        | 6.38%     |        |
| Empl                                                                                                                                                                                                                                                                                                                                                                                                                                                                                                                                                                                                                                                                                                                                                                                                                                                                                                                                                                                                                                                                                                                                                                                                                                                                                                                                                                                                                                                                                                                                                                                                                                                                                                                                                                                                                                                                                                                                                                                                                                                                                                                           | 3,982                                               | 95.13% | 2,339,506 | 95.379 |
| Unempl                                                                                                                                                                                                                                                                                                                                                                                                                                                                                                                                                                                                                                                                                                                                                                                                                                                                                                                                                                                                                                                                                                                                                                                                                                                                                                                                                                                                                                                                                                                                                                                                                                                                                                                                                                                                                                                                                                                                                                                                                                                                                                                         | 204                                                 | 4.87%  | 113,702   | 4.639  |
| 019 Population by Race                                                                                                                                                                                                                                                                                                                                                                                                                                                                                                                                                                                                                                                                                                                                                                                                                                                                                                                                                                                                                                                                                                                                                                                                                                                                                                                                                                                                                                                                                                                                                                                                                                                                                                                                                                                                                                                                                                                                                                                                                                                                                                         | 7,306                                               |        | 4,732,658 |        |
| White                                                                                                                                                                                                                                                                                                                                                                                                                                                                                                                                                                                                                                                                                                                                                                                                                                                                                                                                                                                                                                                                                                                                                                                                                                                                                                                                                                                                                                                                                                                                                                                                                                                                                                                                                                                                                                                                                                                                                                                                                                                                                                                          | 4,974                                               | 68.08% | 3,304,951 | 69.839 |
| Black                                                                                                                                                                                                                                                                                                                                                                                                                                                                                                                                                                                                                                                                                                                                                                                                                                                                                                                                                                                                                                                                                                                                                                                                                                                                                                                                                                                                                                                                                                                                                                                                                                                                                                                                                                                                                                                                                                                                                                                                                                                                                                                          | 1,435                                               | 19.64% | 934,619   | 19.75  |
| Am. Indian & Alaskan                                                                                                                                                                                                                                                                                                                                                                                                                                                                                                                                                                                                                                                                                                                                                                                                                                                                                                                                                                                                                                                                                                                                                                                                                                                                                                                                                                                                                                                                                                                                                                                                                                                                                                                                                                                                                                                                                                                                                                                                                                                                                                           | 87                                                  | 1.19%  | 50,857    | 1.079  |
| Asian                                                                                                                                                                                                                                                                                                                                                                                                                                                                                                                                                                                                                                                                                                                                                                                                                                                                                                                                                                                                                                                                                                                                                                                                                                                                                                                                                                                                                                                                                                                                                                                                                                                                                                                                                                                                                                                                                                                                                                                                                                                                                                                          | 574                                                 | 7.86%  | 346,801   | 7.339  |
| Hawaiian & Pacific Island                                                                                                                                                                                                                                                                                                                                                                                                                                                                                                                                                                                                                                                                                                                                                                                                                                                                                                                                                                                                                                                                                                                                                                                                                                                                                                                                                                                                                                                                                                                                                                                                                                                                                                                                                                                                                                                                                                                                                                                                                                                                                                      | 5                                                   | 0.07%  | 5,914     | 0.129  |
| Other                                                                                                                                                                                                                                                                                                                                                                                                                                                                                                                                                                                                                                                                                                                                                                                                                                                                                                                                                                                                                                                                                                                                                                                                                                                                                                                                                                                                                                                                                                                                                                                                                                                                                                                                                                                                                                                                                                                                                                                                                                                                                                                          | 231                                                 | 3.16%  | 89,516    | 1.899  |
| Household Growth                                                                                                                                                                                                                                                                                                                                                                                                                                                                                                                                                                                                                                                                                                                                                                                                                                                                                                                                                                                                                                                                                                                                                                                                                                                                                                                                                                                                                                                                                                                                                                                                                                                                                                                                                                                                                                                                                                                                                                                                                                                                                                               |                                                     |        |           |        |
| Growth 2010 - 2019                                                                                                                                                                                                                                                                                                                                                                                                                                                                                                                                                                                                                                                                                                                                                                                                                                                                                                                                                                                                                                                                                                                                                                                                                                                                                                                                                                                                                                                                                                                                                                                                                                                                                                                                                                                                                                                                                                                                                                                                                                                                                                             | 3.94%                                               |        | 15.67%    |        |
| Growth 2019 - 2024                                                                                                                                                                                                                                                                                                                                                                                                                                                                                                                                                                                                                                                                                                                                                                                                                                                                                                                                                                                                                                                                                                                                                                                                                                                                                                                                                                                                                                                                                                                                                                                                                                                                                                                                                                                                                                                                                                                                                                                                                                                                                                             | 4.81%                                               |        | 6.45%     |        |
| Renter Occupied                                                                                                                                                                                                                                                                                                                                                                                                                                                                                                                                                                                                                                                                                                                                                                                                                                                                                                                                                                                                                                                                                                                                                                                                                                                                                                                                                                                                                                                                                                                                                                                                                                                                                                                                                                                                                                                                                                                                                                                                                                                                                                                | 2,164                                               | 73.28% | 716,859   | 43.18  |
| Owner Occupied                                                                                                                                                                                                                                                                                                                                                                                                                                                                                                                                                                                                                                                                                                                                                                                                                                                                                                                                                                                                                                                                                                                                                                                                                                                                                                                                                                                                                                                                                                                                                                                                                                                                                                                                                                                                                                                                                                                                                                                                                                                                                                                 | 789                                                 | 26.72% | 943,256   | 56.82  |
| 2019 Households by Household Income                                                                                                                                                                                                                                                                                                                                                                                                                                                                                                                                                                                                                                                                                                                                                                                                                                                                                                                                                                                                                                                                                                                                                                                                                                                                                                                                                                                                                                                                                                                                                                                                                                                                                                                                                                                                                                                                                                                                                                                                                                                                                            | 2,954                                               |        | 1,660,115 |        |
| Income <\$25K                                                                                                                                                                                                                                                                                                                                                                                                                                                                                                                                                                                                                                                                                                                                                                                                                                                                                                                                                                                                                                                                                                                                                                                                                                                                                                                                                                                                                                                                                                                                                                                                                                                                                                                                                                                                                                                                                                                                                                                                                                                                                                                  | 321                                                 | 10.87% | 342,295   | 20.629 |
| Income \$25K - \$50K                                                                                                                                                                                                                                                                                                                                                                                                                                                                                                                                                                                                                                                                                                                                                                                                                                                                                                                                                                                                                                                                                                                                                                                                                                                                                                                                                                                                                                                                                                                                                                                                                                                                                                                                                                                                                                                                                                                                                                                                                                                                                                           | 766                                                 | 25.93% | 376,671   | 22.69  |
| Income \$50K - \$75K                                                                                                                                                                                                                                                                                                                                                                                                                                                                                                                                                                                                                                                                                                                                                                                                                                                                                                                                                                                                                                                                                                                                                                                                                                                                                                                                                                                                                                                                                                                                                                                                                                                                                                                                                                                                                                                                                                                                                                                                                                                                                                           | 518                                                 | 17.54% | 283,247   | 17.06  |
| Income \$75K - \$100K                                                                                                                                                                                                                                                                                                                                                                                                                                                                                                                                                                                                                                                                                                                                                                                                                                                                                                                                                                                                                                                                                                                                                                                                                                                                                                                                                                                                                                                                                                                                                                                                                                                                                                                                                                                                                                                                                                                                                                                                                                                                                                          | 492                                                 | 16.66% | 192,445   | 11.59  |
| Income \$100K - \$125K                                                                                                                                                                                                                                                                                                                                                                                                                                                                                                                                                                                                                                                                                                                                                                                                                                                                                                                                                                                                                                                                                                                                                                                                                                                                                                                                                                                                                                                                                                                                                                                                                                                                                                                                                                                                                                                                                                                                                                                                                                                                                                         | 248                                                 | 8.40%  | 145,766   | 8.789  |
| Income \$125K - \$150K                                                                                                                                                                                                                                                                                                                                                                                                                                                                                                                                                                                                                                                                                                                                                                                                                                                                                                                                                                                                                                                                                                                                                                                                                                                                                                                                                                                                                                                                                                                                                                                                                                                                                                                                                                                                                                                                                                                                                                                                                                                                                                         | 245                                                 | 8.29%  | 87,798    | 5.29   |
| Income \$150K - \$200K                                                                                                                                                                                                                                                                                                                                                                                                                                                                                                                                                                                                                                                                                                                                                                                                                                                                                                                                                                                                                                                                                                                                                                                                                                                                                                                                                                                                                                                                                                                                                                                                                                                                                                                                                                                                                                                                                                                                                                                                                                                                                                         | 212                                                 | 7.18%  | 99,628    | 6.00   |
| Income \$200K+                                                                                                                                                                                                                                                                                                                                                                                                                                                                                                                                                                                                                                                                                                                                                                                                                                                                                                                                                                                                                                                                                                                                                                                                                                                                                                                                                                                                                                                                                                                                                                                                                                                                                                                                                                                                                                                                                                                                                                                                                                                                                                                 | 152                                                 | 5.15%  | 132,265   | 7.97   |
| 2019 Med Household Inc                                                                                                                                                                                                                                                                                                                                                                                                                                                                                                                                                                                                                                                                                                                                                                                                                                                                                                                                                                                                                                                                                                                                                                                                                                                                                                                                                                                                                                                                                                                                                                                                                                                                                                                                                                                                                                                                                                                                                                                                                                                                                                         | \$66,898                                            |        | \$58,895  |        |
|                                                                                                                                                                                                                                                                                                                                                                                                                                                                                                                                                                                                                                                                                                                                                                                                                                                                                                                                                                                                                                                                                                                                                                                                                                                                                                                                                                                                                                                                                                                                                                                                                                                                                                                                                                                                                                                                                                                                                                                                                                                                                                                                | 31.70                                               |        | 34.00     |        |

### **Demographic Summary Report**