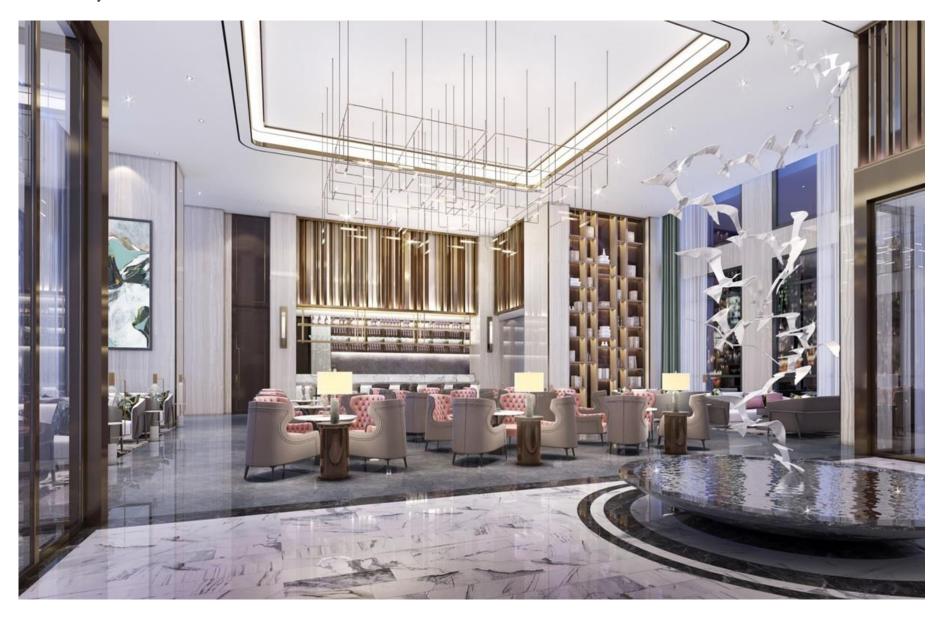

ear Built           | 2019                                                                                |
| Hotel                | 267 Rooms, Full Service                                                             |
| <b>Building Area</b> | 412,552 SF                                                                          |
| Floors               | 13 Floors                                                                           |
|                      |                                                                                     |
| Street Frontage      | Bertner Avenue and Lehall Street                                                    |
| Parking              | 266                                                                                 |











# Hotel Lobby





## Ballroom



## Prime Location in Texas Medical Center



Trade Area



## **Traffic Count Report**





Information contained herein was obtained from sources deemed reliable and is true and correct to best knowledge of SW Realty Group. However, it is not guaranteed, and is submitted subject to prior sales, any changes or other conditions, or with Copyrighted report licensed to Southwest Realty Group - 393316.









|