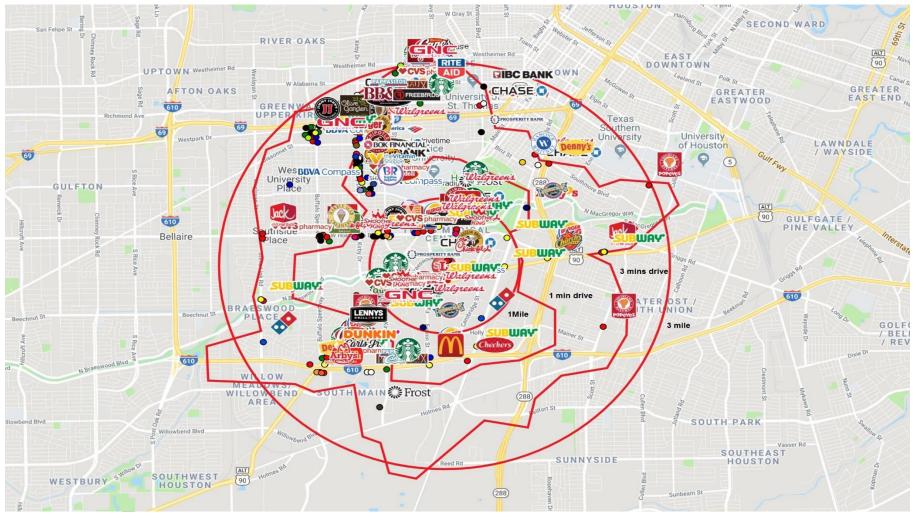

|
| Hotel                | 267 Rooms, Full Service                                                             |
| <b>Building Area</b> | 412,552 SF                                                                          |
| Floors               | 13 Floors                                                                           |
|                      |                                                                                     |
| Street Frontage      | Bertner Avenue and Lehall Street                                                    |
| Parking              | 266                                                                                 |











# Hotel Lobby





## Ballroom



## Prime Location in Texas Medical Center



Trade Area



## **Traffic Count Report**





Information contained herein was obtained from sources deemed reliable and is true and correct to best knowledge of SW Realty Group. However, it is not guaranteed, and is submitted subject to prior sales, any changes or other conditions, or with Copyrighted report licensed to Southwest Realty Group - 393316.









|