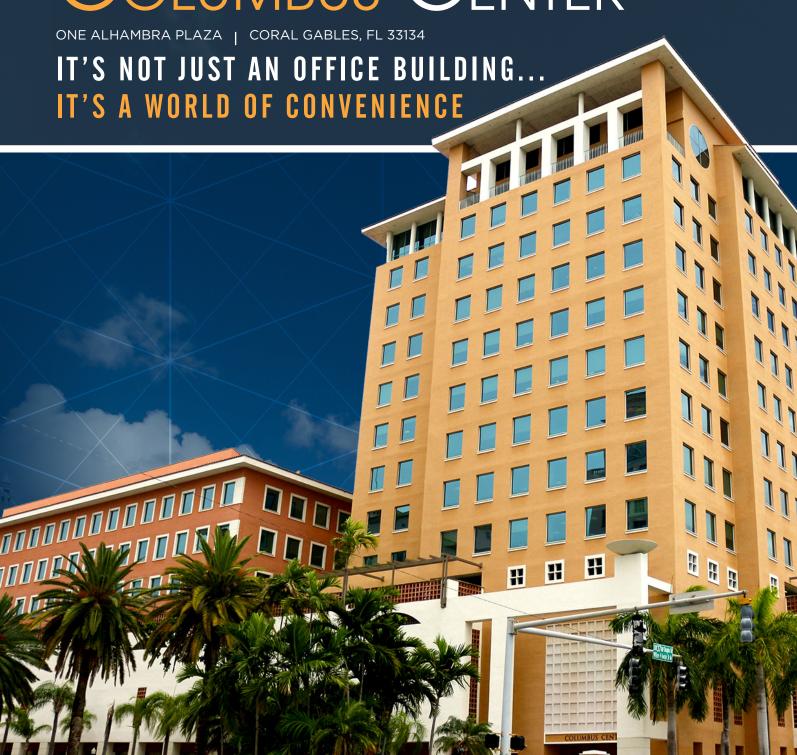

# COLUMBUS CENTER

**CBRE** 

### **PROPERTY HIGHLIGHTS**

TWO TENANT CONFERENCE FACILITIES

WELLNESS CENTER COMING SOON

MICOCO'S CAFE ON-SITE

FULL SERVICE RESTAURANT COMING SOON

EXCLUSIVE TENANT TERRACE AREA ON 6TH FLOOR

HIGH WALKABILITY

BUILDING PLAZA AREA UNDER RENOVATION

WIFI SERVICE IN LOBBY & TERRACE AREA

ACROSS FROM HYATT HOTEL

AMPLE TENANT & VISITOR GARAGE PARKING

ON SITE BANKING