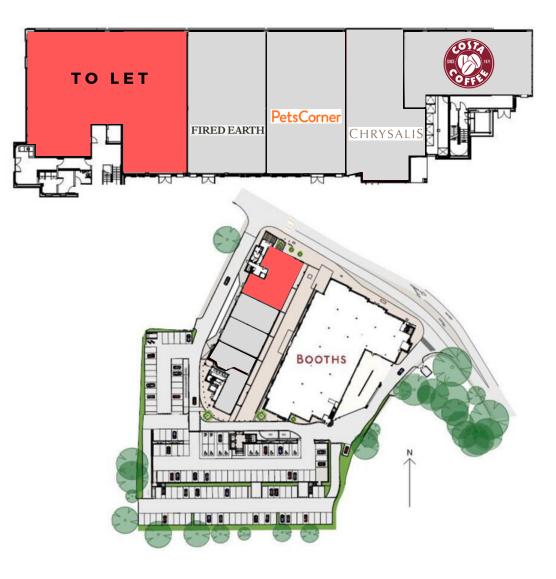

The Square is situated within the heart of Hale Barns in a prominent location fronting the A583 Hale Road which links the M56 motorway to Hale Barns & Hale Village. The scheme is anchored by the North of England's premier independent food retailer. Booths and other retailers include Costa Coffee, Fired Earth and Pets Corner. The development also benefits from 169 easily accessible grade level free car parking spaces.

## ACCOMMODATION

The unit is arranged over ground floor only and extends to 3,573 sq ft (331.91 sq m) and will be available in a high quality specification, including shopfront. The unit benefits from A1, A2, A3 and A4 planning and is available for immediate occupation.