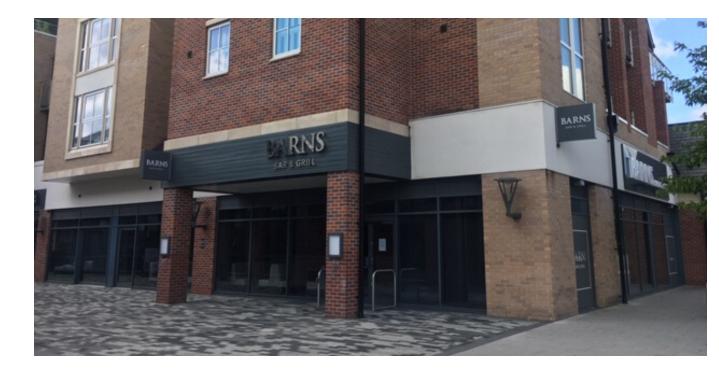

## UNIT 1, THE SQUARE, HALE BARNS, WA15 8ST

The Square is situated within the heart of Hale Barns in a prominent location fronting the A583 Hale Road which links the M56 motorway to Hale Barns & Hale Village. The scheme is anchored by the North of England's premier independent food retailer. Booths and other retailers include Costa Coffee, Fired Earth and Pets Corner. The development also benefits from 169 easily accessible grade level free car parking spaces.

## ACCOMMODATION

The unit is arranged over ground floor only and extends to 3,573 sq ft (331.91 sq m) and will be available in a high quality specification, including shopfront. The unit benefits from A1, A2, A3 and A4 planning and is available for immediate occupation.