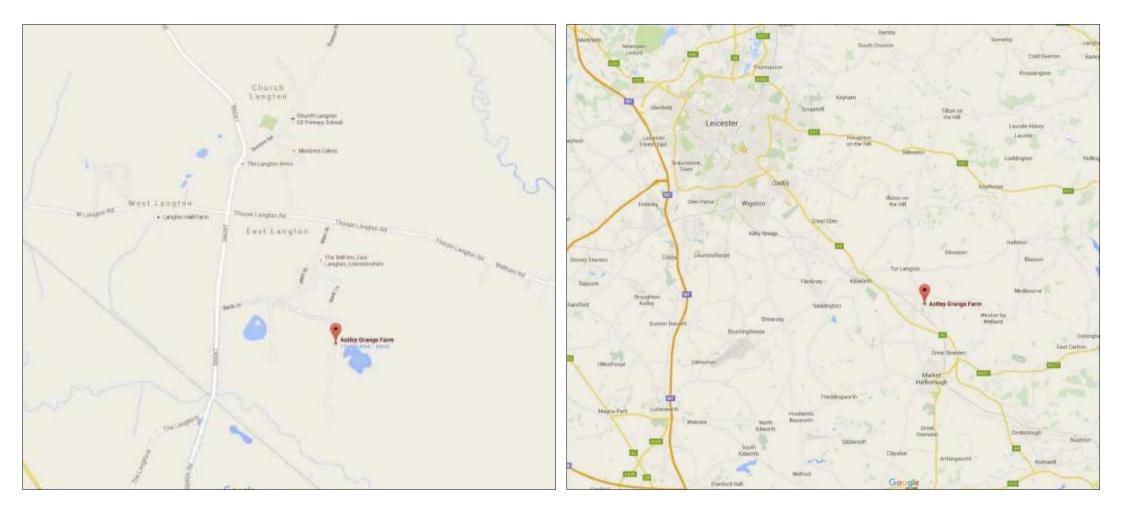

#### Location

Astley Grange Farm is situated on the edge of the picturesque village of East Langton, just 3.4 miles from Kibworth and 4.1 miles from the centre of Market Harborough which provides a wealth of local services and a rail connection to King Cross St Pancras in under an hour. The office is also well connected by road, being just 1.4 miles from the A6 and 7.5 miles from the A47.