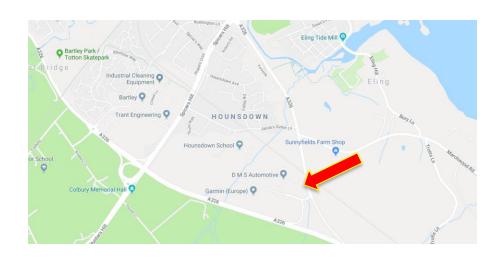

#### **LOCATION**

Hounsdown House occupies a prominent position at the entrance to the well-established Hounsdown Business Park. The park is conveniently located approximately 5.5 miles west of Southampton Centre and on the edge of the New Forest National Park.

The premises is visible from the main estate road as well as the A326 and only 4.8 miles south of junction 2 of the M27.