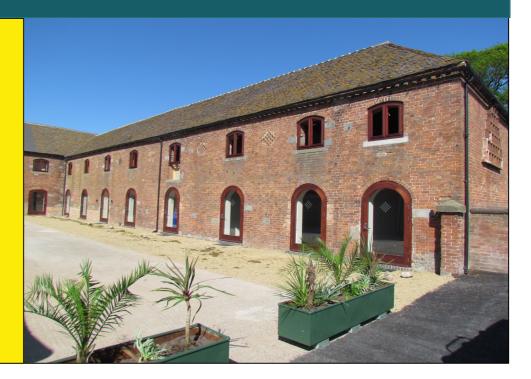

### **DESCRIPTION**

The serviced offices are located within a recently completed barn conversion offering modern and flexible accommodation to a superior standard. Great attention to detail and the importance of retaining the character of the building can be evidenced throughout, providing a mix of space and traditional quality.

Externally there is ample parking available on the large free car park.