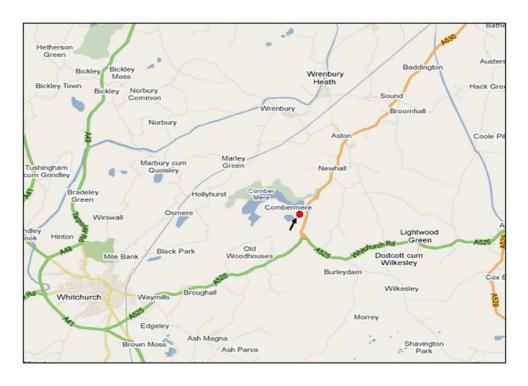

# **ORDNANCE SURVEY MAP**

### LOCATION

Set within a pleasant rural location, the offices are conveniently located fronting the A530 on the Cheshire/Shropshire border some five miles northeast of Whitchurch and six miles southwest of Nantwich.