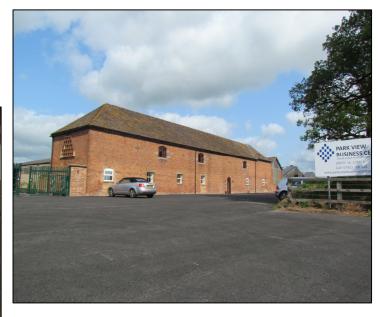

### LOCATION

Set within a pleasant rural location, the offices are conveniently located fronting the A530 on the Cheshire/Shropshire border some five miles northeast of Whitchurch and six miles southwest of Nantwich.

### **DESCRIPTION**

The serviced offices are located within a recently completed barn conversion offering modern and flexible accommodation to a superior standard. Great attention to detail and the importance of retaining the character of the building can be evidenced throughout, providing a mix of space and traditional quality.