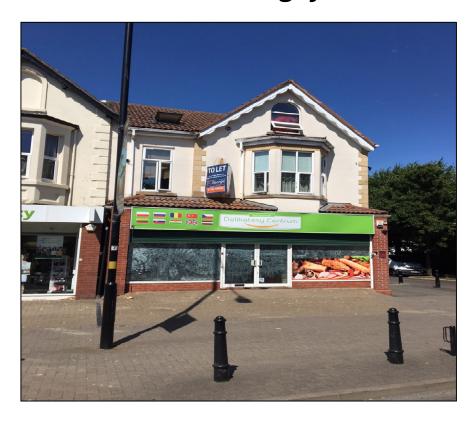

# TO LET **Excellent Ground Floor Unit on Busy Retail Parade**

## 41 Clifton Road, Rugby CV21 3PY

**RENT: £15,000 pax** 

- Spacious Ground Floor Retail Unit in Prominent Corner Location
- Adjoining Other Independent Businesses Plus Sainsbury's Local
  - Internal Area of 1,412 sq. ft.
    - Ample Parking Close by

#### **LOCATION**

This attractive retail unit is located on the busy secondary area of Clifton Road within a short walk of Rugby town centre and is on the corner of Clifton Road and Bath Street. The unit occupies a prominent corner position which includes occupiers such as Sainsburys Local, Lloyds Pharmacy and other independent businesses including hot food takeaways.