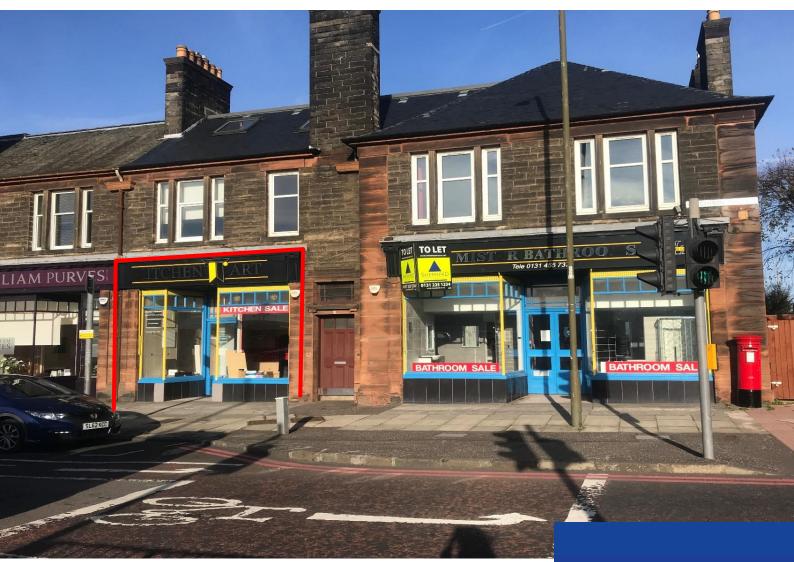

# **PROMINENT RETAIL UNIT**

2A Hutchison Terrace, Edinburgh, EH14 1QB

- Vacant retail unit on popular shopping parade
- Located in the Slateford District of Edinburgh
- Offers in excess of £14,000 per annum
- Premises extends to 71.72m<sup>2</sup> (772ft<sup>2</sup>)
- Free on street car parking
- Major vehicular and pedestrian passing trade
- Suitable for a variety of uses
- · Potential to benefit from small business rates relief

# **LOCATION**

The property is situated on the east side of Hutchison Terrace, just north of the junction with Slateford Road, located on a small neighbourhood shopping parade opposite Asda supermarket. Hutchison Terrace acts as a main thoroughfare with large volumes of vehicular traffic travelling in and out of the city centre via Lanark road.

#### **DESCRIPTION**

The subjects comprise a vacant ground floor retail unit arranged over the ground floor of a 2 storey end-terraced property. Internally the subjects benefit from an open plan sales area, kitchen/tea preparation and WC facilities to the rear. The unit is currently fitted out as a retail showroom.