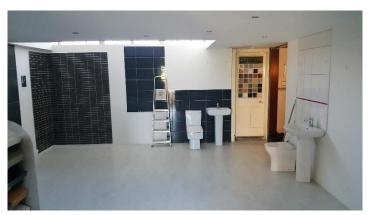

#### **DESCRIPTION**

The subjects comprise a vacant ground floor retail unit arranged over the ground floor of a 2 storey end-terraced property. Internally the subjects benefit from an open plan sales area, kitchen/tea preparation and WC facilities to the rear. The unit is currently fitted out as a retail showroom.