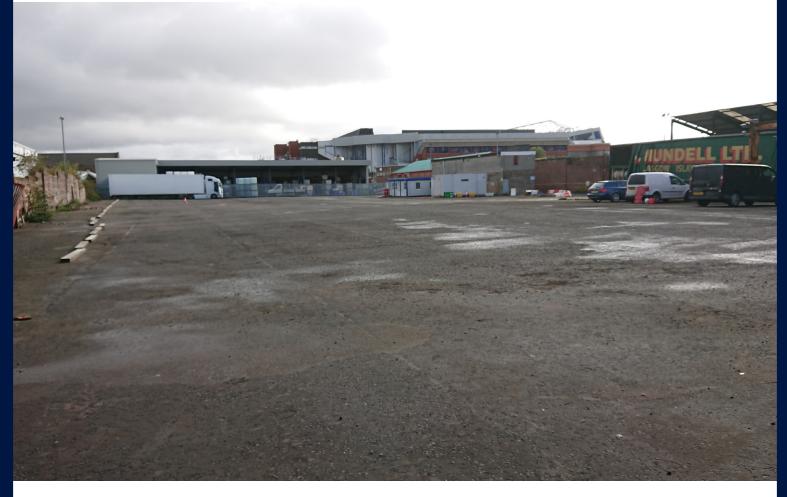

## **Description**

Stadium Estate provides fully surfaced secure yards suitable for a variety of businesses. The site is fully secured and benefits from a tarmacadam surface which is drained.

There is a two storey office block providing cellular offices which can be leased along with the required yard.

## Accommodation

The 0.25 acre - 1.50 acres.