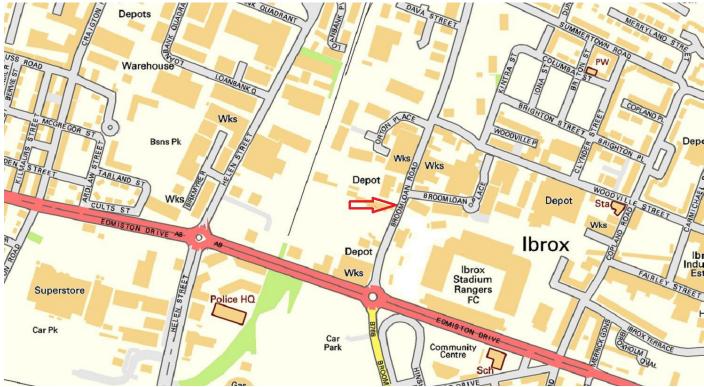

#### Location

Stadium Estate lies within minutes drive of Junction 23 of the M8 motorway. The estate is accessed directly from Broomloan Road close to its junction with Edminston Drive opposite Ibrox Stadium. Glasgow City Centre lies approximately 3 miles to the north east of the estate.