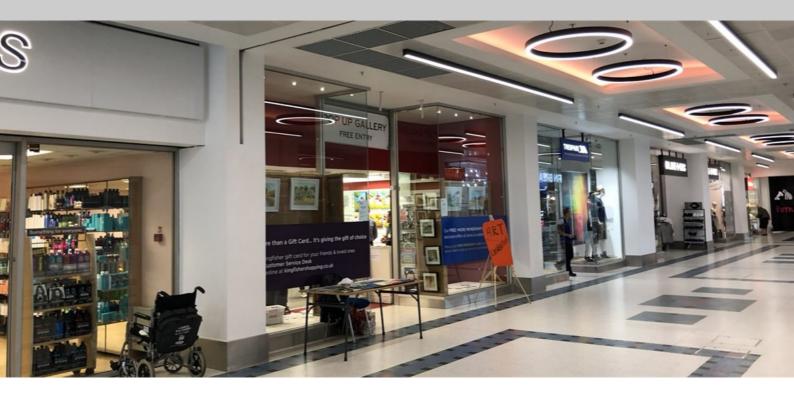

# 8 Walford Walk, Redditch

### Location

Comprising of 1 million sq ft of retail and leisure space, Kingfisher Shopping Centre, Redditch benefits from an annual footfall in excess of 9.6 million.

Major stores include Debenhams, Primark, Next, H&M, TK Maxx and The Range.

Leisure anchors include Vue Cinema, 360 Play, Nando's, Prezzo and Real China

The subject property is located on Walford Walk which links Debenhams to Next and is in close proximity to the new The Range store.