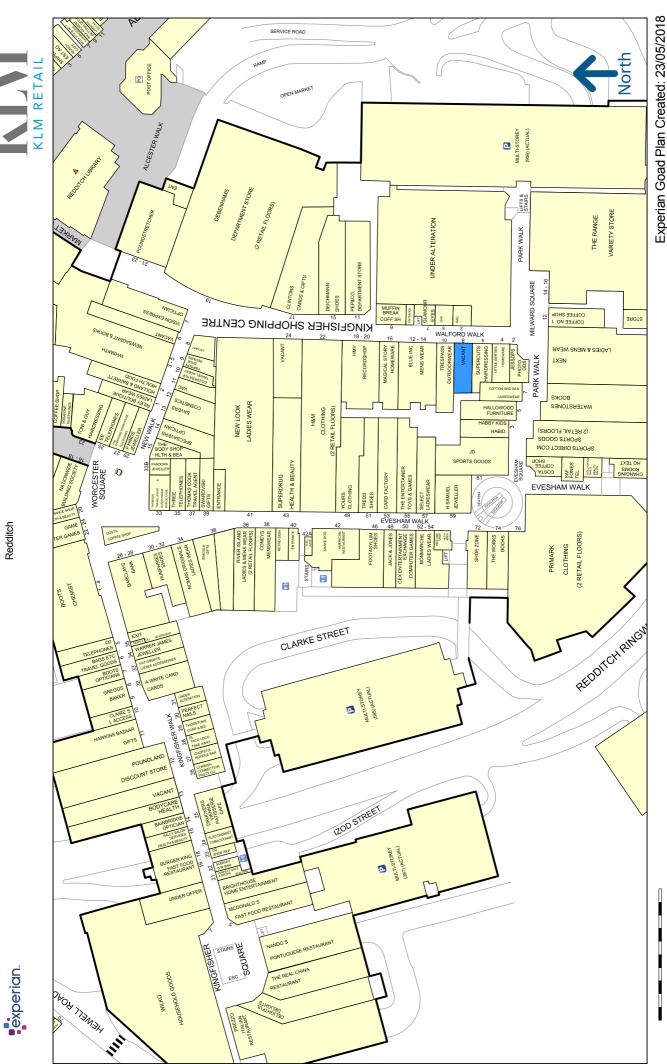

# 8 Walford Walk, Redditch

### Location

Comprising of 1 million sq ft of retail and leisure space, Kingfisher Shopping Centre, Redditch benefits from an annual footfall in excess of 9.6 million.

Major stores include Debenhams, Primark, Next, H&M, TK Maxx and The Range.

Leisure anchors include Vue Cinema, 360 Play, Nando's, Prezzo and Real China

The subject property is located on Walford Walk which links Debenhams to Next and is in close proximity to the new The Range store.