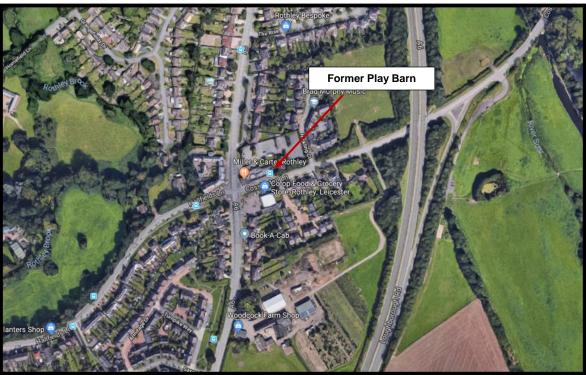

#### **LOCATION**

The former Play Barn is located to the rear of the recently refurbished Mill & Carter public House located on the main roads in the Centre of the Village of Rothley close to the A6 in Leicestershire.