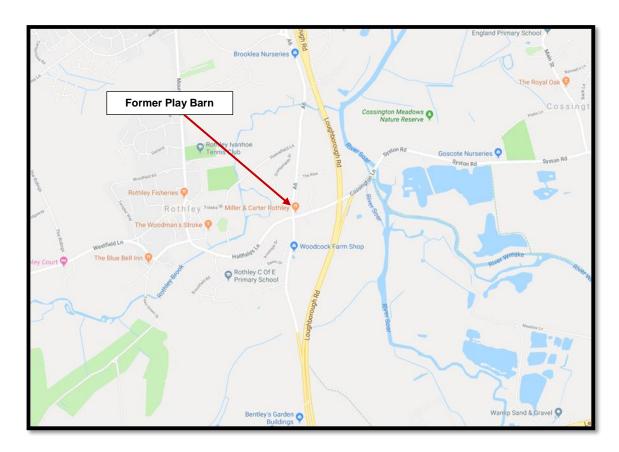

#### **LOCATION**

The former Play Barn is located to the rear of the recently refurbished Mill & Carter public House located on the main roads in the Centre of the Village of Rothley close to the A6 in Leicestershire.