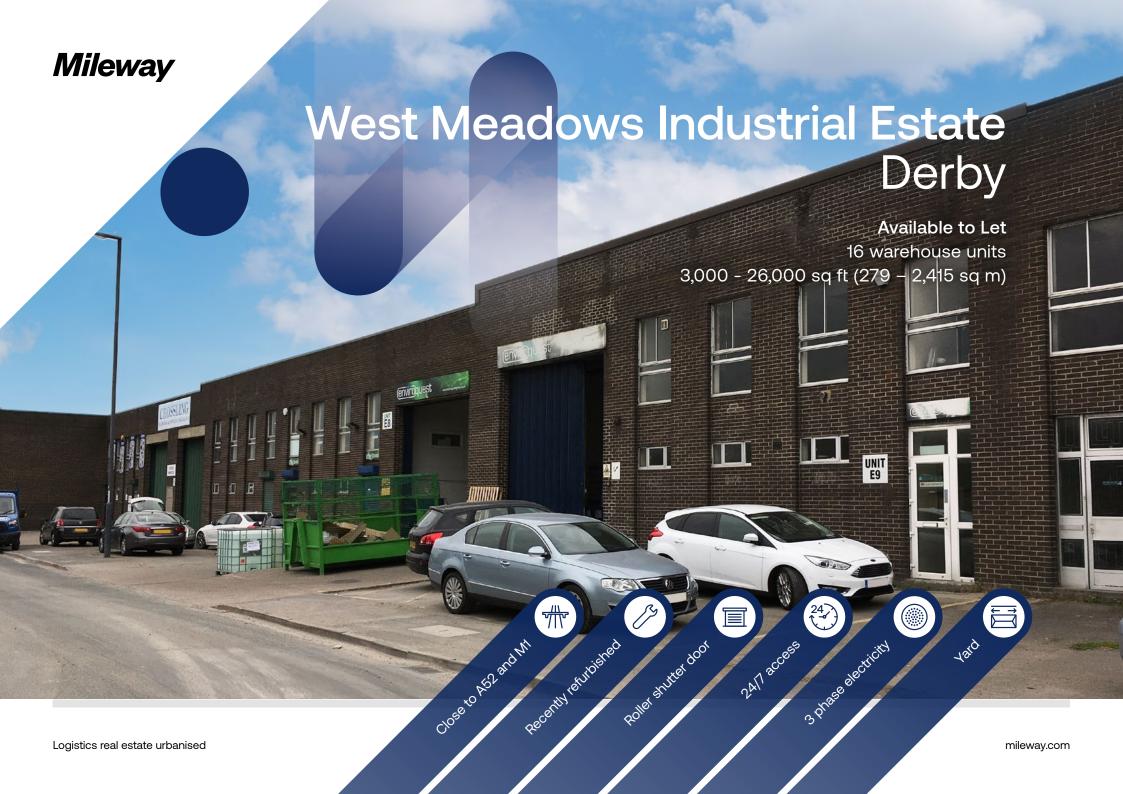

# **West Meadows Industrial Estate**

Unit E6, West Meadows Industrial Estate, Derby DE21 6JL

### Description

West Meadows consists of 16 warehouses ranging in size from 3,000 – 26,000 sq ft in the established industrial location just outside Derby city centre. The estate provides a range of options for small to large occupiers with fantastic transport links to the A52 and M1.