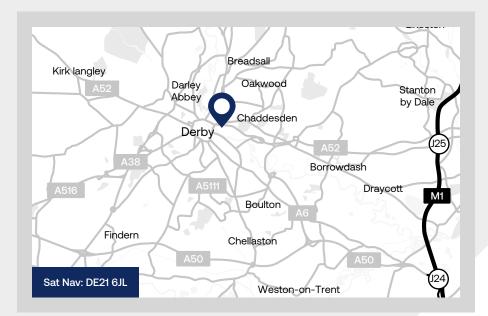

### Location

The estate is located in the heart of Derby which means any potential occupier will benefit from quick and easy access to the Midlands motorway network and the wider country. The estate is located within one mile from Derby City Centre and is accessed by the A52 from Pentagon Island which provides easy access to the M1 just 10 miles away.