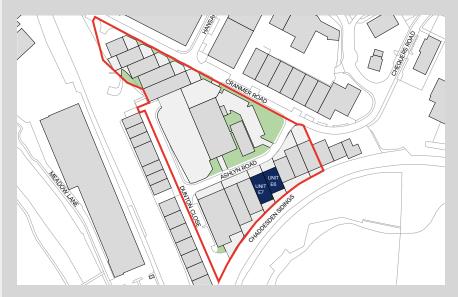

### Description

West Meadows consists of 16 warehouses ranging in size from 3,000 – 26,000 sq ft in the established industrial location just outside Derby city centre. The estate provides a range of options for small to large occupiers with fantastic transport links to the A52 and M1.

### Location

The estate is located in the heart of Derby which means any potential occupier will benefit from quick and easy access to the Midlands motorway network and the wider country. The estate is located within one mile from Derby City Centre and is accessed by the A52 from Pentagon Island which provides easy access to the M1 just 10 miles away.