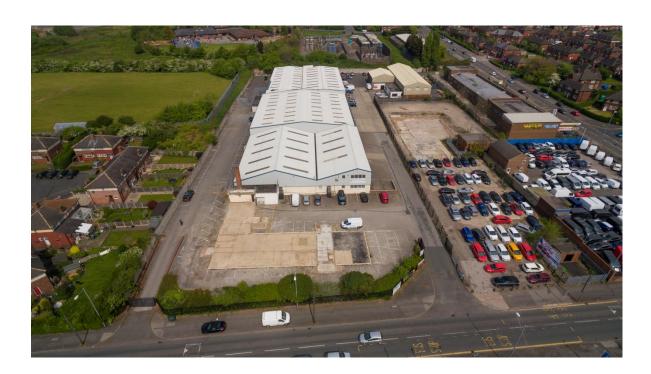

### Unit 3a, Eagle Industrial Estate, Leeds, LS9 7QL

#### **DESCRIPTION**

Eagle Industrial Estate is an established industrial location in the east of Leeds. The property comprises a single storey industrial unit with integral office accommodation arranged over 2 storeys. Specification includes: