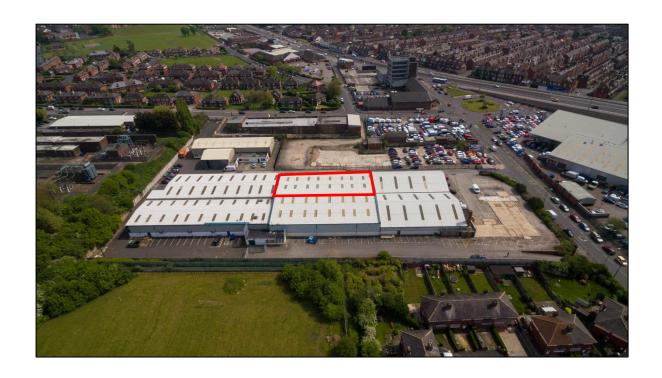

### Unit 3a, Eagle Industrial Estate, Leeds, LS9 7QL

#### **DESCRIPTION**

Eagle Industrial Estate is an established industrial location in the east of Leeds. The property comprises a single storey industrial unit with integral office accommodation arranged over 2 storeys. Specification includes: