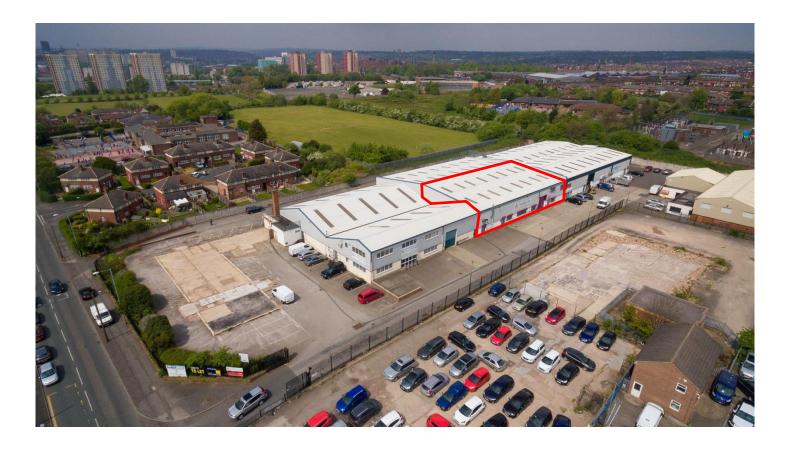

### To Let

Unit 3a, Eagle Industrial Estate, Torre Road, Leeds, LS9 7QL

### Unit 3a, Eagle Industrial Estate, Leeds, LS9 7QL

#### **DESCRIPTION**

Eagle Industrial Estate is an established industrial location in the east of Leeds. The property comprises a single storey industrial unit with integral office accommodation arranged over 2 storeys. Specification includes: