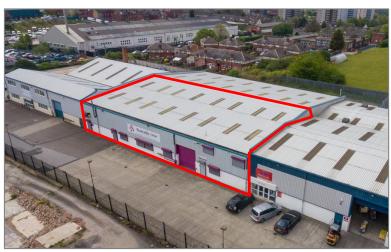

### To Let

Unit 3a, Eagle Industrial Estate, Torre Road, Leeds, LS9 7QL

### Unit 3a, Eagle Industrial Estate, Leeds, LS9 7QL

#### **DESCRIPTION**

Eagle Industrial Estate is an established industrial location in the east of Leeds. The property comprises a single storey industrial unit with integral office accommodation arranged over 2 storeys. Specification includes: