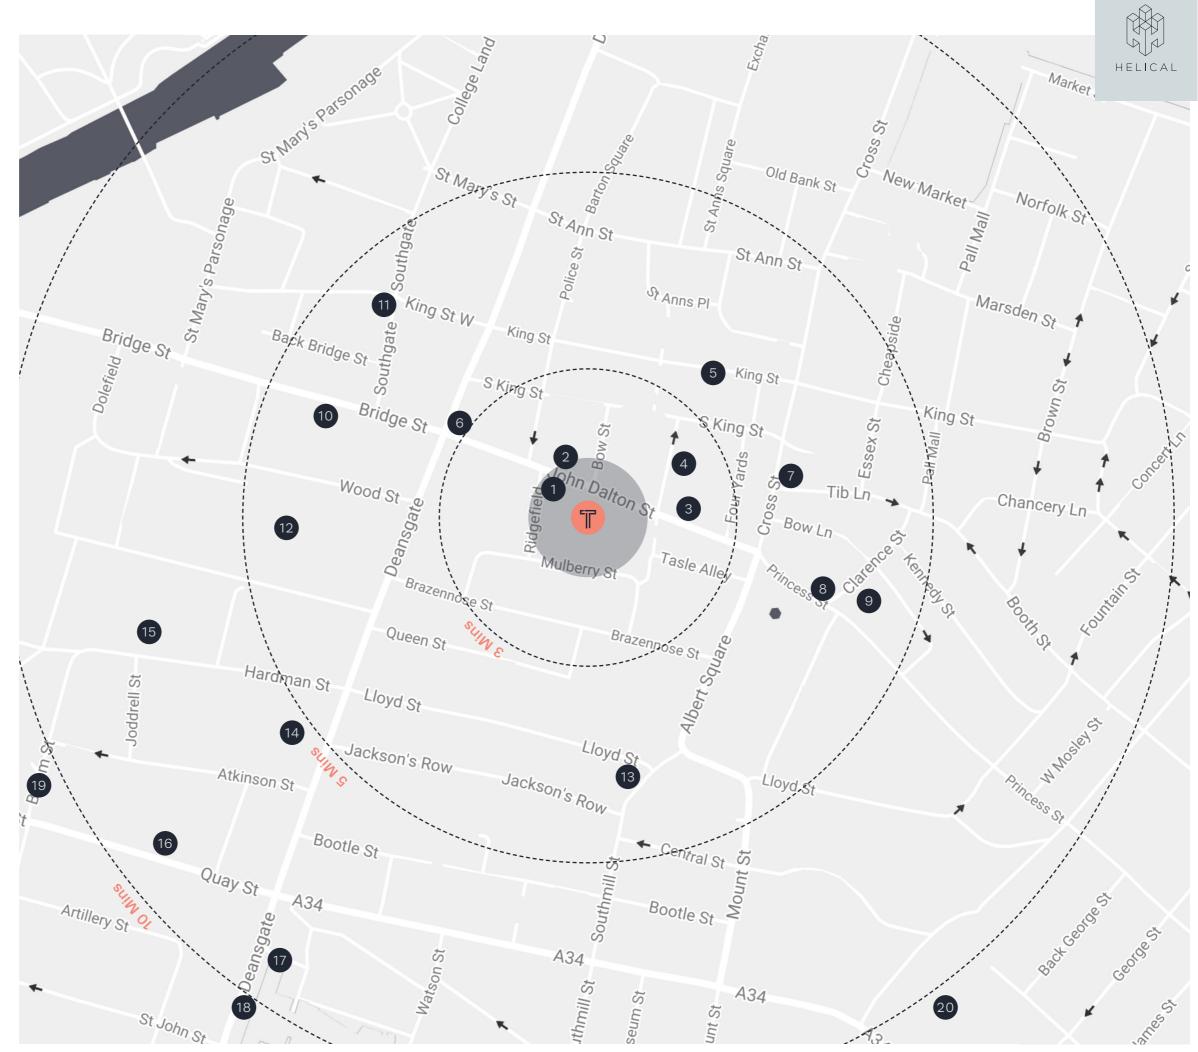

# LOCATION

- 1. Restaurant Bar & Grill
- 2. Salvis
- 3. MyThai
- 4. Cafe Forté
- 5. El Gato Negro
- 6. Katsouris
- 7. Cafe Nero
- 8. Piccolinos
- 9. Starbucks
- 10. Randall and Aubin
- 11. San Carlo
- 12. Australasia
- 13. Reds True BBQ
- 14. Hawksmoor
- 15. PureGym
- 16. Bannatyne Gym
- 17. Grindsmiths
- 18. Lifestyle Fitness
- 19. 20 Stories
- 20. Fumo