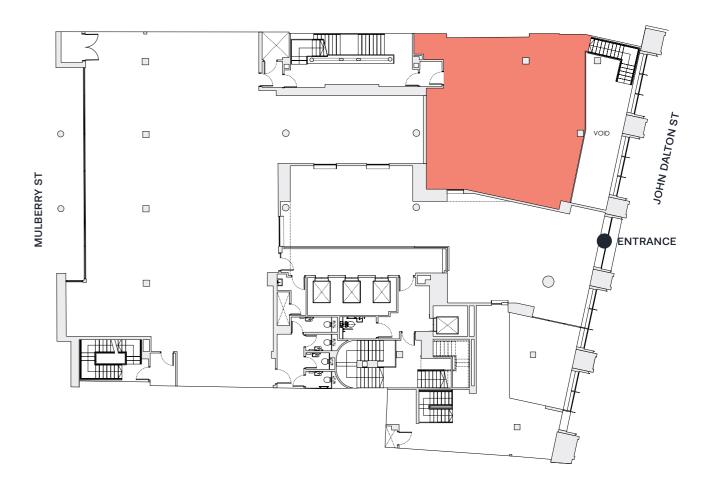

# PLAN & ACCOMMODATION

| Ground floor area (not incl. bin store) | 154 sq m / 1,655 sq ft |                     |
|-----------------------------------------|------------------------|---------------------|
| Bin store                               | 35 sq m / 378 sq ft    | Rent on application |
| Mezzanine level                         | 114 sq m / 1,224 sq ft | Service charge      |
| Total                                   | 302 sq m / 3257 sq ft  | Rateable Value      |

#### **GROUND FLOOR**

2