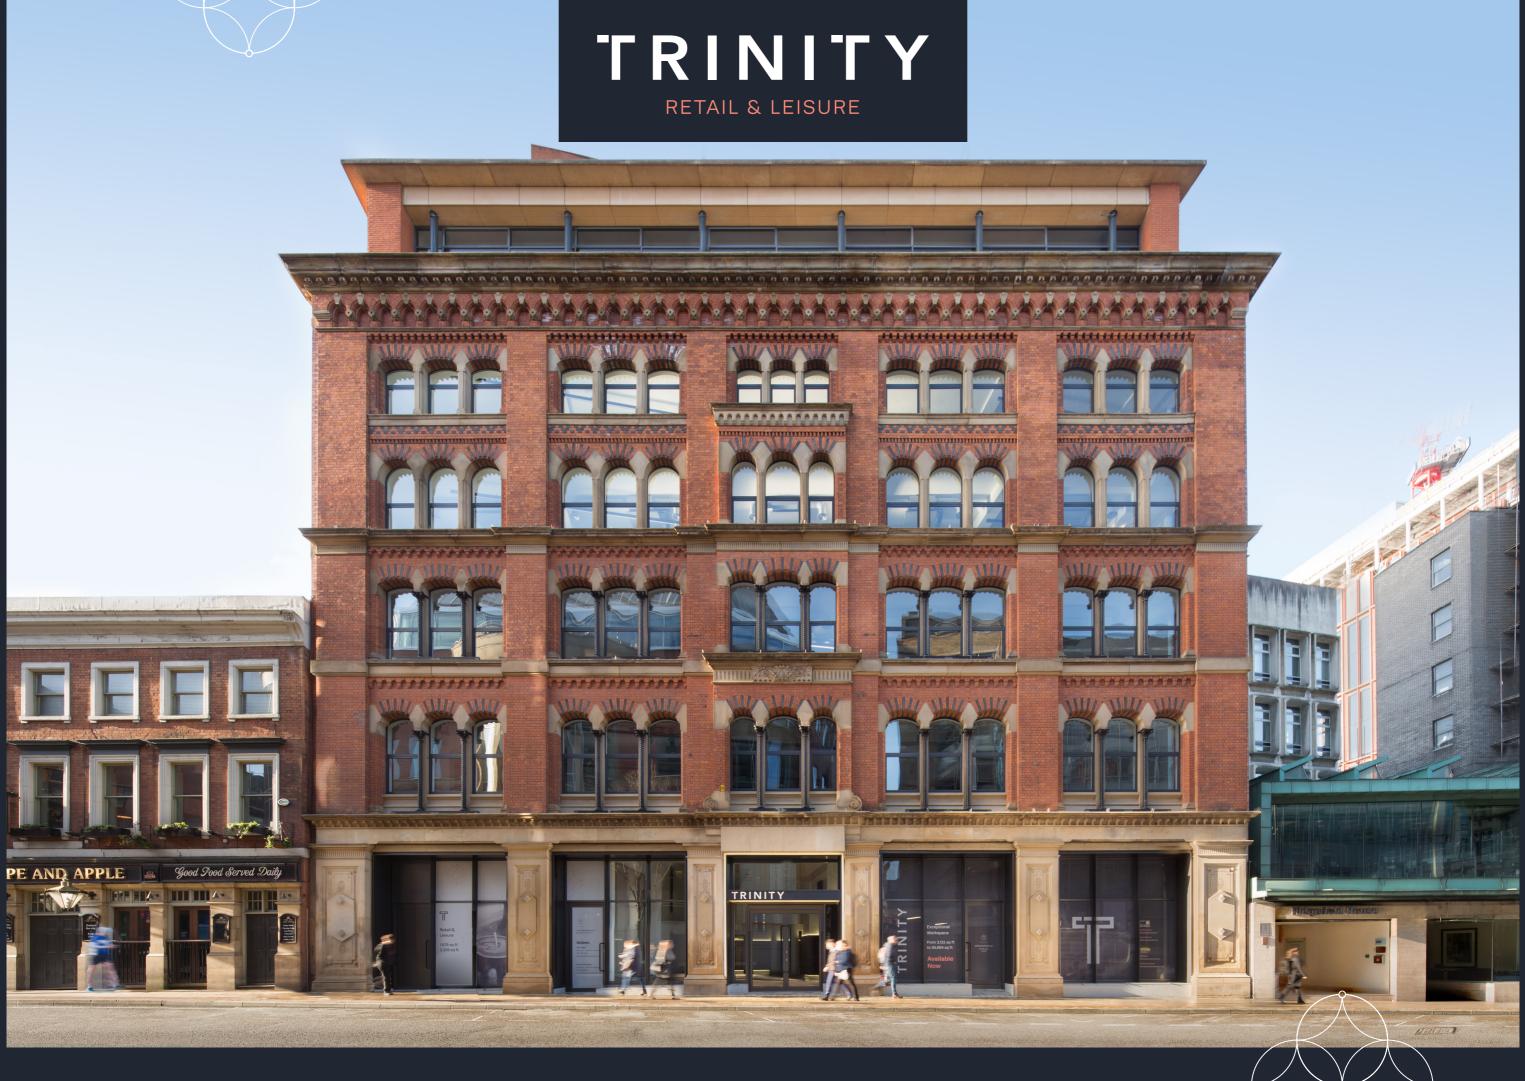

# THE DEVELOPMENT

Sitting prominently on John Dalton Street, TRINITY delivers two brand-new retail and leisure units for Manchester City Centre. The newly remodelled units extend directly onto the street greatly increasing visibility and access. Just a few minutes walking distance from thriving business hub, Spinningfields and a stones throw away from St Peter's Square and Manchester Town Hall, it's perfect location captures both the business audience and visitors to the city. Surrounded by some of Manchester's best bars, eateries and shopping hotspots, TRINITY is a great addition to this vibrant central neighbourhood.

- Ground floor retail/leisure units with 56,694 sq ft of offices above
- ♦ A1/A3 planning consent
- ♦ Available now