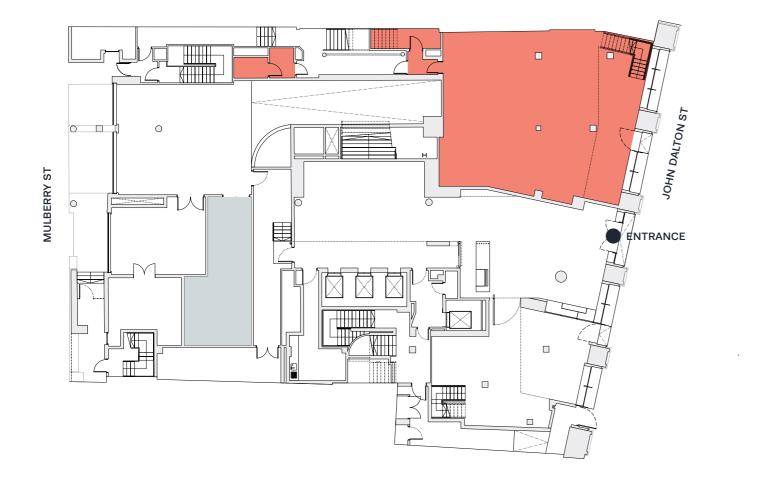

# PLAN & ACCOMMODATION

| Ground floor area (not incl. bin store) | 154 sq m / 1,655 sq ft |                     |
|-----------------------------------------|------------------------|---------------------|
| Bin store                               | 35 sq m / 378 sq ft    | Rent on application |
| Mezzanine level                         | 114 sq m / 1,224 sq ft | Service charge      |
| Total                                   | 302 sq m / 3257 sq ft  | Rateable Value      |

#### **GROUND FLOOR**

2

### **MEZZANINE LEVEL**