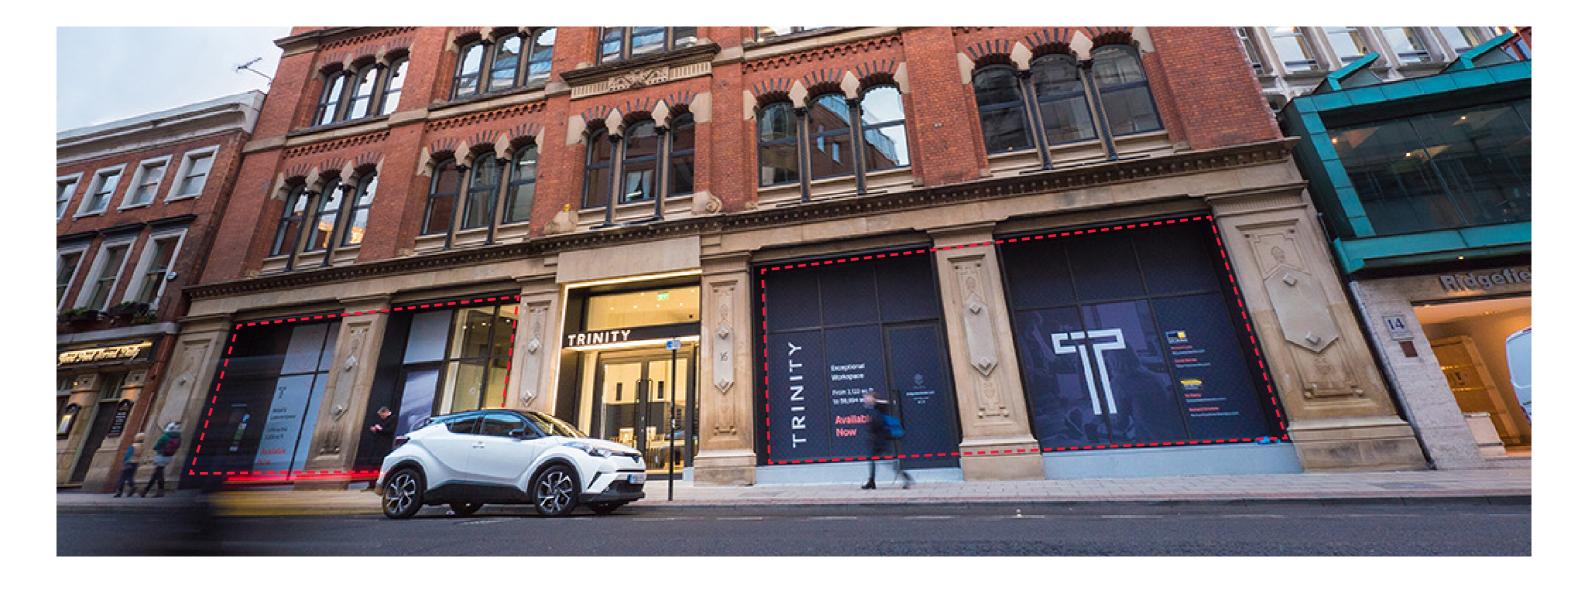

# THE DEVELOPMENT

Sitting prominently on John Dalton Street, TRINITY delivers two brand-new retail and leisure units for Manchester City Centre. The newly remodelled units extend directly onto the street greatly increasing visibility and access. Just a few minutes walking distance from thriving business hub, Spinningfields and a stones throw away from St Peter's Square and Manchester Town Hall, it's perfect location captures both the business audience and visitors to the city. Surrounded by some of Manchester's best bars, eateries and shopping hotspots, TRINITY is a great addition to this vibrant central neighbourhood.

- Ground floor retail/leisure units with 56,694 sq ft of offices above
- ♦ A1/A3 planning consent
- ♦ Available now