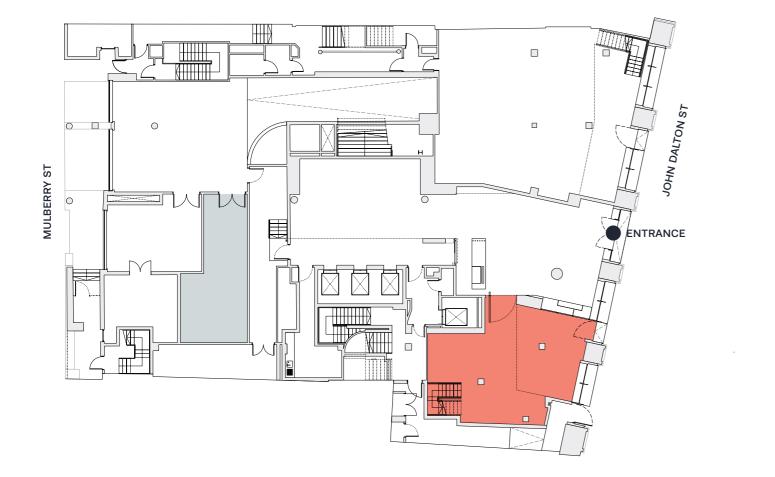

# PLAN & ACCOMMODATION

| Total                                   | 166 sq m / 1789 sq ft | Rateable Value      |
|-----------------------------------------|-----------------------|---------------------|
| Mezzanine level                         | 62 sq m / 665 sq ft   | Service charge      |
| Bin store                               | 35 sq m / 378 sq ft   | Rent on application |
| Ground floor area (not incl. bin store) | 70 sq m / 756 sq ft   |                     |

## **MEZZANINE LEVEL**