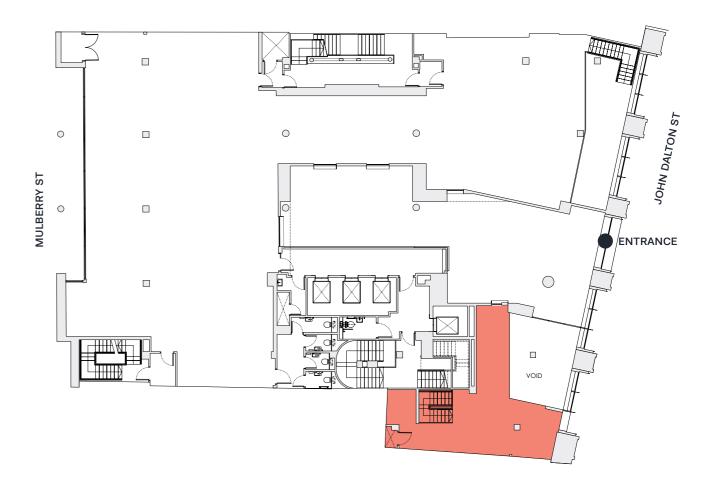

# PLAN & ACCOMMODATION

| Total                                   | 166 sq m / 1789 sq ft | Rateable Value      |
|-----------------------------------------|-----------------------|---------------------|
| Mezzanine level                         | 62 sq m / 665 sq ft   | Service charge      |
| Bin store                               | 35 sq m / 378 sq ft   | Rent on application |
| Ground floor area (not incl. bin store) | 70 sq m / 756 sq ft   |                     |

**GROUND FLOOR** 

2