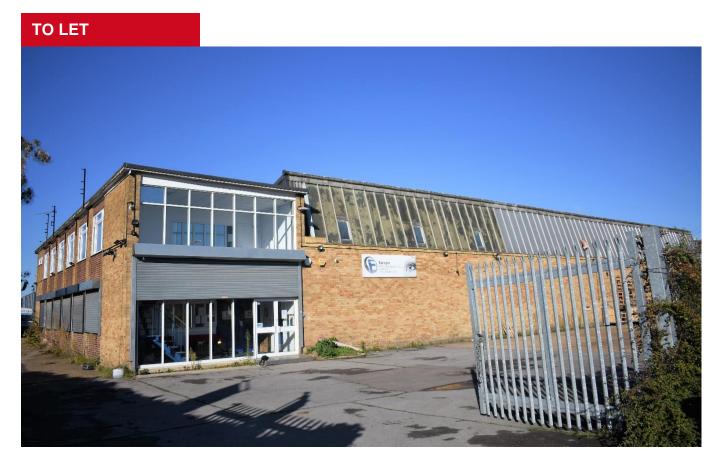

#### **DESCRIPTION**

The property comprises a large, detached light industrial warehouse unit within a secure, private fenced yard. The property is of an older style, incorporating a steel framed construction, with brick elevations under a Northlight style roof, which is part single glazed and part asbestos sheet clad. The warehouse is predominantly open plan and benefits from three up and over electric roller shutter doors to the front elevation, together with staff facilities and WCs the rear.