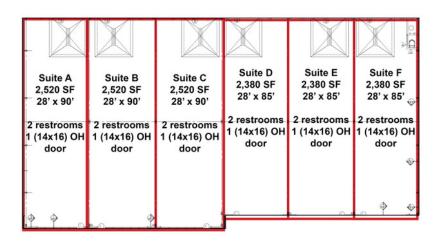

| SPACES | LEASE RATE   | SPACE SIZE        | EST. TOTAL RENT/SF |
|--------|--------------|-------------------|--------------------|
| A      | \$7.25 SF/yr | 2,520 SF          | \$1,940.40*        |
| В      | \$7.25 SF/yr | 2,520 SF          | \$1,940.40*        |
| С      | \$7.25 SF/yr | 2,520 SF          | \$1,940.40         |
| D      | \$7.25 SF/yr | 2,380 SF          | \$1,832.60*        |
| Е      | \$7.25 SF/yr | 2,380 SF          | \$1,832.60*        |
| F      | \$7.25 SF/yr | 2,380 - 14,700 SF | \$1,832.60*        |

#### **SUITE AMENITIES**

Each suite comes with 2 Restrooms and 1 (14x16) OH door.

\* Triple Net charges are estimated at \$1.99

Lee Ehlers, CCIM 402.778.7540 lee@investorsomaha.com

Kevin Stratman, CCIM 402.778.7520

# FLOOR PLANS

Lee Ehlers, CCIM 402.778.7540 lee@investorsomaha.com

Kevin Stratman, CCIM 402.778.7520

kstratman@investorsomaha.com