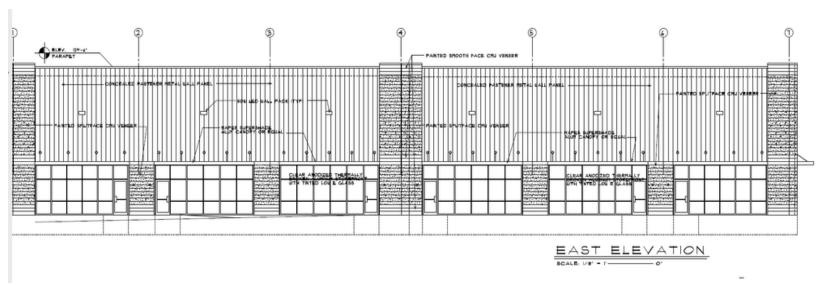

# **ELEVATIONS**

Lee Ehlers, CCIM 402.778.7540 lee@investorsomaha.com

Kevin Stratman, CCIM 402.778.7520 kstratman@investorsomaha.com

#### **BUILDING INFORMATION**

| Building Size       | 14,700 SF          |
|---------------------|--------------------|
| Tenancy             | Multiple           |
| Drive Doors         | 6 (14'x16')        |
| Ceiling Height      | 24 - 26 ft         |
| Number Of Floors    | 1                  |
| Column Space        | 28.0               |
| Construction Status | Under construction |
| Expected Completion | Sept 2019          |
| Framing             | Steel              |
| Roof                | Metal              |
| Free Standing       | Yes                |
| Number Of Buildings | 1                  |
| Mezzanine           | Possible           |