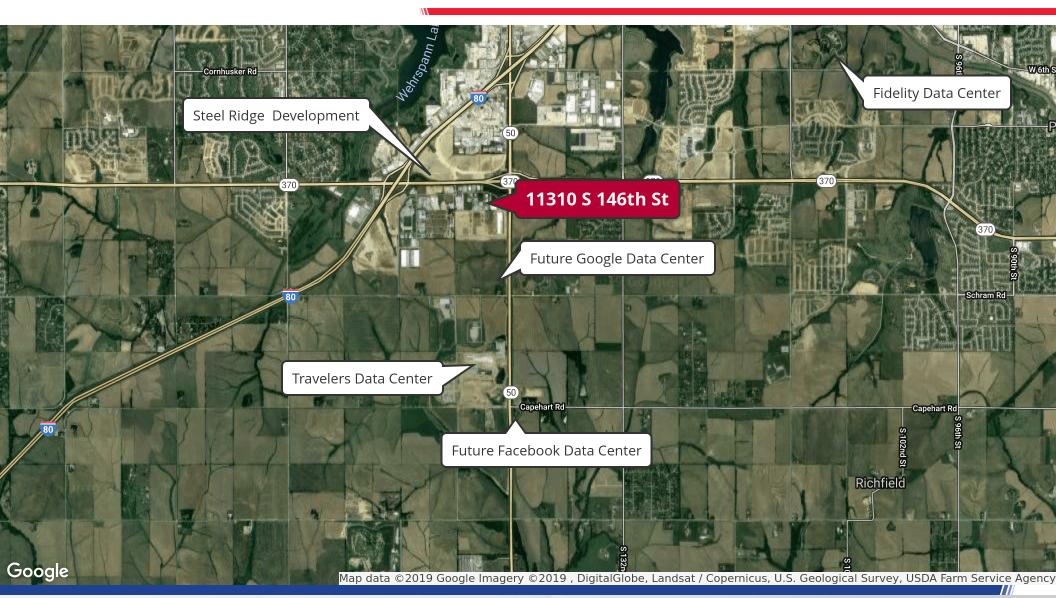

# REGIONAL MAP

Lee Ehlers, CCIM 402.778.7540 lee@investorsomaha.com

Kevin Stratman, CCIM 402.778.7520 kstratman@investorsomaha.com INVESTORS REALTY/INC.

#### **LOCATION DESCRIPTION**

Hwy 370 & Hwy 50

#### **LOCATION INFORMATION**

| Street Address   | Hwy 370 & Hwy 50 |
|------------------|------------------|
| City, State, Zip | Omaha, NE 68138  |
| County/Township  | Sarpy            |
| Cross Streets    | 146th & Sheppard |