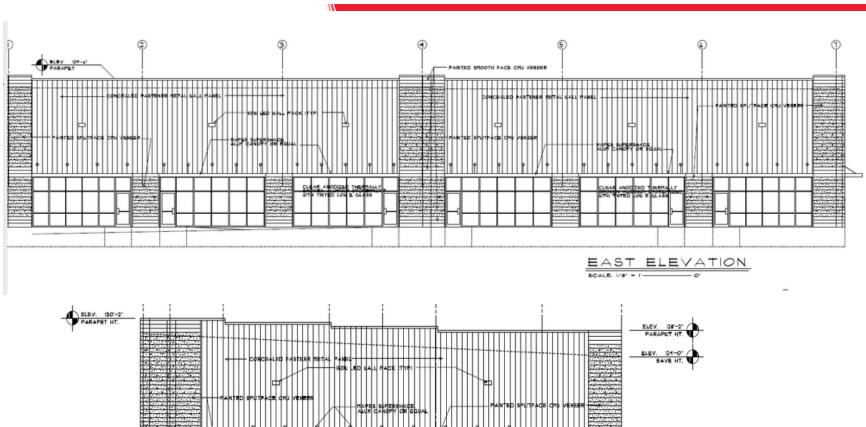

# **ELEVATIONS**

Lee Ehlers, CCIM 402.778.7540 lee@investorsomaha.com

Kevin Stratman, CCIM 402.778.7520

kstratman@investorsomaha.com

#### **BUILDING INFORMATION**

| Building Size       | 14,700 SF          |
|---------------------|--------------------|
| Tenancy             | Multiple           |
| Drive Doors         | 6 (14'x16')        |
| Ceiling Height      | 24 - 26 ft         |
| Number Of Floors    | 1                  |
| Column Space        | 28.0               |
| Construction Status | Under construction |
| Expected Completion | Sept 2019          |
| Framing             | Steel              |
| Roof                | Metal              |
| Free Standing       | Yes                |
| Number Of Buildings | 1                  |
| Mezzanine           | Possible           |