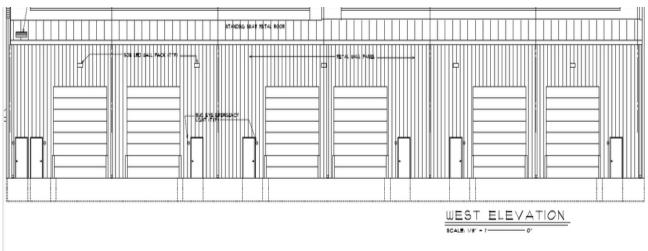

# **ELEVATIONS**

Lee Ehlers, CCIM 402.778.7540 lee@investorsomaha.com

Kevin Stratman, CCIM 402.778.7520 kstratman@investorsomaha.com

#### **BUILDING INFORMATION**

| Building Size       | 14,700 SF          |
|---------------------|--------------------|
| Tenancy             | Multiple           |
| Drive Doors         | 6 (14'x16')        |
| Ceiling Height      | 24 - 26 ft         |
| Number Of Floors    | 1                  |
| Column Space        | 28.0               |
| Construction Status | Under construction |
| Expected Completion | Sept 2019          |
| Framing             | Steel              |
| Roof                | Metal              |
| Free Standing       | Yes                |
| Number Of Buildings | 1                  |
| Mezzanine           | Possible           |