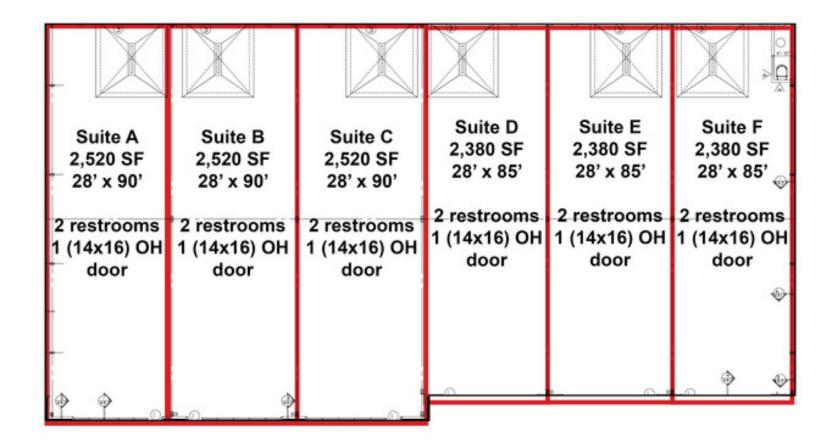

| SPACES | LEASE RATE   | SPACE SIZE        | EST. TOTAL RENT/SF |
|--------|--------------|-------------------|--------------------|
| A      | \$7.25 SF/yr | 2,520 SF          | \$1,940.40*        |
| В      | \$7.25 SF/yr | 2,520 SF          | \$1,940.40*        |
| С      | \$7.25 SF/yr | 2,520 SF          | \$1,940.40         |
| D      | \$7.25 SF/yr | 2,380 SF          | \$1,832.60*        |
| Е      | \$7.25 SF/yr | 2,380 SF          | \$1,832.60*        |
| F      | \$7.25 SF/yr | 2,380 - 14,700 SF | \$1,832.60*        |

#### **SUITE AMENITIES**

Each suite comes with 2 Restrooms and 1 (14x16) OH door.

\* Triple Net charges are estimated at \$1.99

Lee Ehlers, CCIM 402.778.7540 lee@investorsomaha.com

Kevin Stratman, CCIM 402.778.7520

# FLOOR PLANS

Lee Ehlers, CCIM 402.778.7540 lee@investorsomaha.com

Kevin Stratman, CCIM 402.778.7520

kstratman@investorsomaha.com