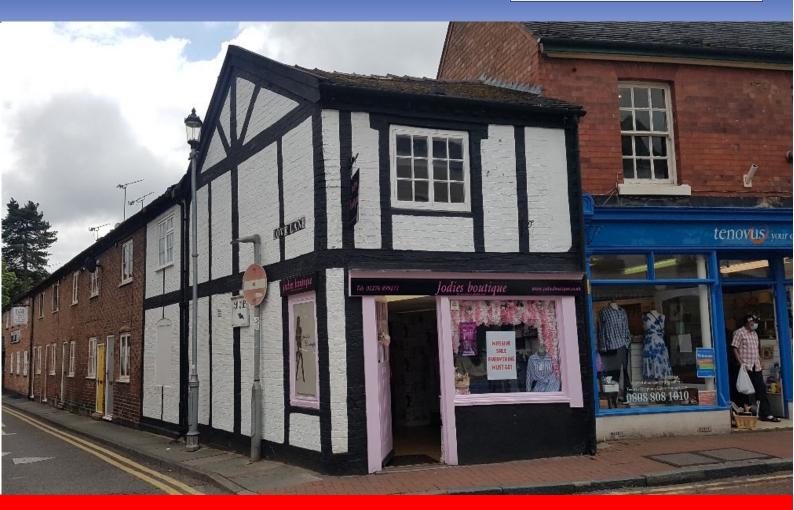

# 28 Pillory Street, Nantwich. CW5 5BD

 RETAIL UNIT OVER TWO FLOORS
CLOSE TO NANTWICH TOWN CENTRE

> 674 SQ FT (62.59 SQ M)

#### LOCATION

The premises are situated in the town centre of Nantwich. Nantwich itself is a prosperous Cheshire market town situated approximately 18 miles south west of Chester, 5 miles south west of Crewe and 7 miles from Junction 16 of the M6 motorway. Nearby occupiers include a variety of independent hairdressers and beauty salons, Pockets Menswear, Rodney Densem Wines and Clive Christian Interiors

#### DESCRIPTION

The premises comprise a self contained retail premises on ground and first floors.