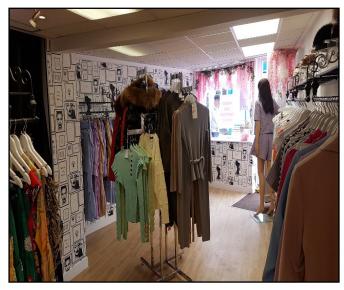

#### DESCRIPTION

The premises comprise a self contained retail premises on ground and first floors.

#### ACCOMMODATION

The premises has the following net internal floor areas measured in accordance with the RICS Code of Measuring Practice:

| FLOOR                         | SQ M  | SQ FT |
|-------------------------------|-------|-------|
| Ground Floor Sales            | 40.41 | 435   |
| First Floor including Kitchen | 22.18 | 239   |
| TOTAL                         | 62.59 | 674   |