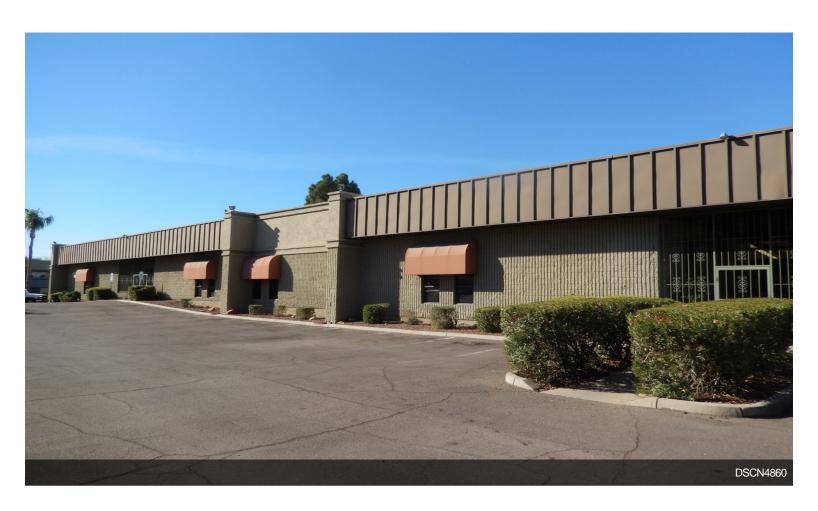

# **Glenrose Medical Office Bldg**

\$18.00 /SF/Yr

Glenrose Medical/Office Building | 2,652 SF Available
1-story Medical/Office building
11,170 total SF
Parking: 5.72/1,000 SF
Covered/reserved parking available
Affordable medical space
Professionally owned & managed
Courtyard/Atrium entry
Located east of I-17 on Glendale Ave
Near Beatitudes Senior Living Campus
In between Abrazo & HonorHealth hospitals

### 1526 W Glendale Ave, Phoenix, AZ 85021

Glenrose Medical/Office Building | 2,652 SF Available
1-story Medical/Office building
11,170 total SF
Parking: 5.72/1,000 SF
Covered/reserved parking available
Affordable medical space
Professionally owned & managed
Courtyard/Atrium entry
Located east of I-17 on Glendale Ave
Near Beatitudes Senior Living Campus
In between Abrazo & HonorHealth hospitals