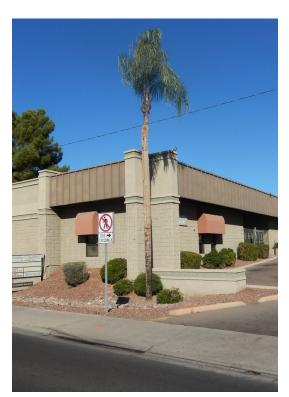

# **Glenrose Medical Office Bldg**

\$18.00 /SF/Yr

Glenrose Medical/Office Building | 2,652 SF Available
1-story Medical/Office building
11,170 total SF
Parking: 5.72/1,000 SF
Covered/reserved parking available
Affordable medical space
Professionally owned & managed
Courtyard/Atrium entry
Located east of I-17 on Glendale Ave
Near Beatitudes Senior Living Campus
In between Abrazo & HonorHealth hospitals

### 1526 W Glendale Ave, Phoenix, AZ 85021

Glenrose Medical/Office Building | 2,652 SF Available
1-story Medical/Office building
11,170 total SF
Parking: 5.72/1,000 SF
Covered/reserved parking available
Affordable medical space
Professionally owned & managed
Courtyard/Atrium entry
Located east of I-17 on Glendale Ave
Near Beatitudes Senior Living Campus
In between Abrazo & HonorHealth hospitals