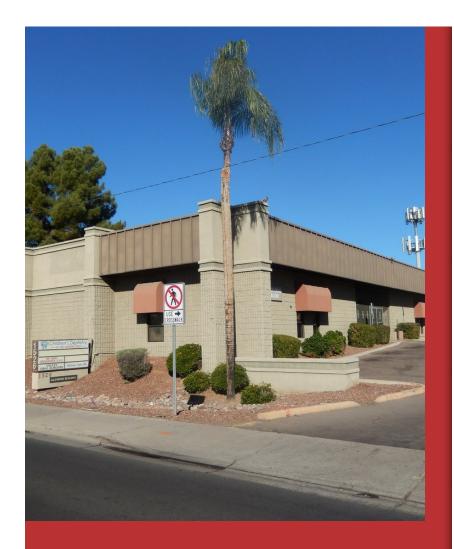

# **Glenrose Medical Office Bldg**

\$18.00 /SF/Yr

Glenrose Medical/Office Building | 2,652 SF Available
1-story Medical/Office building
11,170 total SF
Parking: 5.72/1,000 SF
Covered/reserved parking available
Affordable medical space
Professionally owned & managed
Courtyard/Atrium entry
Located east of I-17 on Glendale Ave
Near Beatitudes Senior Living Campus
In between Abrazo & HonorHealth hospitals

### 1526 W Glendale Ave, Phoenix, AZ 85021

Glenrose Medical/Office Building | 2,652 SF Available
1-story Medical/Office building
11,170 total SF
Parking: 5.72/1,000 SF
Covered/reserved parking available
Affordable medical space
Professionally owned & managed
Courtyard/Atrium entry
Located east of I-17 on Glendale Ave
Near Beatitudes Senior Living Campus
In between Abrazo & HonorHealth hospitals