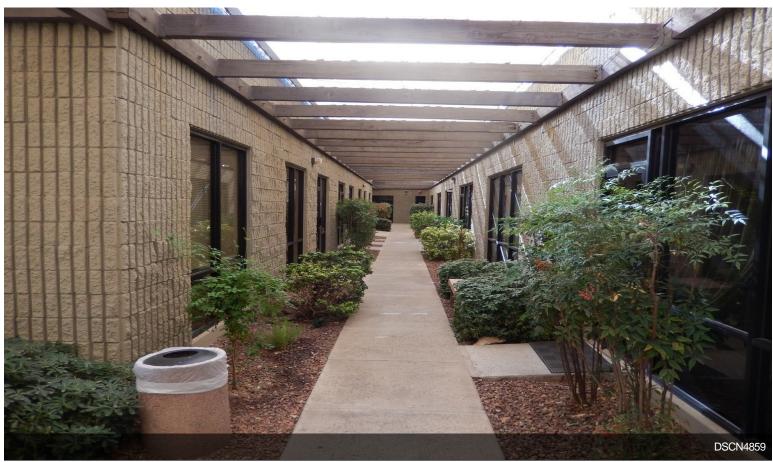

# **Glenrose Medical Office Bldg**

\$18.00 /SF/Yr

Glenrose Medical/Office Building | 2,652 SF Available
1-story Medical/Office building
11,170 total SF
Parking: 5.72/1,000 SF
Covered/reserved parking available
Affordable medical space
Professionally owned & managed
Courtyard/Atrium entry
Located east of I-17 on Glendale Ave
Near Beatitudes Senior Living Campus
In between Abrazo & HonorHealth hospitals

### 1526 W Glendale Ave, Phoenix, AZ 85021

Glenrose Medical/Office Building | 2,652 SF Available
1-story Medical/Office building
11,170 total SF
Parking: 5.72/1,000 SF
Covered/reserved parking available
Affordable medical space
Professionally owned & managed
Courtyard/Atrium entry
Located east of I-17 on Glendale Ave
Near Beatitudes Senior Living Campus
In between Abrazo & HonorHealth hospitals