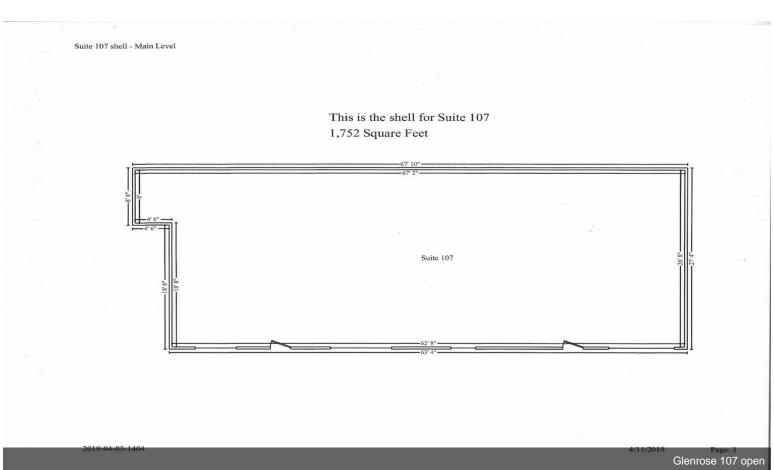

### 1st Floor Ste 107

| Space Available | 1,598 SF              |
|-----------------|-----------------------|
| Rental Rate     | \$18.00 /SF/Yr        |
| Date Available  | Now                   |
| Service Type    | Modified Gross        |
| Built Out As    | Professional Services |
| Space Type      | Relet                 |
| Space Use       | Office                |
| Lease Term      | Negotiable            |

Excellent medical or business office opportunity ripe to make your own. This suite features reception 4 open suites, 3 bays, lab and a break room. Endless possibilities in this space. Lovely quiet active complex close to highways in uptown Phoenix.

107 - Main Level

Suite 107 1,752 Square Feet

2019-04-05-1404

4/11/2019 Pag 107 detail

4/11/201

Page: 4

2019-04-05-1404

Glenrose 109