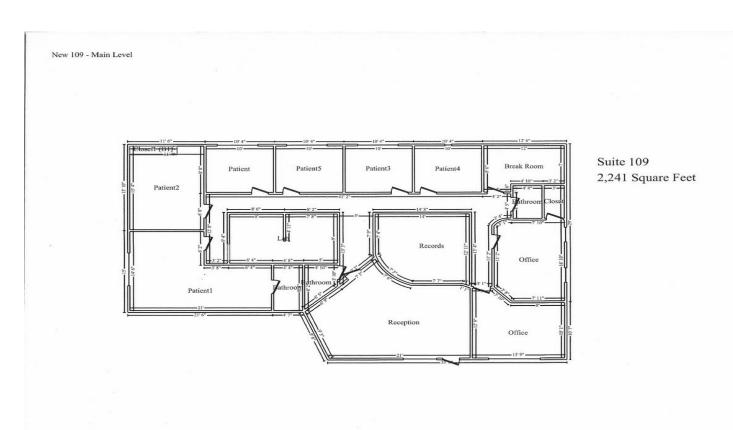

#### 1st Floor Ste 109

| Space Available | 2,417 SF       |
|-----------------|----------------|
| Rental Rate     | \$18.00 /SF/Yr |
| Date Available  | Now            |
| Service Type    | Modified Gross |
| Built Out As    | Healthcare     |
| Space Type      | Relet          |
| Space Use       | Office/Medical |
| Lease Term      | Negotiable     |
|                 |                |

Excellent turn key medical office, out-patient surgical center. Could also serve for office use. Large welcome center and reception. 2 private offices. 5 private patient rooms, Recovery room, 3 private bathrooms, lab and break room. Lovely quiet active complex close to highways in uptown Phoenix.