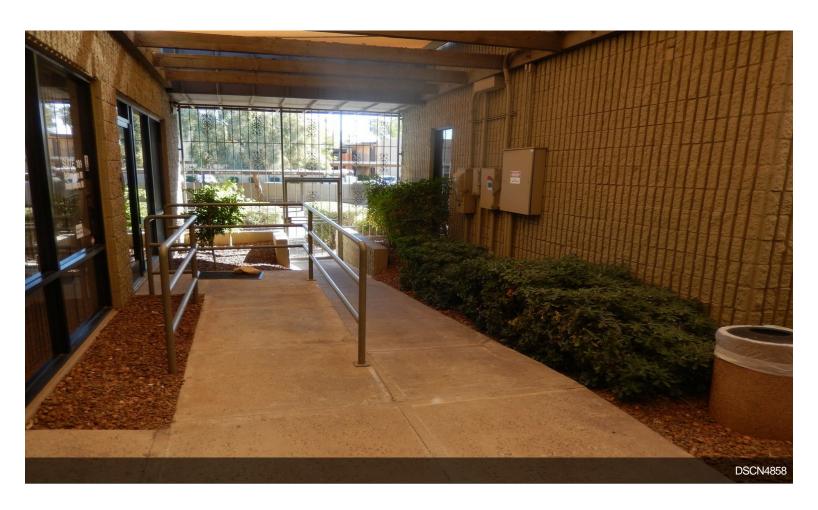

# **Glenrose Medical Office Bldg**

\$18.00 /SF/Yr

Glenrose Medical/Office Building | 2,652 SF Available
1-story Medical/Office building
11,170 total SF
Parking: 5.72/1,000 SF
Covered/reserved parking available
Affordable medical space
Professionally owned & managed
Courtyard/Atrium entry
Located east of I-17 on Glendale Ave
Near Beatitudes Senior Living Campus
In between Abrazo & HonorHealth hospitals

### 1526 W Glendale Ave, Phoenix, AZ 85021

Glenrose Medical/Office Building | 2,652 SF Available
1-story Medical/Office building
11,170 total SF
Parking: 5.72/1,000 SF
Covered/reserved parking available
Affordable medical space
Professionally owned & managed
Courtyard/Atrium entry
Located east of I-17 on Glendale Ave
Near Beatitudes Senior Living Campus
In between Abrazo & HonorHealth hospitals