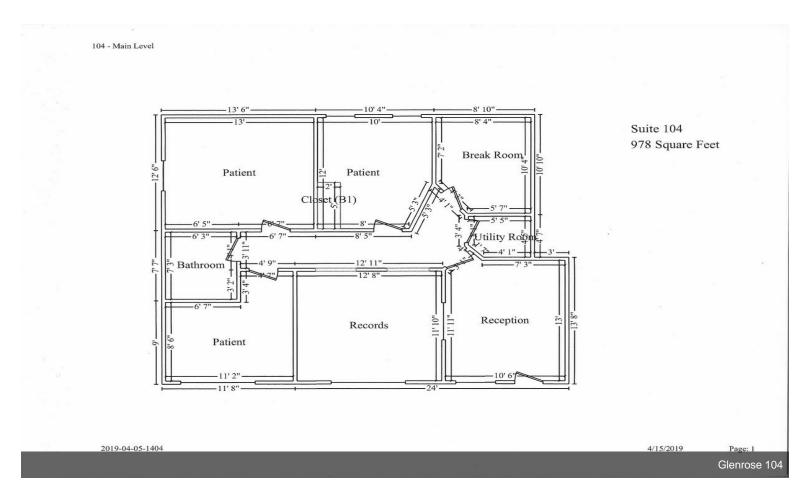

### 1st Floor Ste 104

| 926 SF         |
|----------------|
| \$18.00 /SF/Yr |
| Now            |
| Modified Gross |
| Relet          |
| Office         |
| Negotiable     |
|                |

Boutique office space. Previously plumbed for dentist. Great for small practice Doctor, Chiropractor, Massage, Cyrotherapy. 3 patient rooms, reception, lab, break room and in-suite ADA bathroom.