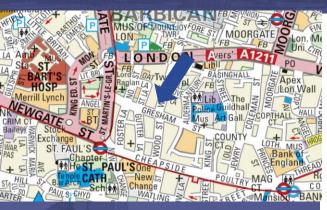

#### LOCATION:

100 Wood Street is located in the heart of The City, equidistant from St Pauls, Bank, Moorgate, Barbican and Cannon Street Stations. One New Change, the first new shopping centre in the City, is located close to the property, as are the renowned retail offerings on Cheapside.