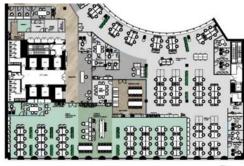

### OPTION A GREEN SHADED AREA

## OPTION B GREEN SHADED AREA

Viewings through sole agents:

Jonny Novick jn@lonic.uk 07811 100 622

Michael Firestone mf@lonic.uk 07909 224 095

#### **ACCOMODATION:**

Designed by world famous Foster + Partners. The building is clad in Portland Stone on the Wood Street facade; with the rear of the building overlooking St Mary's Churchyard, has a great curved glass façade. Option A (2,200 sq. ft) is highlighted in the green shaded area on the above floor plan on the left-hand side. Option B (4,500 sq. ft.) is highlighted in the green shaded area on the above floor plan on the right-hand side. In addition, sub-tenant(s) can benefit from use of additional high-end meeting rooms and kitchenette by separate arrangement.