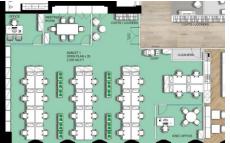

### OPTION A GREEN SHADED AREA

## OPTION B GREEN SHADED AREA

Viewings through sole agents:

Jonny Novick jn@lonic.uk 07811 100 622

Michael Firestone mf@lonic.uk 07909 224 095

#### **ACCOMODATION:**

Designed by world famous Foster + Partners. The building is clad in Portland Stone on the Wood Street facade; with the rear of the building overlooking St Mary's Churchyard, has a great curved glass façade. Option A (2,200 sq. ft) is highlighted in the green shaded area on the above floor plan on the left-hand side. Option B (4,500 sq. ft.) is highlighted in the green shaded area on the above floor plan on the right-hand side. In addition, sub-tenant(s) can benefit from use of additional high-end meeting rooms and kitchenette by separate arrangement.