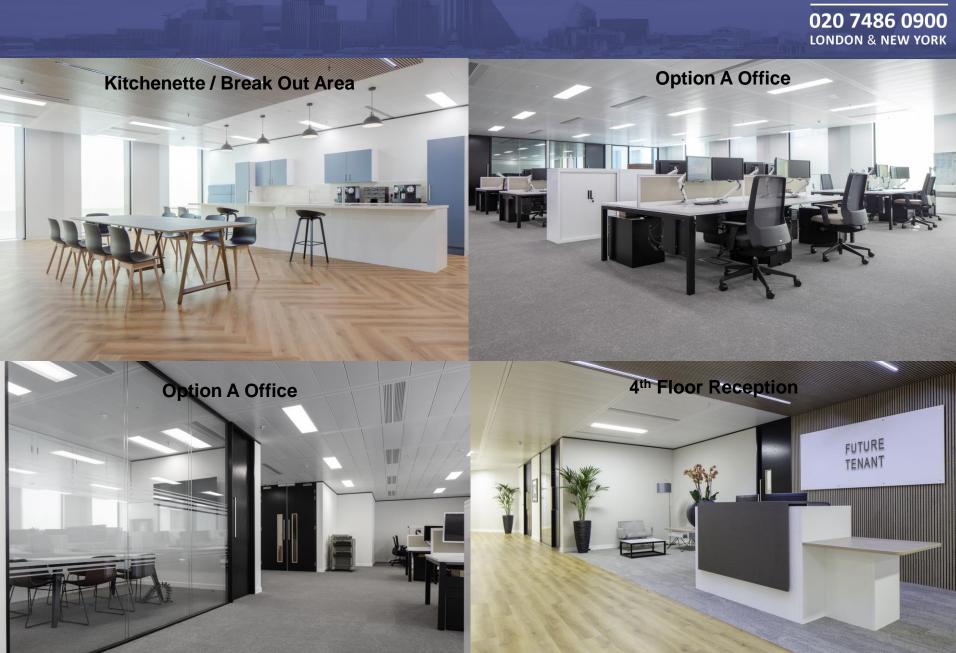

### **Amenities:**

Sir Norman Foster Designed Building

5 x 21 Passenger Lifts

24 Hour Access

2,200 – 4,500 Sq. Ft. Options Available

Fantastic Floor To Ceiling Height

Use of Shared Access Meeting Rooms

& Kitchen By Separate Arrangement

#### **ACCOMODATION:**

Designed by world famous Foster + Partners. The building is clad in Portland Stone on the Wood Street facade; with the rear of the building overlooking St Mary's Churchyard, has a great curved glass façade. Option A (2,200 sq. ft) is highlighted in the green shaded area on the above floor plan on the left-hand side. Option B (4,500 sq. ft.) is highlighted in the green shaded area on the above floor plan on the right-hand side. In addition, sub-tenant(s) can benefit from use of additional high-end meeting rooms and kitchenette by separate arrangement.