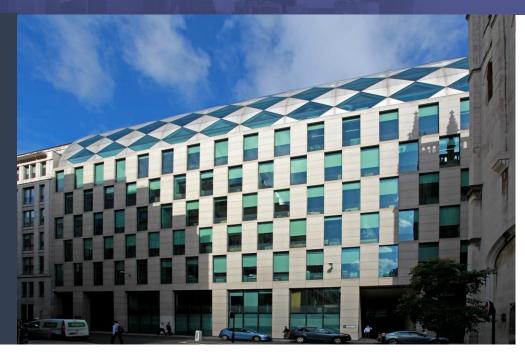

# 100 WOOD STREET EC2V 7AN

#### **ACCOMODATION:**

Designed by world famous Foster + Partners. The building is clad in Portland Stone on the Wood Street facade; with the rear of the building overlooking St Mary's Churchyard, has a great curved glass façade. Option A (2,200 sq. ft) is highlighted in the green shaded area on the above floor plan on the left-hand side. Option B (4,500 sq. ft.) is highlighted in the green shaded area on the above floor plan on the right-hand side. In addition, sub-tenant(s) can benefit from use of additional high-end meeting rooms and kitchenette by separate arrangement.