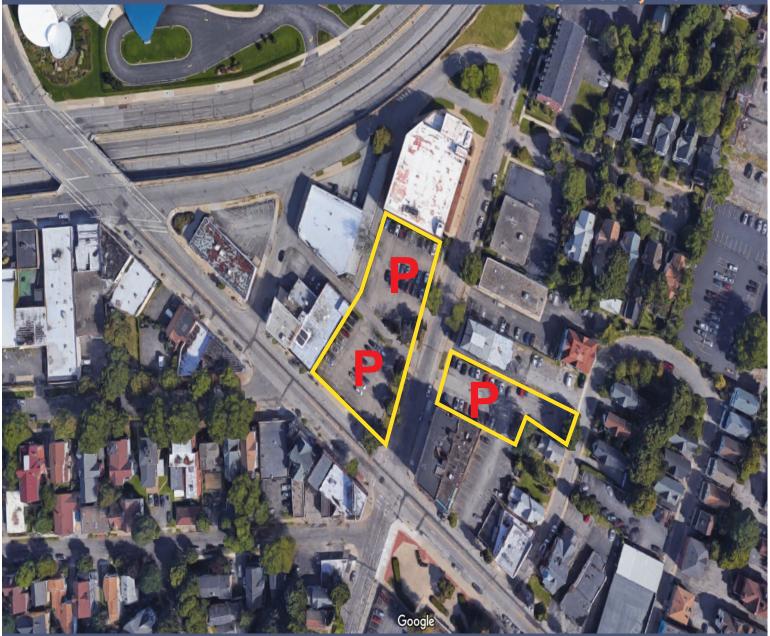

#### **Property Highlights:**

- Located in the Heart of the East End District
- Spectacular Views of the Rochester Skyline
- Large Spacious Floor Plates, Easily Modified
- Abundant Parking /Indoor Parking Available
- Easy Access to I490; Directly adjacent to the \$22M Newly Renovated Inner Loop Project
- Take advantage of New Bike Routes & Fitness Trail

### InnerLoop Project

400 Andrews Street, Suite 500 Rochester, NY 14604 Phone: (585) 546-4866 Fax: (585) 325-6058 www.flaummgt.com