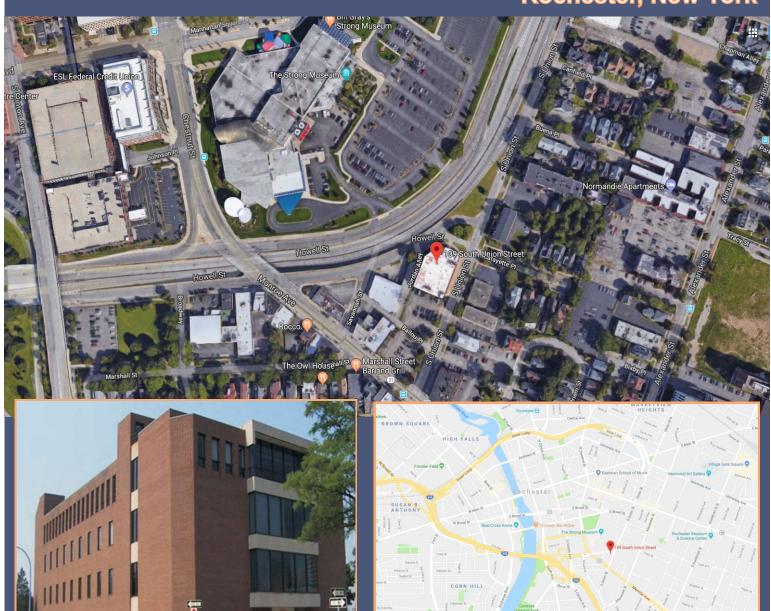

### Richard E. Wilson Bldg. 109 South Union St Rochester, New York

#### **Property Highlights:**

- Located in the Heart of the East End District
- Spectacular Views of the Rochester Skyline
- Large Spacious Floor Plates, Easily Modified
- Abundant Parking /Indoor Parking Available
- Easy Access to I490; Directly adjacent to the \$22M Newly Renovated Inner Loop Project
- Take advantage of New Bike Routes & Fitness Trail

# Richard E. Wilson Bldg. 109 South Union St

Rochester, New York