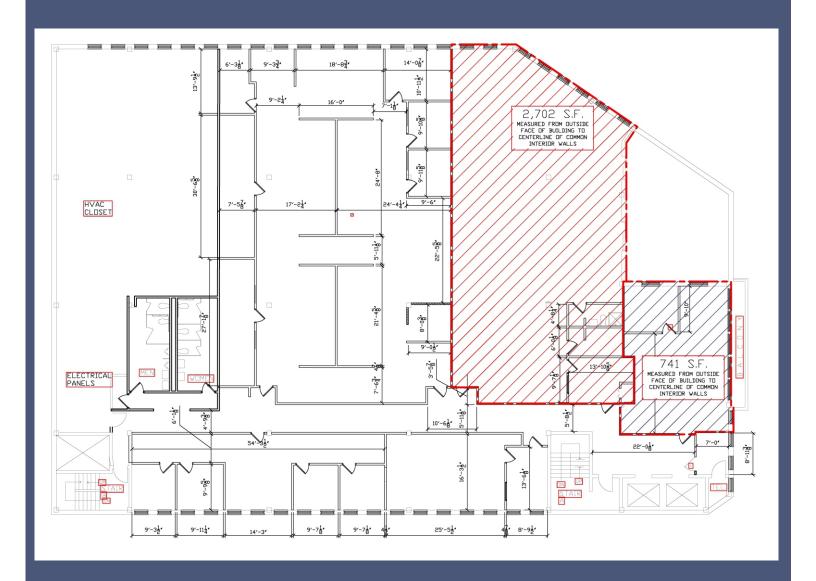

### 4th Floor Footprint

#### **Available Space Breakdown**

- 4th Floor
- 3.443 SF

400 Andrews Street, Suite 500 Rochester, NY 14604 Phone: (585) 546-4866 Fax: (585) 325-6058 www.flaummgt.com