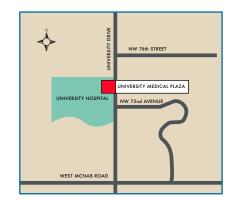

## 7301 N. UNIVERSITY DRIVE, TAMARAC, FLORIDA MEDICAL OFFICE SPACE FOR LEASE

Highly visible medical office building located in front of University Medical Hospital, Tarmarac University Medical Office Plaza