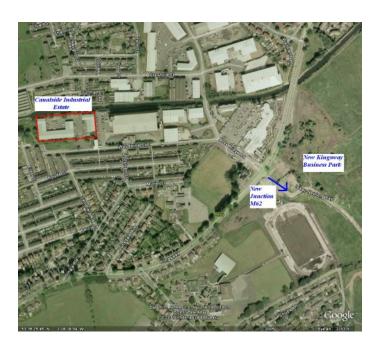

#### LOCATION

The property forms part of the popular and established Canalside Ind Estate situated on Woodbine Street East close to Kingsway which in turn provides direct access to Rochdale Town Centre.

The Estate is very well situated in terms of transport links with junction 21 of the M62 within 1.2 miles and junction 20 within 1.4 miles via the A627M link road.