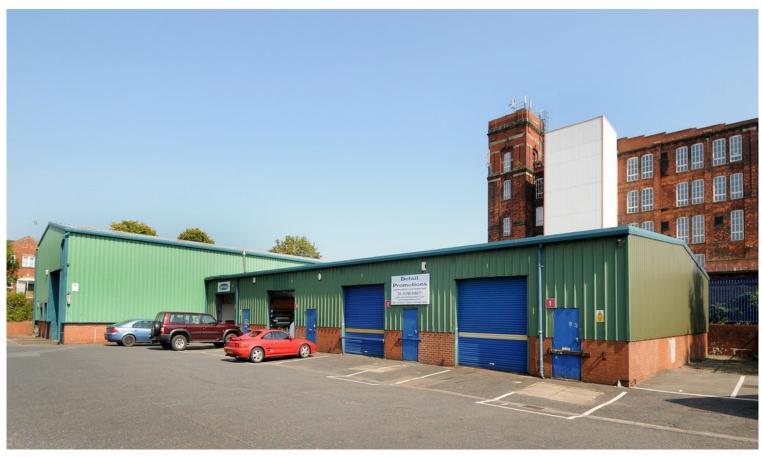

# UNIT 12 CANALSIDE INDUSTRIAL ESTATE WOODBINE STREET EAST, OFF KINGSWAY

1,318 sq.ft. - 122.5 sq.mtrs approx - gross internal area

- Competitive Lease Terms & Rental Incentives
- Relatively modern unit with roller shutter access
- Fully fenced estate with monitored CCTV coverage

#### **GENERAL DESCRIPTION**

The property comprises of a mid terraced relatively modern unit with a large loading / access door and internal office and wc accommodation.

Approximate Floor Areas:

Workshop Office & 1,318 sq.ft (122.5 sq.mtrs) WC facilities: