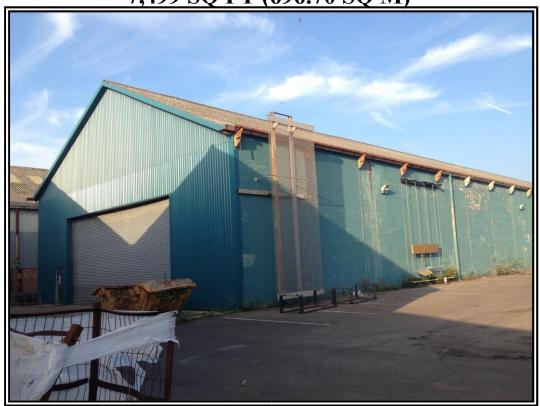

### UNIT 6C, COLTHROP BUSINESS PARK COLTHROP LANE, THATCHAM WEST BERKSHIRE, RG19 4LP

7,499 SQ FT (696.70 SQ M)

#### **DESCRIPTION**

The property comprises a steel framed building with a mixture of brick and block elevations and profile cladding with pitched clad roof.

The property benefits from an eaves height of 6.1m, roller shutter door to the front and 3 phase power supply. 10 parking spaces are included for this property.