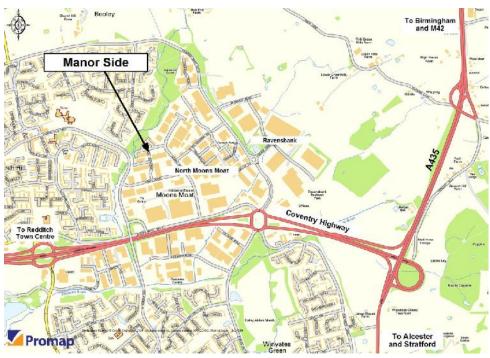

## **LOCATION**

North Moons Moat is recognised as arguably the most prestigious of the industrial locations in Redditch. Junction 3 of the M42 is four miles to the north, via the A435, bringing the M40 interchange within 10 minutes' drive and links to the M5, M6 and M69.