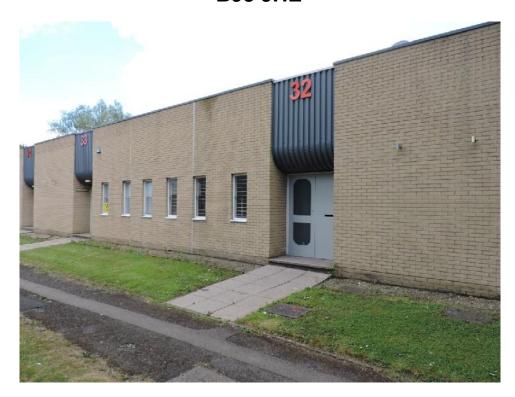

# REFURBISHED FACTORY/WAREHOUSE

UNIT 32 WALKERS ROAD
MANOR SIDE INDUSTRIAL ESTATE
REDDITCH
B98 9HE

- \* 1,673 SQ FEET (155SQM)
- \* EXCELLENT LOADING
- \* NEW LEASE AVAILABLE
- \* 14'3" (4.35M) EAVES HEIGHT
- \* CONVENIENT LOCATION

Unit 32 is a mid-terraced single-storey Factory/Warehouse, incorporating a Private Office with separate Ladies and Gents WCs. The Property has been refurbished to a high standard.

The Gross Internal Area extends to approximately 1,673sqft (155sqm). The Unit benefits from a working height of 13' (3.75 m).