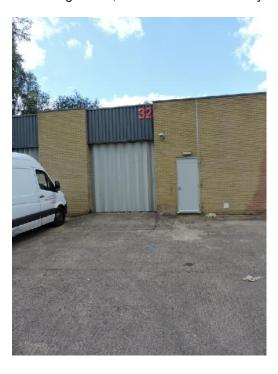

Unit 32 is a mid-terraced single-storey Factory/Warehouse, incorporating a Private Office with separate Ladies and Gents WCs. The Property has been refurbished to a high standard.

The Gross Internal Area extends to approximately 1,673sqft (155sqm). The Unit benefits from a working height of 13' (3.75 m).

Externally, there is a concrete Yard providing access to the loading door, with communal parking provided within the Estate.