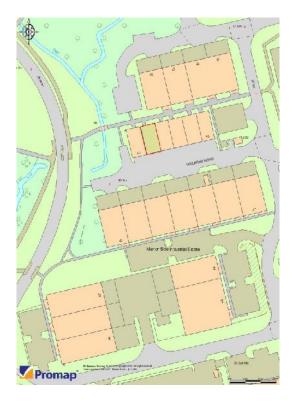

#### **DESCRIPTION**

Manor Side is the largest Estate in North Moons Moat, having originally been developed by the Redditch Development Corporation, comprising 29 industrial units, totalling 187,382 sq ft (17,400 sq m).