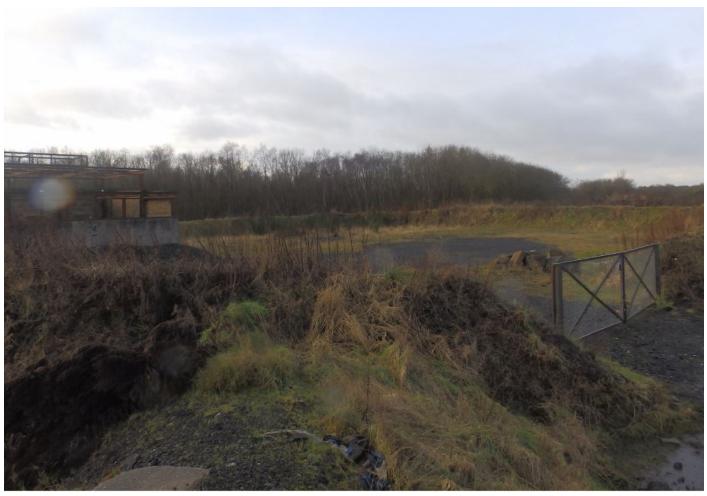

#### Description

The site extends to approximately 0.75 acres. The site is presently not being used and is covered in hardcore/grass. The site would suit parties who are looking to acquire external storage or perhaps parking for large vehicles/HGV/caravans.