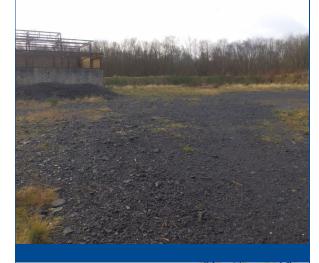

#### Description

The site extends to approximately 0.75 acres. The site is presently not being used and is covered in hardcore/grass. The site would suit parties who are looking to acquire external storage or perhaps parking for large vehicles/HGV/caravans.