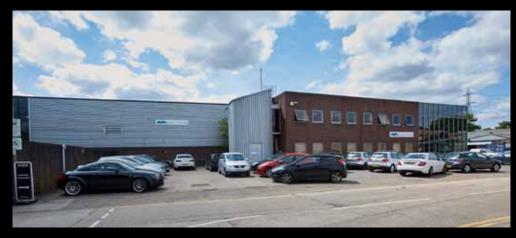

#### **PREMISES**

The premises consist of a 70,679 sq ft warehouse/production unit, the front building was constructed in 1984 as a 28,515 sq ft warehouse with 11,314 sq ft of offices at ground and first floor level. The new rear extension was completed in 2013 and provides 30,850 sq ft of warehouse/production space, the current tenant has installed a mezzanine office of 4,113 sq ft.

The property benefits from the following specification:

- 5 roller shutter doors
- 5.3m eaves to the original building
- 8.0m eaves to the new building
- 185 car parking spaces

- Secure gated car park
- 800 KVA power supply
- EPC D (76)