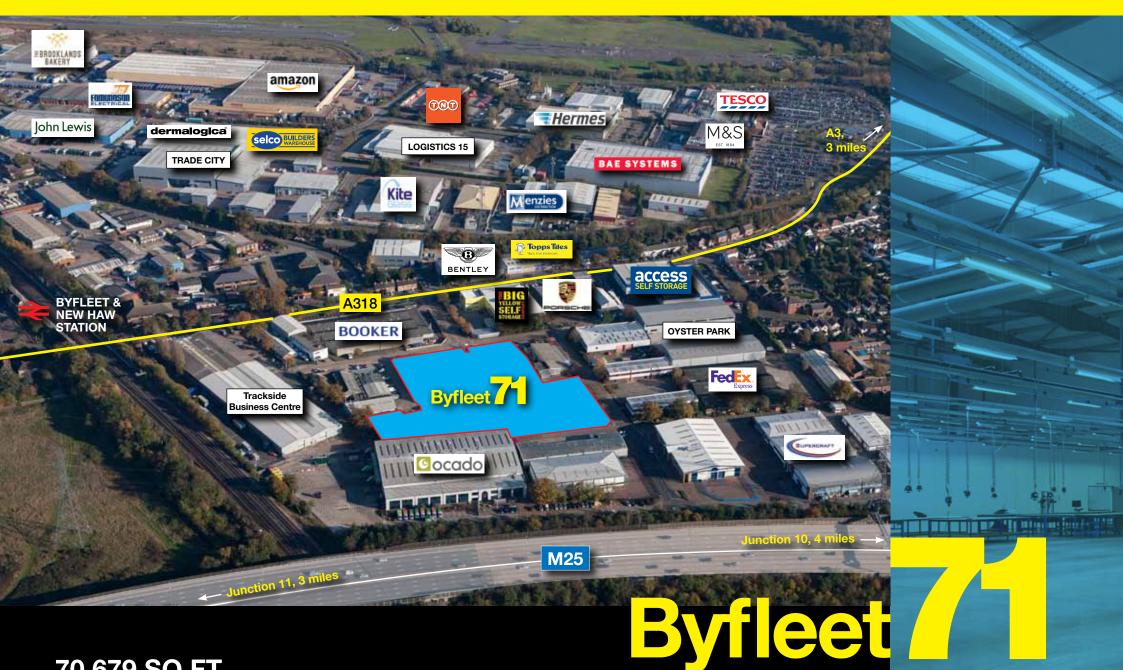

#### **LOCATION**

The property is located within the popular Byfleet Industrial area, in a prominent position fronting Abbot Close which is accessed via Oyster Lane (A318). Byfleet and New Haw mainline railway station is within easy walking distance, providing a fast and frequent service to London (Waterloo).

The A3 is approximately 3 miles to the East via A245 Byfleet Road, Junctions 10 and 11 M25 are approximately 4 miles and 3 miles respectively, with central London approximately 21 miles distant.

Brooklands is located a short walk away and offers excellent facilities including 24hr Tesco Extra Superstore, Marks and Spencer supermarket, Mercedes Benz World and the Brooklands Hotel.