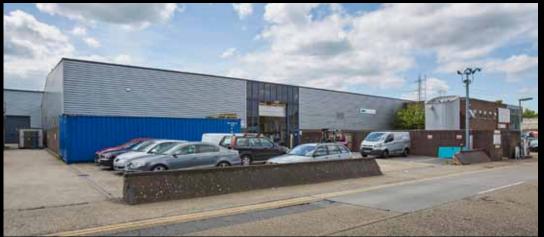

#### **PREMISES**

The premises consist of a 70,679 sq ft warehouse/production unit, the front building was constructed in 1984 as a 28,515 sq ft warehouse with 11,314 sq ft of offices at ground and first floor level. The new rear extension was completed in 2013 and provides 30,850 sq ft of warehouse/production space, the current tenant has installed a mezzanine office of 4,113 sq ft.

The property benefits from the following specification:

- 5 roller shutter doors
- 5.3m eaves to the original building
- 8.0m eaves to the new building
- 185 car parking spaces

- Secure gated car park
- 800 KVA power supply
- EPC D (76)