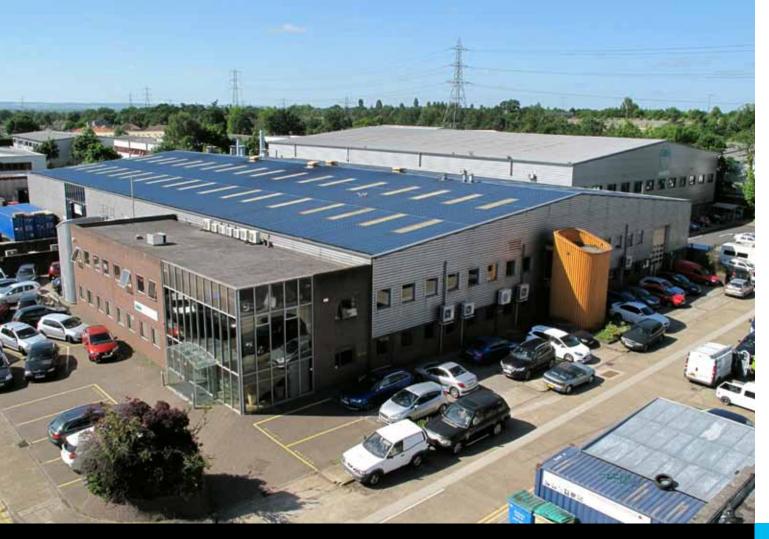

#### **PREMISES**

The premises consist of a 70,679 sq ft warehouse/production unit, the front building was constructed in 1984 as a 28,515 sq ft warehouse with 11,314 sq ft of offices at ground and first floor level. The new rear extension was completed in 2013 and provides 30,850 sq ft of warehouse/production space, the current tenant has installed a mezzanine office of 4,113 sq ft.