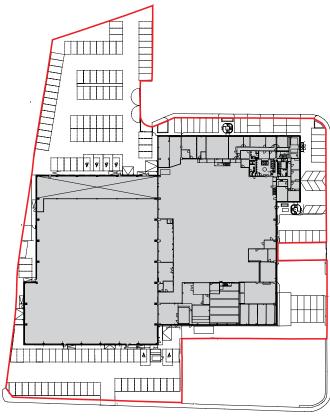

#### **PREMISES**

The premises consist of a 70,679 sq ft warehouse/production unit, the front building was constructed in 1984 as a 28,515 sq ft warehouse with 11,314 sq ft of offices at ground and first floor level. The new rear extension was completed in 2013 and provides 30,850 sq ft of warehouse/production space, the current tenant has installed a mezzanine office of 4,113 sq ft.

The property benefits from the following specification:

- 5 roller shutter doors
- 5.3m eaves to the original building
- 8.0m eaves to the new building
- 185 car parking spaces

- Secure gated car park
- 800 KVA power supply
- EPC D (76)

## **SPECIFICATION**

5 LEVEL ACCESS LOADING DOORS

5.3 METRES CLEAR INTERNAL EAVES HEIGHT
TO THE ORIGINAL WAREHOUSE WITH 8.0 METRES
CLEAR INTERNAL EAVES HEIGHT TO THE
MODERN EXTENSION

185 CAR PARKING SPACES