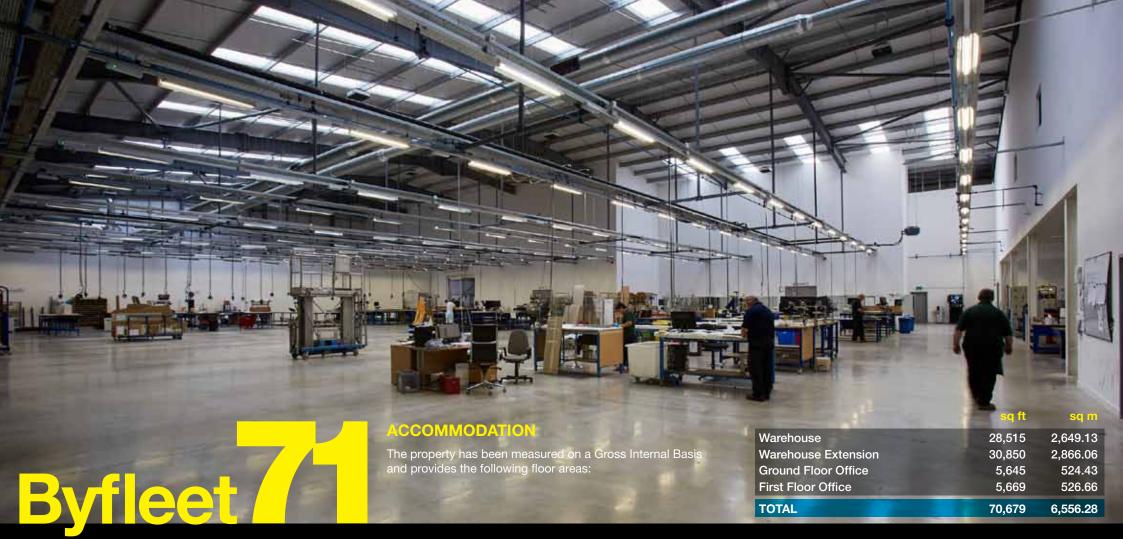

#### **PREMISES**

The premises consist of a 70,679 sq ft warehouse/production unit, the front building was constructed in 1984 as a 28,515 sq ft warehouse with 11,314 sq ft of offices at ground and first floor level. The new rear extension was completed in 2013 and provides 30,850 sq ft of warehouse/production space, the current tenant has installed a mezzanine office of 4,113 sq ft.

The property benefits from the following specification:

- 5 roller shutter doors
- 5.3m eaves to the original building
- 8.0m eaves to the new building
- 185 car parking spaces

- Secure gated car park
- 800 KVA power supply
- EPC D (76)