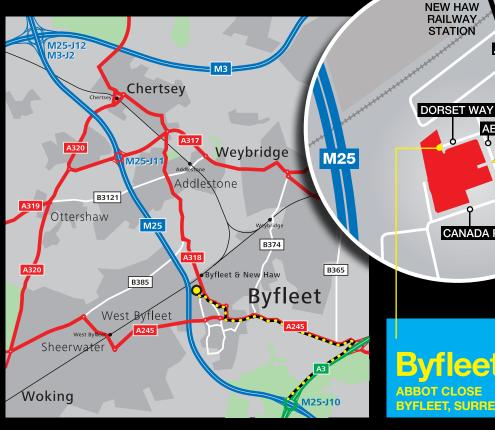

#### **LOCATION**

The property is located within the popular Byfleet Industrial area, in a prominent position fronting Abbot Close which is accessed via Oyster Lane (A318). Byfleet and New Haw mainline railway station is within easy walking distance, providing a fast and frequent service to London (Waterloo).

The A3 is approximately 3 miles to the East via A245 Byfleet Road, Junctions 10 and 11 M25 are approximately 4 miles and 3 miles respectively, with central London approximately 21 miles distant.

Brooklands is located a short walk away and offers excellent facilities including 24hr Tesco Extra Superstore, Marks and Spencer supermarket, Mercedes Benz World and the Brooklands Hotel.