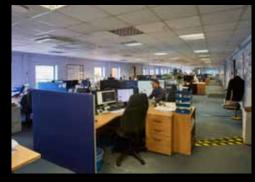

#### **PREMISES**

The premises consist of a 70,679 sq ft warehouse/production unit, the front building was constructed in 1984 as a 28,515 sq ft warehouse with 11,314 sq ft of offices at ground and first floor level. The new rear extension was completed in 2013 and provides 30,850 sq ft of warehouse/production space, the current tenant has installed a mezzanine office of 4,113 sq ft.

THE MODERN EXTENSION INCORPORATES A 4,113 SQ FT TENANT MEZZANINE