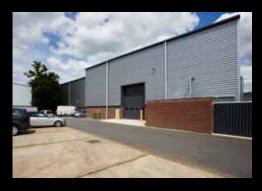

#### **PREMISES**

The premises consist of a 70,679 sq ft warehouse/production unit, the front building was constructed in 1984 as a 28,515 sq ft warehouse with 11,314 sq ft of offices at ground and first floor level. The new rear extension was completed in 2013 and provides 30,850 sq ft of warehouse/production space, the current tenant has installed a mezzanine office of 4,113 sq ft.

The property benefits from the following specification:

- 5 roller shutter doors
- 5.3m eaves to the original building
- 8.0m eaves to the new building
- 185 car parking spaces

- Secure gated car park
- 800 KVA power supply
- EPC D (76)