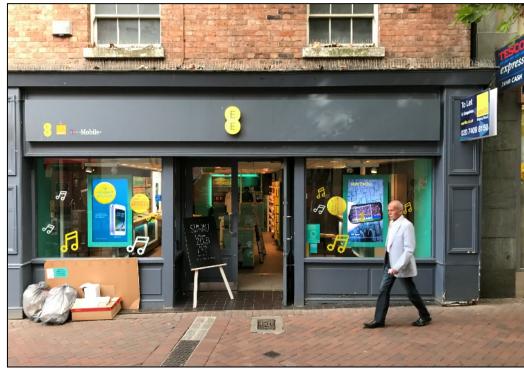

#### LOCATION

The subject premises are located at the easterly end of Pride Hill, the primary pedestrianised shopping street for Shrewsbury.

The property is immediately adjacent to Tesco Express and The Body Shop whilst other occupiers in the immediate vicinity include **Hotel Chocolat, Little Waitrose** and **Cotswold Outdoor.** 

#### PHOTOGRAPHS AND PLANS

Any photographs and plans attached to these particulars were correct at the time of production and are for reference, rather than fact.