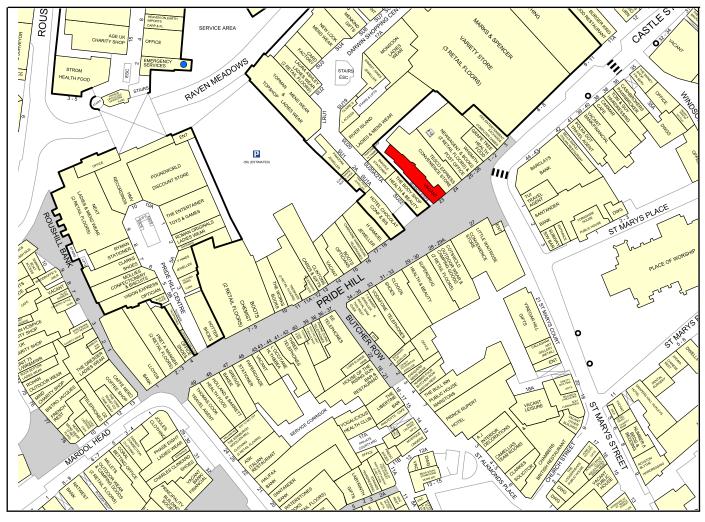

#### LOCATION

The subject premises are located at the easterly end of Pride Hill, the primary pedestrianised shopping street for Shrewsbury.

The property is immediately adjacent to Tesco Express and The Body Shop whilst other occupiers in the immediate vicinity include **Hotel Chocolat, Little Waitrose** and **Cotswold Outdoor.** 

#### PHOTOGRAPHS AND PLANS

Any photographs and plans attached to these particulars were correct at the time of production and are for reference, rather than fact.