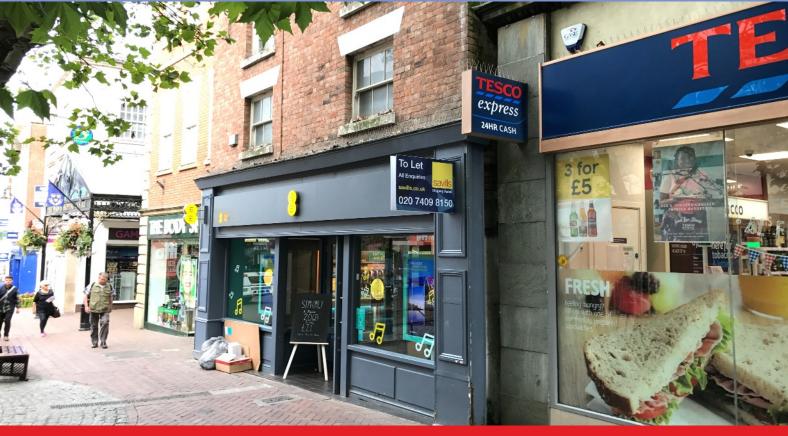

#### LOCATION

The subject premises are located at the easterly end of Pride Hill, the primary pedestrianised shopping street for Shrewsbury.

The property is immediately adjacent to Tesco Express and The Body Shop whilst other occupiers in the immediate vicinity include **Hotel Chocolat, Little Waitrose** and **Cotswold Outdoor.** 

#### PHOTOGRAPHS AND PLANS

Any photographs and plans attached to these particulars were correct at the time of production and are for reference, rather than fact.