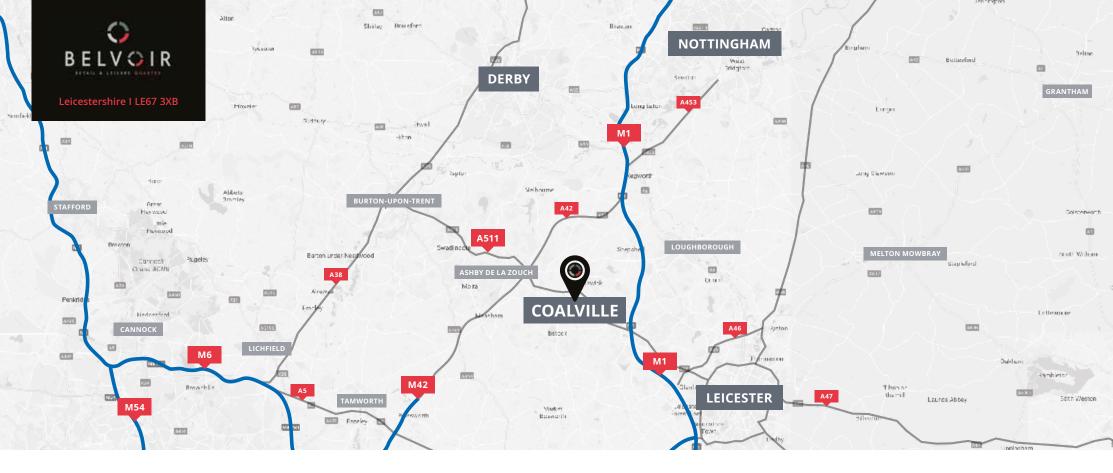

### LOCATION

Coalville is one of the principal towns in North West Leicestershire. Coalville itself has a population of approximately 34,575 people with a wider reach of 93,348 people in North West Leicestershire District Council.

Coalville is located 4 miles South of Ashby de la Zouch and 8 miles West of Loughborough. There are excellent transport links with it being on the A511 trunk road between Leicester and Burton upon Trent, nearby to Junction 22 of the M1 motorway. The open air Belvoir Shopping Centre is situated in the very heart of Coalville and is the main shopping pitch of the town. The centre combines great high street, national brands as well as regional and independent retailers all in one place. The tenant mix includes the likes of; Superdrug, Bon Marche, Burton, Dorothy Perkins, Specsavers, Costa, Greggs and Insomnia Coffee.